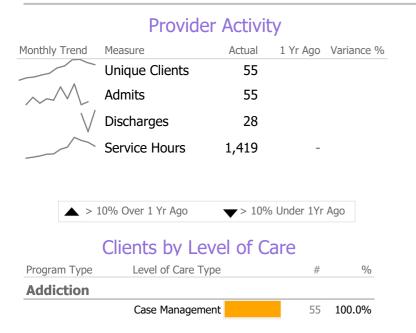

## **Program Activity**

| Measure        | Actual | 1 Yr Ago | Variance % |
|----------------|--------|----------|------------|
| Unique Clients | 55     |          |            |
| Admits         | 55     | -        |            |
| Discharges     | 28     | -        |            |
| Service Hours  | 1,419  | -        |            |