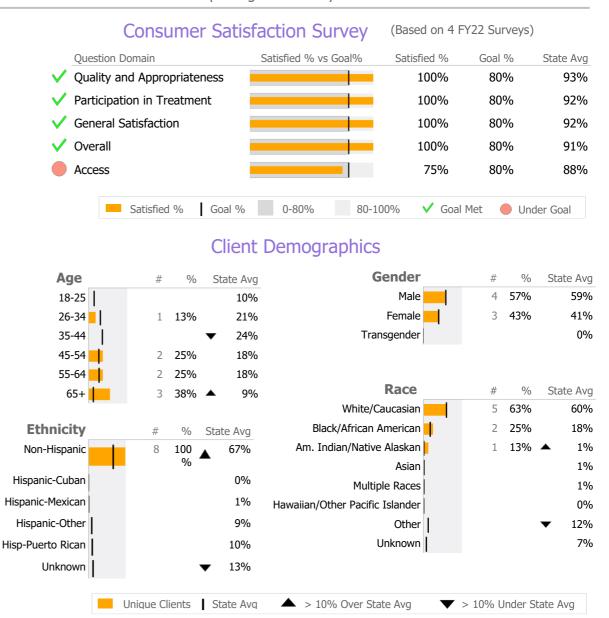

## **Data Submission Quality**

\* State Avg based on 118 Active Supportive Housing – Scattered Site Programs