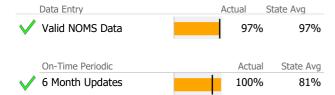

## **Data Submission Quality**

\* State Avg based on 118 Active Supportive Housing – Scattered Site Programs