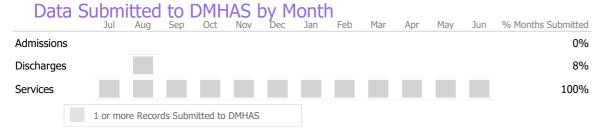

## **Data Submission Quality**

\* State Avg based on 118 Active Supportive Housing – Scattered Site Programs