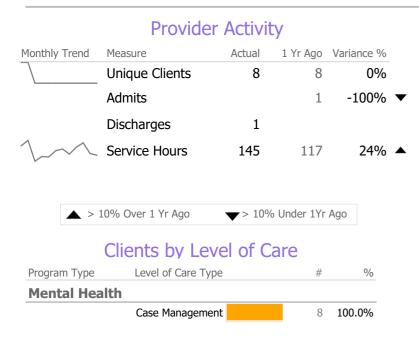

# **Program Activity**

| Measure        | Actual | 1 Yr Ago | Variance % |
|----------------|--------|----------|------------|
| Unique Clients | 8      | 8        | 0%         |
| Admits         | -      | 1        | -100% 🔻    |
| Discharges     | 1      | -        |            |
| Service Hours  | 145    | 117      | 24% 🔺      |