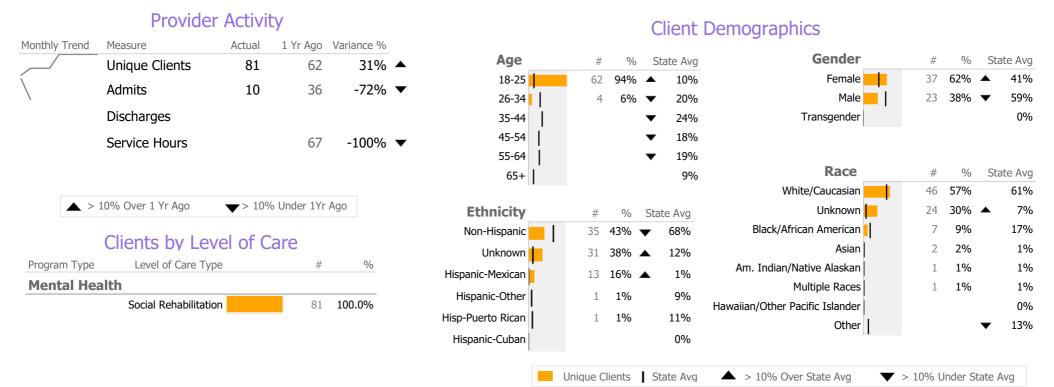

## **Program Activity**

| Measure              | Actual | 1 Yr Ago | Variance % |   |
|----------------------|--------|----------|------------|---|
| Unique Clients       | 81     | 62       | 31%        | • |
| Admits               | 10     | 36       | -72%       | • |
| Discharges           | -      | -        |            |   |
| Service Hours        | -      | 67       | -100%      | • |
| Social Rehab/PHP/IOP | 0      | 0        |            |   |