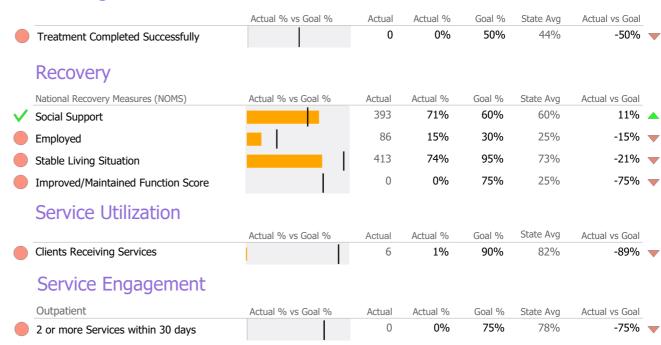

gram Activity**

| Measure        | Actual | 1 Yr Ago | Variance % |   |
|----------------|--------|----------|------------|---|
| Unique Clients | 555    | 587      | -5%        |   |
| Admits         | 1      | 4        | -75%       | • |
| Discharges     | 8      | 29       | -72%       | • |
| Service Hours  | 8      | 1,692    | -100%      | • |

## **Data Submission Quality**

| Data Entry             | Actual S | State Avg |
|------------------------|----------|-----------|
| ✓ Valid NOMS Data      | 99%      | 90%       |
| On-Time Periodic       | Actual   | State Avg |
| 6 Month Updates        | 13%      | 49%       |
| Diagnosis              | Actual   | State Avg |
| Valid Axis I Diagnosis | 100%     | 98%       |

1 or more Records Submitted to DMHAS

#### Discharge Outcomes