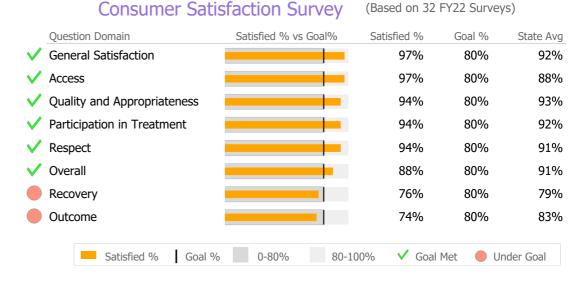

Reporting Period: July 2022 -March 2023 (Data as of Jul 03, 2023)

#### **Provider Activity** Monthly Trend Actual 1 Yr Ago Variance % Measure **Unique Clients** 621 640 -3% Admits 32 27 19% 🔺 37 62 **-40%** ▼ Discharges Service Hours -57% ▼ 1,313 3,081 ▲ > 10% Over 1 Yr Ago > 10% Under 1Yr Ago Clients by Level of Care Program Type Level of Care Type % **Mental Health** Outpatient 555 82.0% Community Support 122 18.0%



# Client Demographics



#### **Community Support Program**

Norwalk Hospital

Mental Health - Community Support - CSP

Connecticut Dept of Mental Health and Addiction Services Program Quality Dashboard

Reporting Period: July 2022 - March 2023 (Data as of Jul 03, 2023)

### **Program Activity**

| Measure        | Actual | 1 Yr Ago | Variance % |   |
|----------------|--------|----------|------------|---|
| Unique Clients | 122    | 124      | -2%        |   |
| Admits         | 31     | 23       | 35%        | • |
| Discharges     | 29     | 33       | -12%       | • |
| Service Hours  | 1.305  | 1.389    | -6%        |   |

## **Data Submission Quality**

| Data Entry               | Ad | ctual  | State Avg |
|--------------------------|----|--------|-----------|
| ✓ Valid NOMS Data