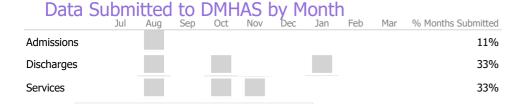

### **Discharge Outcomes**

Data Submitted to DMHAS by Month

<sup>\*</sup> State Avg based on 36 Active CSP Programs