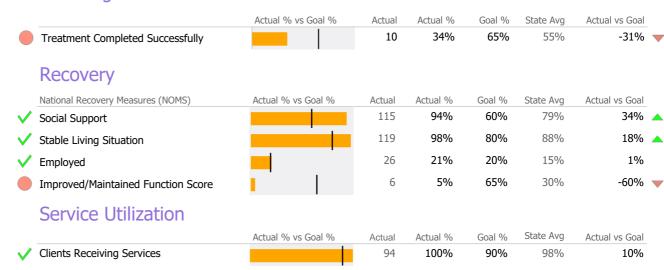

### **Discharge Outcomes**

Data Submitted to DMHAS by Month

<sup>\*</sup> State Avg based on 36 Active CSP Programs

#### Discharge Outcomes