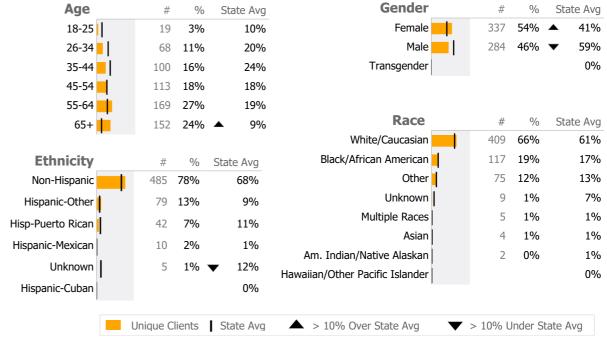

Reporting Period: July 2022 -March 2023 (Data as of Jul 03, 2023)

#### **Provider Activity** Monthly Trend Actual 1 Yr Ago Variance % Measure **Unique Clients** 621 640 -3% Admits 32 27 19% 🔺 37 62 **-40%** ▼ Discharges Service Hours -57% ▼ 1,313 3,081 ▲ > 10% Over 1 Yr Ago > 10% Under 1Yr Ago Clients by Level of Care Program Type Level of Care Type % **Mental Health** Outpatient 555 82.0% Community Support 122 18.0%



# Client Demographics



#### **Community Support Program**

Norwalk Hospital

Mental Health - Community Support - CSP

Connecticut Dept of Mental Health and Addiction Services Program Quality Dashboard

Reporting Period: July 2022 - March 2023 (Data as of Jul 03, 2023)

### **Program Activity**

| Measure        | Actual | 1 Yr Ago | Variance % |   |
|----------------|--------|----------|------------|---|
| Unique Clients | 122    | 124      | -2%        |   |
| Admits         | 31     | 23       | 35%        | • |
| Discharges     | 29     | 33       | -12%       | • |
| Service Hours  | 1.305  | 1.389    | -6%        |   |

## **Data Submission Quality**

| Data Entry               | Ad | ctual  | State Avg |
|--------------------------|----|--------|-----------|
| ✓ Valid NOMS Data        |    | 100%   | 88%