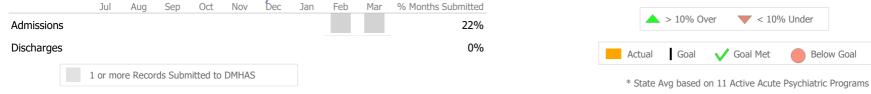

# Data Submitted to DMHAS by Month

### Data Submitted to DMHAS by Month

|            | Jul     | Aug      | Sep      | Oct       | Nov   | Dec | Jan | Feb | Mar | % Months Submitted |
|------------|---------|----------|----------|-----------|-------|-----|-----|-----|-----|--------------------|
| Admissions |         |          |          |           |       |     |     |     |     | 0%                 |
| Discharges |         |          |          |           |       |     |     |     |     | 0%                 |
|            | 1 or mo | ore Reco | rds Subr | nitted to | DMHAS |     |     |     |     |                    |