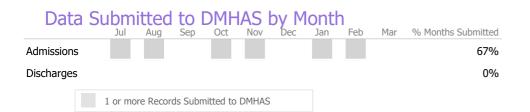

| 250%                                                                                                              | 531%                                                                                                                                                                                                      |
|          | N/A<br>Actual<br>N/A<br>Actual<br>0 | N/A N/A   Actual Actual %   N/A N/A   Actual Actual %   0 0% | N/A N/A 85%   Actual Actual % Goal %   N/A N/A 90%   Actual Actual % Goal %   0 0% 95%   Turnover Actual % Goal % | N/A   N/A   85%   95%     Actual   Actual %   Goal %   State Avg     N/A   N/A   90%   62%     Actual   Actual %   Goal %   State Avg     0   0%   95%   37%     Turnover   Actual %   Goal %   State Avg |





\* State Avg based on 2 Active Acute Pyschiatric - Intermediate Programs