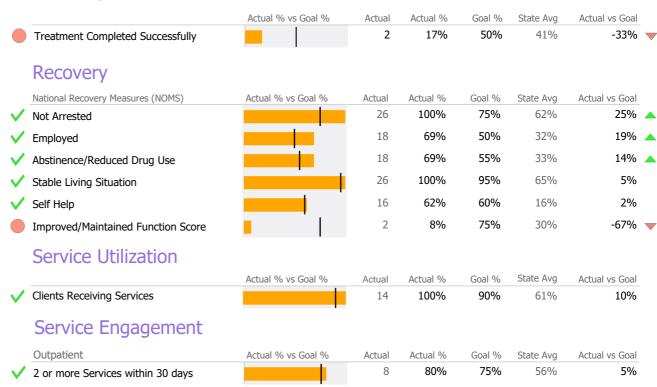

# **Discharge Outcomes**

### Discharge Outcomes

\* State Avg based on 36 Active CSP Programs