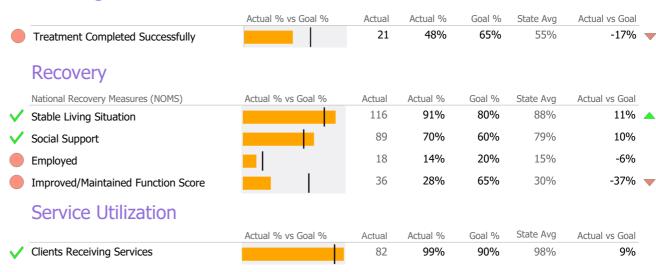

# **Discharge Outcomes**

### Data Submitted to DMHAS by Month

<sup>\*</sup> State Avg based on 105 Active Standard Outpatient Programs