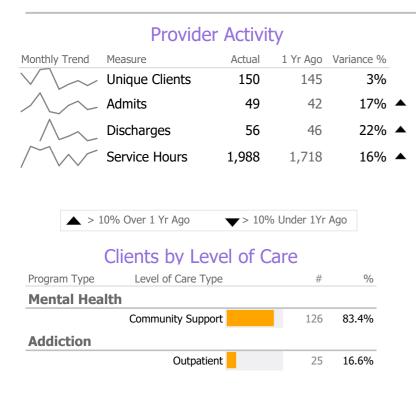

### **Program Activity**

| Measure        | Actual | 1 Yr Ago | Variance % |   |
|----------------|--------|----------|------------|---|
| Unique Clients | 25     | 18       | 39%        | • |
| Admits         | 10     | 7        | 43%        | • |
| Discharges     | 12     | 6        | 100%       | • |
| Service Hours  | 247    | 244      | 1%         |   |

# **Program Activity**

| Measure        | Actual | 1 Yr Ago | Variance % |   |
|----------------|--------|----------|------------|---|
| Unique Clients | 126    | 127      | -1%        |   |
| Admits         | 39     | 35       | 11%        | • |
| Discharges     | 44     | 40       | 10%        |   |
| Service Hours  | 1,742  | 1,474    | 18%        | • |