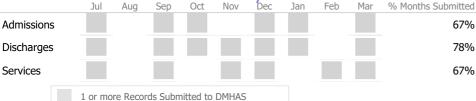

### Data Submitted to DMHAS by Month

<sup>\*</sup> State Avg based on 105 Active Standard Outpatient Programs