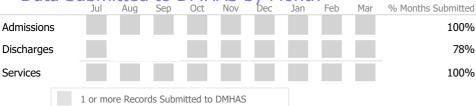

### Data Submitted to DMHAS by Month

<sup>\*</sup> State Avg based on 105 Active Standard Outpatient Programs