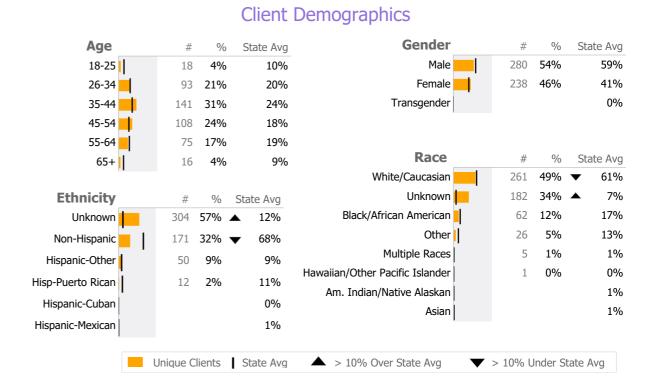

### **Ledge Light Health District**

New London, CT

Connecticut Dept of Mental Health and Addiction Services Provider Quality Dashboard

Reporting Period: July 2022 -March 2023 (Data as of Jul 03, 2023)

#### **Provider Activity** 1 Yr Ago Variance % Monthly Trend Measure Actual **Unique Clients** 537 338 59% ▲ 38% ▲ Admits 153 111 Discharges 5 10 -50% ▼ Service Hours 5 **-100%** ▼ ▲ > 10% Over 1 Yr Ago > 10% Under 1Yr Ago Clients by Level of Care Program Type Level of Care Type % Addiction Case Management 537 100.0%



Survey Data Not Available

#### **SOR - HCWH-Ledge Light**

Ledge Light Health District

Addiction - Case Management - Outreach & Engagement

Connecticut Dept of Mental Health and Addiction Services Program Quality Dashboard

Reporting Period: July 2022 - March 2023 (Data as of Jul 03, 2023)

# **Program Activity**

| Measure        | Actual | 1 Yr Ago | Variance % |   |
|----------------|--------|----------|------------|---|
| Unique Clients | 537    | 338      | 59%        | • |
| Admits         | 153    | 111      | 38%        | • |
| Discharges     | 5      | 10       | -50%       | • |
| Service Hours  | -      | 5        | -100%      | • |

## Service Engagement



Data Submitted to DMHAS by Month

|            |   | Jul   | Aug        | Sep     | Oct      | Nov   | Dec | Jan | Feb