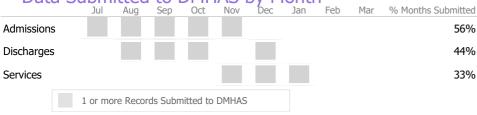

#### **Data Submission Quality**

## Data Submitted to DMHAS by Month

\* State Avg based on 10 Active Employment Services Programs