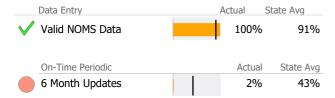

#### **Data Submission Quality**

#### **Data Submission Quality**

| Data Entry        | Actual State Avg |  |  |  |  |
|-------------------|------------------|--|--|--|--|
| ✓ Valid NOMS Data | 97% 93%          |  |  |  |  |
| On-Time Periodic  | Actual State Avg |  |  |  |  |
| 6 Month Updates   | 0% 79%           |  |  |  |  |