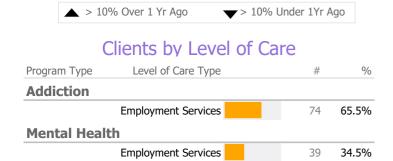

#### **SOR-Employment**

Hispanic Health Council

Addiction - Employment Services - Employment Services

## **Program Activity**

| Measure        | Actual | 1 Yr Ago | Variance % |
|----------------|--------|----------|------------|
| Unique Clients | 74     | 69       | 7%         |
| Admits         | 31     | 29       | 7%         |
| Discharges     | 4      | 32       | -88% ▼     |
| Service Hours  | 254    | 247      | 3%         |

#### **Supported Employment**

Hispanic Health Council

Mental Health - Employment Services - Employment Services

Connecticut Dept of Mental Health and Addiction Services
Program Quality Dashboard

Reporting Period: July 2022 - March 2023 (Data as of Jul 03, 2023)

# **Program Activity**

| Measure        | Actual | 1 Yr Ago | Variance % |   |
|----------------|--------|----------|------------|---|
| Unique Clients | 39     | 2        | 1850%      | • |
| Admits         | 28     | 2        | 1300%      | • |
| Discharges     | 8      | -        |            |   |
| Service Hours  | 76     | -        |            |   |