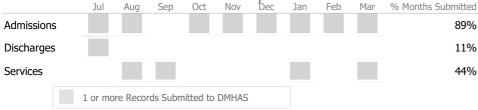

## Data Submitted to DMHAS by Month

\* State Avg based on 10 Active Employment Services Programs

#### Data Submitted to DMHAS by Month

<sup>\*</sup> State Avg based on 44 Active Employment Services Programs