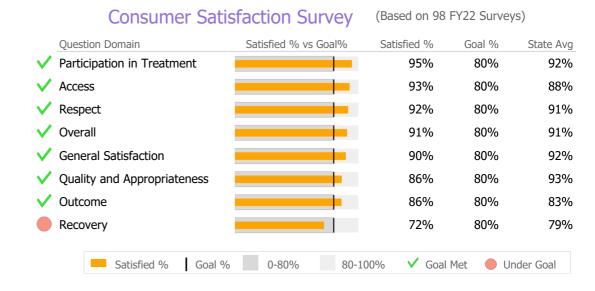

Connecticut Dept of Mental Health and Addiction Services
Provider Quality Dashboard

%

State Avg

Reporting Period: July 2022 -March 2023 (Data as of Jul 03, 2023)

#### **Provider Activity** 1 Yr Ago Variance % Monthly Trend Actual Measure **Unique Clients** 131 136 -4% Admits 12 12 0% 10 12 **-17%** ▼ Discharges Service Hours -6% 3,004 3,206 ▲ > 10% Over 1 Yr Ago > 10% Under 1Yr Ago Clients by Level of Care Program Type Level of Care Type % **Mental Health** Case Management 131 100.0%



# # % State Avg Gender 6 5% 10% Male



Age

#### Melissa's Project - Region 2 - 524301

Guardian Ad Litem

Mental Health - Case Management - Standard Case Management

Connecticut Dept of Mental Health and Addiction Services Program Quality Dashboard

Reporting Period: July 2022 - March 2023 (Data as of Jul 03, 2023)

### **Program Activity**

| Measure        | Actual | 1 Yr Ago | Variance % |   |
|----------------|--------|----------|------------|---|
| Unique Clients | 55     | 54       | 2%         |   |
| Admits         | 7      | 5        | 40% 🗸      | • |
| Discharges     | 6      | 4        | 50% 🗸      | • |
| Service Hours  | 1.061  | 1.057    | 0%         |   |

## **Data Submission Quality**

| Data Entry        | Actual | State Avg   |
|-------------------|--------|--------