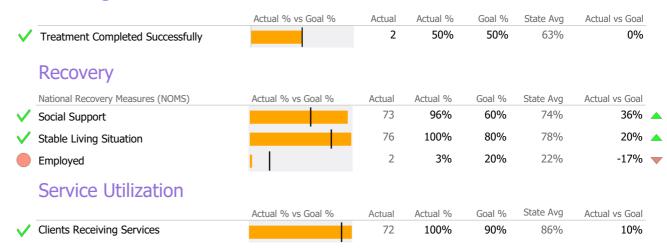

Connecticut Dept of Mental Health and Addiction Services Program Quality Dashboard

Reporting Period: July 2022 - March 2023 (Data as of Jul 03, 2023)

# **Program Activity**

| Measure        | Actual | 1 Yr Ago | Variance % |   |
|----------------|--------|----------|------------|---|
| Unique Clients | 76     | 82       | -7%        |   |
| Admits         | 5      | 7        | -29% 🔻     | • |
| Discharges     | 4      | 8        | -50% 🔻     | • |
| Service Hours  | 1,943  | 2,149    | -10%       |   |

# **Data Submission Quality**

| Data Entry        | Actual | State Avg    |
|-------------------|--------|--------------|
| ✓ Valid NOMS Data | 100%   | 6 95%        |
| On-Time Periodic  | Actua  | al State Avg |
| 6 Month Updates   | 94%    | 65%          |

#### Discharge Outcomes



Data Submitted to DMHAS by Month





<sup>\*</sup> State Avg based on 31 Active Standard Case Management Programs