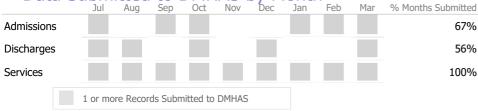

#### Data Submitted to DMHAS by Month

<sup>\*</sup> State Avg based on 31 Active Standard Case Management Programs

Mental Health - Case Management - Standard Case Management

Connecticut Dept of Mental Health and Addiction Services Program Quality Dashboard