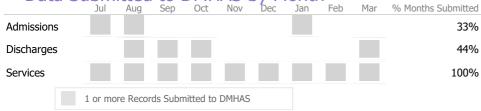

#### Data Submitted to DMHAS by Month

<sup>\*</sup> State Avg based on 31 Active Standard Case Management Programs

Mental Health - Case Management - Standard Case Management

Connecticut Dept of Mental Health and Addiction Services Program Quality Dashboard