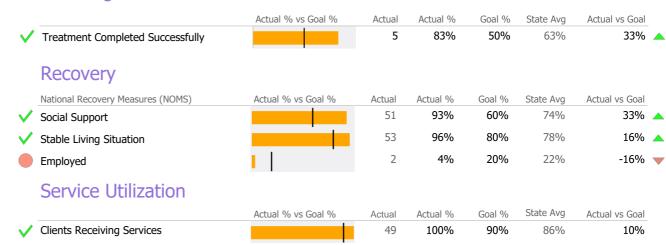

nnecticut Dept of Mental Health and Addiction Services Program Quality Dashboard

Reporting Period: July 2022 - March 2023 (Data as of Jul 03, 2023)

### **Program Activity**

| Measure        | Actual | 1 Yr Ago | Variance % |   |
|----------------|--------|----------|------------|---|
| Unique Clients | 55     | 54       | 2%         |   |
| Admits         | 7      | 5        | 40% 🗸      | • |
| Discharges     | 6      | 4        | 50% 🗸      | • |
| Service Hours  | 1.061  | 1.057    | 0%         |   |

## **Data Submission Quality**

| Data Entry        | Actual | State Avg   |
|-------------------|--------|-------------|
| ✓ Valid NOMS Data | 100%   | 95%         |
| On-Time Periodic  | Actua  | l State Avg |
| 6 Month Updates   | 100%   | 65%         |

#### **Discharge Outcomes**



#### Data Submitted to DMHAS by Month





<sup>\*</sup> State Avg based on 31 Active Standard Case Management Programs

Mental Health - Case Management - Standard Case Management

Connecticut Dept of Mental Health and Addiction Services Program Quality Dashboard

Reporting Period: July 2022 - March 2023 (Data as of Jul 03, 2023)

# **Program Activity**

| Measure        | Actual | 1 Yr Ago | Variance % |   |
|----------------|--------|----------|------------|---|
| Unique Clients | 76     | 82       | -7%        |   |
| Admits         | 5      | 7        | -29% 🔻     | • |
| Discharges     | 4      | 8        | -50% 🔻     | • |
| Service Hours  | 1,943  | 2,149    | -10%       |   |

# **Data Submission Quality**

| Data Entry        | Actual | State Avg    |
|-------------------|------