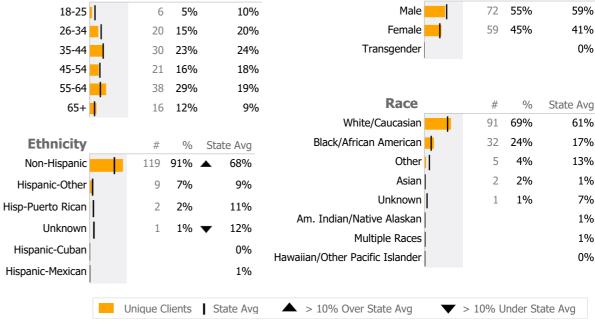

Connecticut Dept of Mental Health and Addiction Services
Provider Quality Dashboard

%

State Avg

Reporting Period: July 2022 -March 2023 (Data as of Jul 03, 2023)

#### **Provider Activity** 1 Yr Ago Variance % Monthly Trend Actual Measure **Unique Clients** 131 136 -4% Admits 12 12 0% 10 12 **-17%** ▼ Discharges Service Hours -6% 3,004 3,206 ▲ > 10% Over 1 Yr Ago > 10% Under 1Yr Ago Clients by Level of Care Program Type Level of Care Type % **Mental Health** Case Management 131 100.0%



# # % State Avg Gender 6 5% 10% Male



Age

#### Melissa's Project - Region 2 - 524301

Guardian Ad Litem

Mental Health - Case Management - Standard Case Management

Connecticut Dept of Mental Health and Addiction Services Program Quality Dashboard

Reporting Period: July 2022 - March 2023 (Data as of Jul 03, 2023)

### **Program Activity**

| Measure        | Actual | 1 Yr Ago | Variance % |   |
|----------------|--------|----------|------------|---|
| Unique Clients | 55     | 54       | 2%         |   |
| Admits         | 7      | 5        | 40% 🗸      | • |
| Discharges     | 6      | 4        | 50% 🗸      | • |
| Service Hours  | 1.061  | 1.057    | 0%         |   |

## **Data Submission Quality**

| Data Entry        | Actual | State Avg   |
|-------------------|--------|-------------|
| ✓ Valid NOMS Data | 100%   | 95