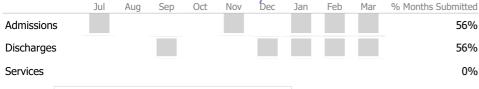

# Data Submitted to DMHAS by Month

1 or more Records Submitted to DMHAS

<sup>\*</sup> State Avg based on 3 Active Standard IOP Programs

Mental Health - Crisis Services - Mobile Crisis Team

Connecticut Dept of Mental Health and Addiction Services
Program Quality Dashboard