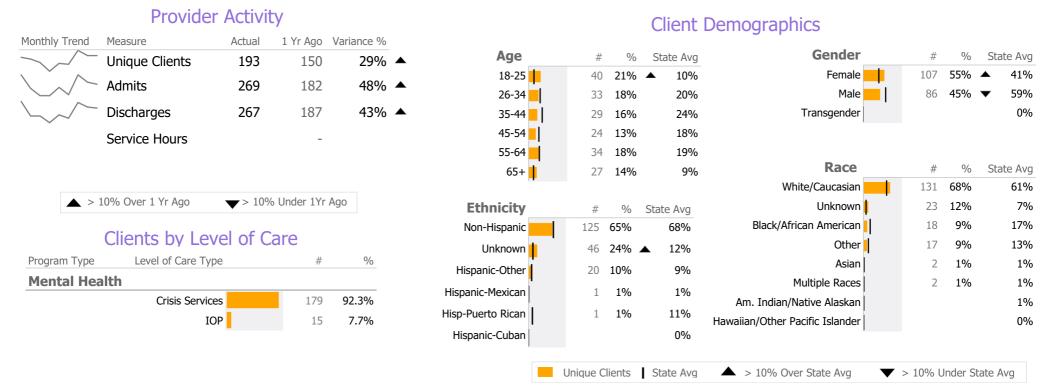

#### **Program Activity**

| Measure                      | Actual | 1 Yr Ago | Variance % |   |
|------------------------------|--------|----------|------------|---|
| Unique Clients               | 15     | 16       | -6%        |   |
| Admits                       | 10     | 9        | 11%        | • |
| Discharges                   | 7      | 8        | -13%       | • |
| Service Hours                | -      | -        |            |   |
| Social Rehab/PHP/IOP<br>Days | 0      | 0        |            |   |

# **Data Submission Quality**

| Data Entry               | Actual | State Avg |
|--------------------------|--------|-----------|
| ✓ Valid NOMS Data        | 95%    | 93%       |
| On-Time Periodic         | Actual | State Avg |
| ✓ 6 Month Updates        | 0%     | 0%        |
| Diagnosis                | Actual | State Avg |
| √ Valid Axis I Diagnosis | 100%   | 100%      |