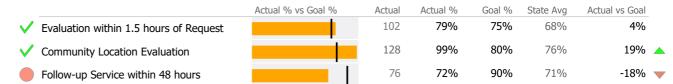

Diagnosis                | Actual | State Avg |
| √ Valid Axis I Diagnosis | 100%   | 100%      |

#### **Discharge Outcomes**



# Data Submitted to DMHAS by Month

1 or more Records Submitted to DMHAS





<sup>\*</sup> State Avg based on 3 Active Standard IOP Programs

Mental Health - Crisis Services - Mobile Crisis Team

Connecticut Dept of Mental Health and Addiction Services
Program Quality Dashboard

Reporting Period: July 2022 - March 2023 (Data as of Jul 03, 2023)

### **Program Activity**

| Measure        | Actual | 1 Yr Ago | Variance % |   |
|----------------|--------|----------|------------|---|
| Unique Clients | 179    | 136      | 32%        | • |
| Admits         | 259    | 173      | 50%        | • |
| Discharges     | 260    | 179      | 45%        | • |

#### Crisis



# Data Submitted to DMHAS by Month

| Date       | J 50                                 | Jul | Aug | Sep | Oct | Nov | Dec | Jan | Feb | Mar | % Months Submitted |
|------------|--------------------------------------|-----|-----|-----|-----|-----|-----|-----|-----|-----|--------------------|
| Admissions | 5                                    |     |     |     |     |     |     |     |     |     | 100%               |
| Discharges |                                      |     |     |     |     |     |     |     |     |     | 100%               |
|            | 1 or more Records Submitted to DMHAS |     |     |     |     |     |     |     |     |     |                    |



<sup>\*</sup> State Avg based on 26 Active Mobile Crisis Team Programs