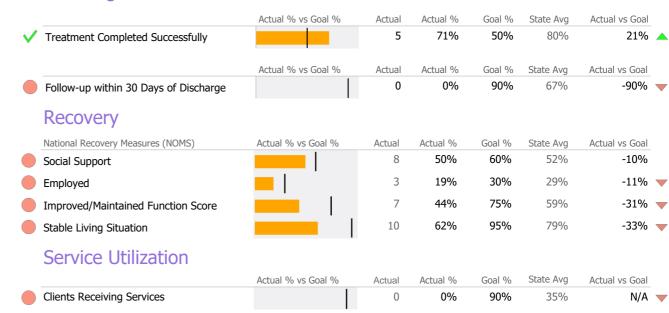

--------|----------|------------|---|
| Unique Clients               | 15     | 16       | -6%        |   |
| Admits                       | 10     | 9        | 11%        | • |
| Discharges                   | 7      | 8        | -13%       | • |
| Service Hours                | -      | -        |            |   |
| Social Rehab/PHP/IOP<br>Days | 0      | 0        |            |   |

# **Data Submission Quality**

| Data Entry               | Actual | State Avg |
|--------------------------|--------|-----------|
| ✓ Valid NOMS Data        | 95%    | 93%       |
| On-Time Periodic         | Actual | State Avg |
| ✓ 6 Month Updates        | 0%     | 0%        |
| Diagnosis                | Actual | State Avg |
| √ Valid Axis I Diagnosis | 100%   | 100%      |

#### **Discharge Outcomes**



# Data Submitted to DMHAS by Month

1 or more Records Submitted to DMHAS





<sup>\*</sup> State Avg based on 3 Active Standard IOP Programs

Mental Health - Crisis Services - Mobile Crisis Team

Connecticut Dept of Mental Health and Addiction Services
Program Quality Dashboard

Reporting Period: July 2022 - March 2023 (Data as of Jul 03, 2023)

### **Program Activity**

| Measure        | Actual | 1 Yr Ago | Variance % |   |
|----------------|--------|----------|------------|---|
| Unique Clients | 179    | 136      | 32%        | • |
| Admits         | 259    | 173      | 50%        | • |
| Discharges     | 260    | 179      | 45%        | • |

#### Crisis



# Data Submitted to DMHAS by Month

| Date       | J 50                                 | Jul | Aug | Sep | Oct | Nov | Dec | J