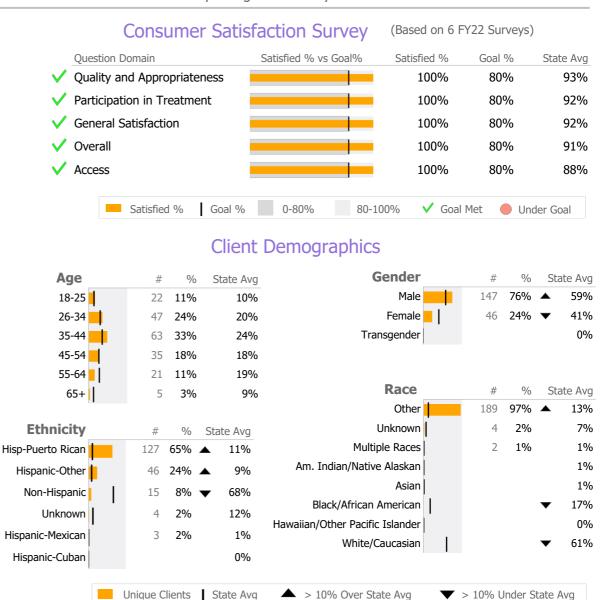

# Recovery

| National Recovery Measures (NOMS) | Actual % vs Goal % | Actual | Actual % | Goal % | State Avg | Actual vs Goal |  |
|-----------------------------------|--------------------|--------|----------|--------|-----------|----------------|--|
| Employed                          |                    | 2      | 1%       | 35%    | 31%       | -34%           |  |
| Convice Utilization               |                    |        |          |        |           |                |  |

## Service Utilization

|          |                            | Actual % vs Goal % | Actual | Actual % | Goal % | State Avg | Actual vs Goal |
|----------|----------------------------|--------------------|--------|----------|--------|-----------|----------------|
| <b>/</b> | Clients Receiving Services |                    | 61     | 100%     | 90%    | 91%       | 10%            |

## **Data Submission Quality**

| Data Entry        | <br>Actual | State Avg |
|-------------------|------------|-----------|
| ✓ Valid NOMS Data | 94%        | 91%       |
| On-Time Periodic  | Actua      | State Avg |
| 6 Month Updates   | N/A        | 43%       |