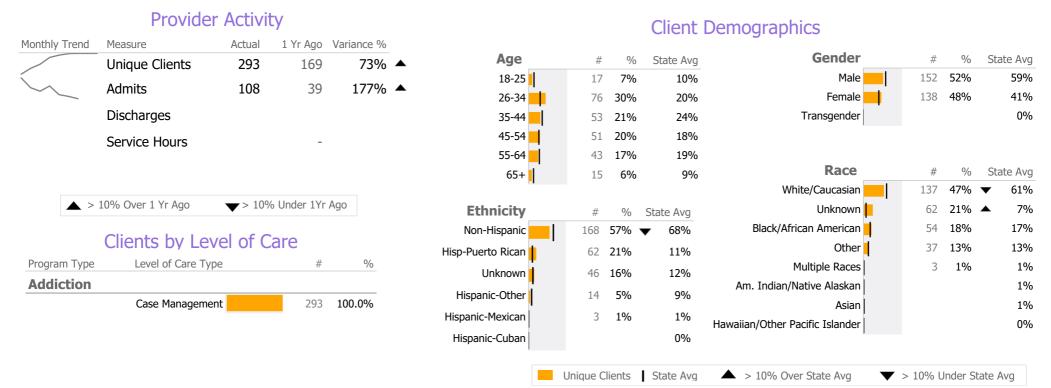

## **Program Activity**

| Measure        | Actual | 1 Yr Ago | Variance % |   |
|----------------|--------|----------|------------|---|
| Unique Clients | 293    | 169      | 73%        | • |
| Admits         | 108    | 39       | 177%       | • |
| Discharges     | -      | -        |            |   |
| Service Hours  | _      | _        |            |   |