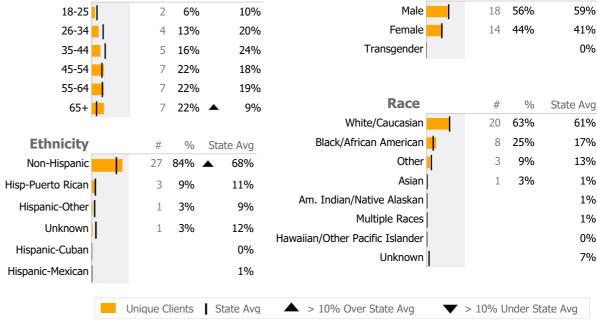

#### **Community Health Center Inc.**

Middletown, CT

Connecticut Dept of Mental Health and Addiction Services
Provider Quality Dashboard

State Avg

Reporting Period: July 2022 -March 2023 (Data as of Jul 03, 2023)

#### **Provider Activity** Monthly Trend Measure Actual 1 Yr Ago Variance % **Unique Clients** 32 36 **-11%** ▼ Admits 5 7 **-29%** ▼ Discharges 5 **-44%** ▼ 9 15% 🔺 Service Hours 813 709 ▲ > 10% Over 1 Yr Ago > 10% Under 1Yr Ago Clients by Level of Care Program Type Level of Care Type % **Mental Health** Case Management 32 100.0%



# Age # % State Avg Gender 18-25 2 6% 10% Male



### Case Management 302294

Community Health Center Inc.

Mental Health - Case Management - Standard Case Management

Connecticut Dept of Mental Health and Addiction Services Program Quality Dashboard

Reporting Period: July 2022 - March 2023 (Data as of Jul 03, 2023)

## **Program Activity**

| Measure        | Actual | 1 Yr Ago | Variance % |   |
|----------------|--------|----------|------------|---|
| Unique Clients | 32     | 36       | -11%       | • |
| Admits         | 5      | 7        | -29%       | • |
| Discharges     | 5      | 9        | -44%       | • |
| Service Hours  | 813    | 709      | 15%        | • |

# **Data Submission Quality**

| Data Entry        | Actual 9 | State Avg |
|-------------------|----------|-----------|
| ✓ Valid NOMS Data | 98%      | 95%       |