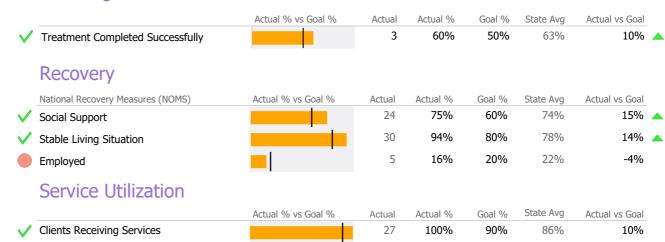

## **Program Activity**

| Measure        | Actual | 1 Yr Ago | Variance % |   |
|----------------|--------|----------|------------|---|
| Unique Clients | 32     | 36       | -11%       | • |
| Admits         | 5      | 7        | -29%       | • |
| Discharges     | 5      | 9        | -44%       | • |
| Service Hours  | 813    | 709      | 15%        | • |

# **Data Submission Quality**

| Data Entry        | Actual 9 | State Avg |
|-------------------|----------|-----------|
| ✓ Valid NOMS Data | 98%      | 95%       |
| On-Time Periodic  | Actual   | State Avg |
| 6 Month Updates   | 100%     | 65%       |