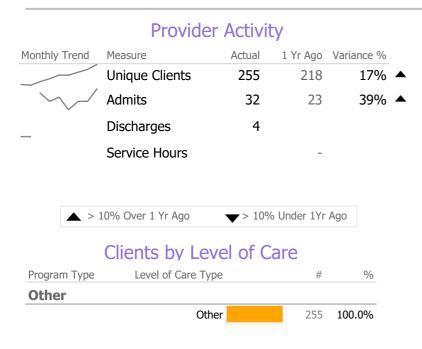

## **Program Activity**

| Measure        | Actual | 1 Yr Ago | Variance % |   |
|----------------|--------|----------|------------|---|
| Unique Clients | 255    | 218      | 17%        | • |
| Admits         | 32     | 23       | 39%        | • |
| Discharges     | 4      | -        |            |   |
| Service Hours  | _      | _        |            |   |