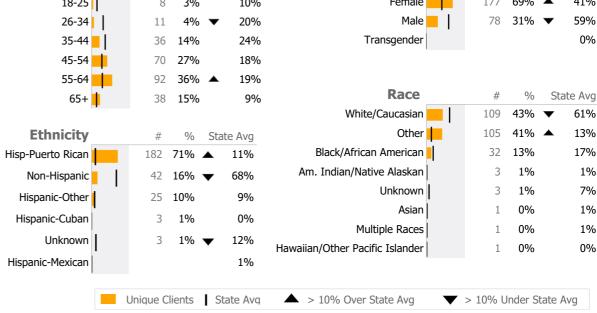

Connecticut Dept of Mental Health and Addiction Services
Provider Quality Dashboard

Reporting Period: July 2022 - March 2023 (Data as of Jul 03, 2023)







## **Integrated Primary & BH Care - PIC**

Charter Oak Health Center

Other - Other - Integrated Primary Care

## Connecticut Dept of Mental Health and Addiction Services Program Quality Dashboard

Reporting Period: July 2022 - March 2023 (Data as of Jul 03, 2023)

## **Program Activity**

| Measure        | Actual | 1 Yr Ago | Variance % |   |
|----------------|--------|----------|------------|---|
| Unique Clients | 255    | 218      | 17%        | • |
| Admits         | 32     | 23       | 39%        | • |
| Discharges     | 4      | -        |            |   |
| Service Hours  | _      | _        |            |   |

## **Data Submission Quality**

Data Entry Actual State Avg



Data Submitted to DMHAS by Month