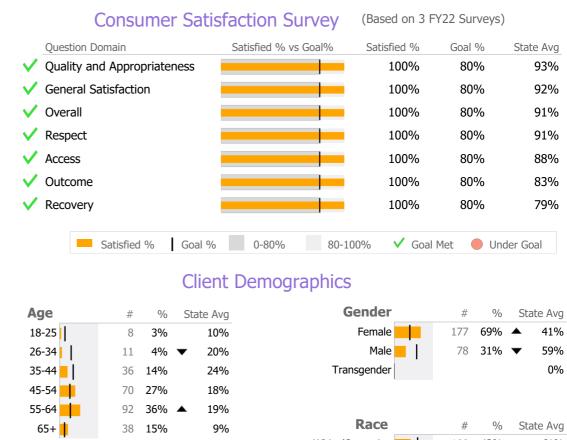

Connecticut Dept of Mental Health and Addiction Services
Provider Quality Dashboard

Reporting Period: July 2022 - March 2023 (Data as of Jul 03, 2023)







## **Integrated Primary & BH Care - PIC**

Charter Oak Health Center

Other - Other - Integrated Primary Care

## Connecticut Dept of Mental Health and Addiction Services Program Quality Dashboard

Reporting Period: July 2022 - March 2023 (Data as of Jul 03, 2023)

## **Program Activity**

| Measure        | Actual | 1 Yr Ago | Variance % |   |
|----------------|--------|----------|------------|---|
| Unique Clients | 255    | 218      | 17%        | • |
| Admits         | 32     | 23       | 39%        | • |
| Discharges     | 4      | -        |            |   |
| Service Hours  | _      | _        |            |   |

## **Data Submission Quality**

Data Entry Actual State Avg



Data Submitted to DMHAS by Month