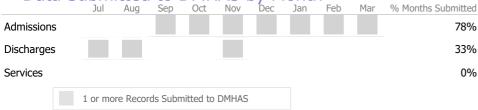

## **Data Submission Quality**

Data Entry Actual State Avg

Data Submitted to DMHAS by Month