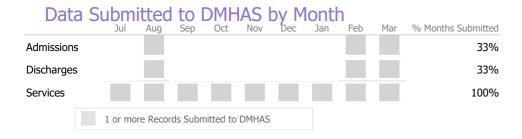

Survey Data Not Available

## **Arts for Mental Health**

Artreach Inc.

Mental Health - Social Rehabilitation - Social Rehabilitation

Connecticut Dept of Mental Health and Addiction Services Program Quality Dashboard

Reporting Period: July 2022 - March 2023 (Data as of Jul 03, 2023)

## Program Activity

| Measure                      | Actual | 1 Yr Ago | Variance % |
|------------------------------|--------|----------|------------|
| Unique Clients               | 45     | 41       | 10%        |
| Admits                       | 4      | -        |            |
| Discharges                   | 4      | -        |            |
| Service Hours                | -      | -        |            |
| Social Rehab/PHP/IOP<br>Davs | 1,022  | 1,013    | 1%         |

## Service Utilization







<sup>\*</sup> State Avg based on 33 Active Social Rehabilitation Programs