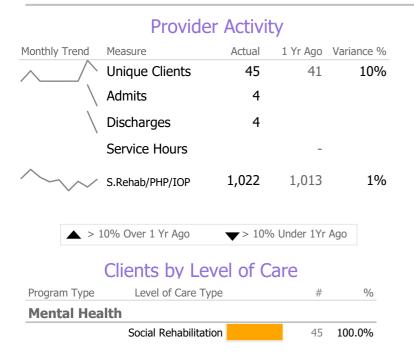

## Program Activity

| Measure                      | Actual | 1 Yr Ago | Variance % |
|------------------------------|--------|----------|------------|
| Unique Clients               | 45     | 41       | 10%        |
| Admits                       | 4      | -        |            |
| Discharges                   | 4      | -        |            |
| Service Hours                | -      | -        |            |
| Social Rehab/PHP/IOP<br>Davs | 1,022  | 1,013    | 1%         |