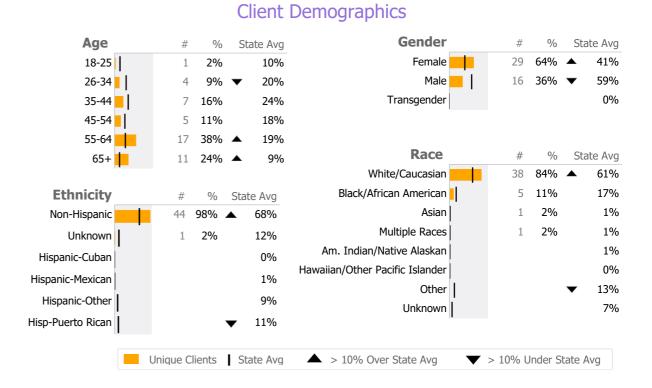

## Service Utilization

<sup>\*</sup> State Avg based on 33 Active Social Rehabilitation Programs