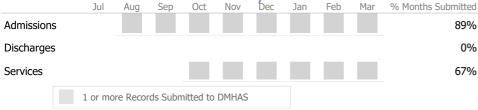

## Service Engagement

Data Submitted to DMHAS by Month

<sup>\*</sup> State Avg based on 24 Active Outreach & Engagement Programs