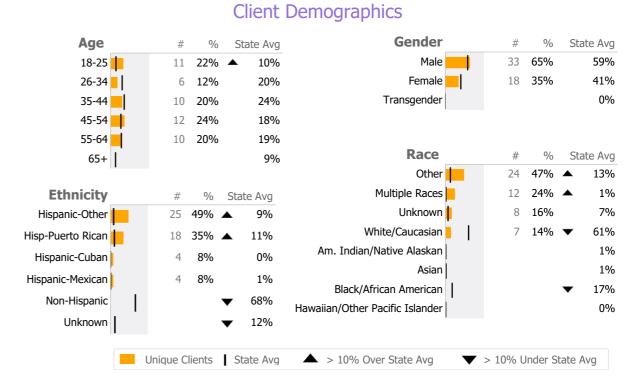

## Service Engagement

Data Submitted to DMHAS by Month

<sup>\*</sup> State Avg based on 24 Active Outreach & Engagement Programs