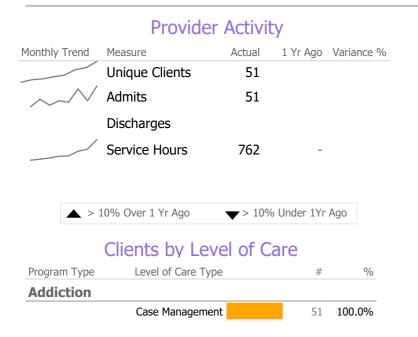

## **Program Activity**

| Measure        | Actual | 1 Yr Ago | Variance % |
|----------------|--------|----------|------------|
| Unique Clients | 51     |          |            |
| Admits         | 51     | -        |            |
| Discharges     | -      | -        |            |
| Service Hours  | 762    | -        |            |