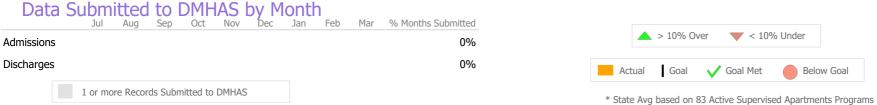

# Data Submitted to DMHAS by Month

 $\checkmark$  $\checkmark$ 

✓ Avg Utilization Rate

# Data Submitted to DMHAS by Month Jul Aug Sep Oct Nov Dec Jan Feb Mar % Months Submitted Admissions 0% Discharges 0% Services 1 0 0 0 0 1 or more Records Submitted to DMHAS 0 0 0 0

\* State Avg based on 44 Active Employment Services Programs