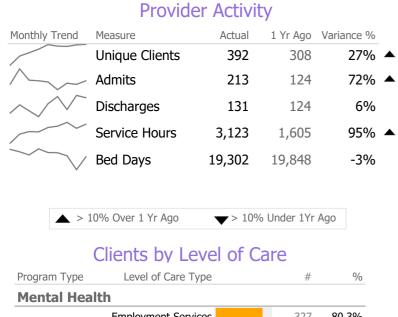

# **Program Activity**

| Measure        | Actual | 1 Yr Ago | Variance % |
|----------------|--------|----------|------------|
| Unique Clients | 6      | 5        | 20% 🔺      |
| Admits         | 1      | -        |            |
| Discharges     | -      | -        |            |
| Bed Days       | 1,535  | 1,370    | 12% 🔺      |

# **Program Activity**

| Measure        | Actual | 1 Yr Ago | Variance % |
|----------------|--------|----------|------------|
| Unique Clients | 3      | 3        | 0%         |
| Admits         | -      | -        |            |
| Discharges     | -      | -        |            |
| Bed Days       | 822    | 822      | 0%         |

# **Program Activity**

| Measure        | Actual | 1 Yr Ago | Variance % |   |
|----------------|--------|----------|------------|---|
| Unique Clients | 132    | 140      | -6%        |   |
| Admits         | 57     | 70       | -19%       | • |
| Discharges     | 54     | 67       | -19%       | • |
| Service Hours  | 1,132  | 979      | 16%        |   |

## **Program Activity**

| Measure        | Actual | 1 Yr Ago | Variance % |  |
|----------------|--------|----------|------------|--|
| Unique Clients | 114    | 89       | 28%        |  |
| Admits         | 67     | 33       | 103%       |  |
| Discharges     | 46     | 37       | 24%        |  |
| Service Hours  | 1,166  | 541      | 115%       |  |

# **Program Activity**

| Measure        | Actual | 1 Yr Ago | Variance % |
|----------------|--------|----------|------------|
| Unique Clients | 77     |          |            |
| Admits         | 80     | -        |            |
| Discharges     | 18     | -        |            |
| Service Hours  | 754    | -        |            |

# **Program Activity**

| Measure        | Actual | 1 Yr Ago | Variance % |   |
|----------------|--------|----------|------------|---|
| Unique Clients | 4      | 8        | -50%       | ▼ |
| Admits         | -      | 4        | -100%      | ▼ |
| Discharges     | -      | 4        | -100%      | ▼ |
| Service Hours  | 71     | 84       | -16%       | ▼ |

# **Program Activity**

| Measure        | Actual | 1 Yr Ago | Variance % |   |
|----------------|--------|----------|------------|---|
| Unique Clients | 4      | 5        | -20% 🔻     | • |
| Admits         | -      | 1        | -100% 🔻    | , |
| Discharges     | -      | 1        | -100% 🔻    | , |
| Bed Days       | 1,096  | 899      | 22% 🔺      |   |

# **Program Activity**

| Measure        | Actual | 1 Yr Ago | Variance % |
|----------------|--------|----------|------------|
| Unique Clients | 5      | 5        | 0%         |
| Admits         | -      | -        |            |
| Discharges     | -      | -        |            |
| Bed Days       | 1,370  | 1,370    | 0%         |

# **Program Activity**

| Measure        | Actual | 1 Yr Ago | Variance % |
|----------------|--------|----------|------------|
| Unique Clients | 9      | 10       | -10%       |
| Admits         | -      | 3        | -100% 🔻    |
| Discharges     | 1      | -        |            |
| Bed Days       | 2,295  | 2,605    | -12% 🔻     |

# **Program Activity**

| Measure        | Actual | 1 Yr Ago | Variance % |
|----------------|--------|----------|------------|
| Unique Clients | 7      | 6        | 17% 🔺      |
| Admits         | 1      | -        |            |
| Discharges     | 2      | -        |            |
| Bed Days       | 1,507  | 1,644    | -8%        |

# **Program Activity**

| Measure        | Actual | 1 Yr Ago | Variance % |
|----------------|--------|----------|------------|
| Unique Clients | 6      | 5        | 20% 🔺      |
| Admits         | -      | -        |            |
| Discharges     | 1      | -        |            |
| Bed Days       | 1,524  | 1,370    | 11% 🔺      |

# **Program Activity**

| Measure        | Actual | 1 Yr Ago | Variance % |   |
|----------------|--------|----------|------------|---|
| Unique Clients | 7      | 8        | -13% 🔻     | , |
| Admits         | 1      | 3        | -67% 🔻     | , |
| Discharges     | 2      | 2        | 0%         |   |
| Bed Days       | 1,524  | 1,501    | 2%         |   |

# **Program Activity**

| Measure        | Actual | 1 Yr Ago | Variance % |
|----------------|--------|----------|------------|
| Unique Clients | 13     | 12       | 8%         |
| Admits         | 3      | 2        | 50% 🔺      |
| Discharges     | 3      | 3        | 0%         |
| Bed Days       | 2,412  | 2,647    | -9%        |

# **Program Activity**

| Measure        | Actual | 1 Yr Ago | Variance % |
|----------------|--------|----------|------------|
| Unique Clients | 16     | 23       | -30% 🔻     |
| Admits         | 3      | 8        | -63% 🔻     |
| Discharges     | 4      | 8        | -50% 🔻     |
| Bed Days       | 3,573  | 3,700    | -3%        |

# **Program Activity**

| Measure        | Actual | 1 Yr Ago | Variance % |
|----------------|--------|----------|------------|
| Unique Clients | 4      | 4        | 0%         |
| Admits         | -      | -        |            |
| Discharges     | -      | -        |            |
| Bed Days       | 1,096  | 1,096    | 0%         |

# **Program Activity**

| Measure        | Actual | 1 Yr Ago | Variance % |
|----------------|--------|----------|------------|
| Unique Clients | 2      | 4        | -50% 🔻     |
| Admits         | -      | -        |            |
| Discharges     | -      | 2        | -100% 🔻    |
| Bed Days       | 548    | 824      | -33% 🔻     |