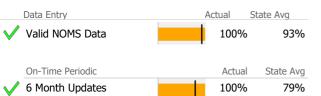

# Data Submission Quality

| Data Entry               | Actual | State Avg |
|--------------------------|--------|-----------|
| Valid NOMS Data          | N/A    | 86%       |
| On-Time Periodic         | Actual | State Avg |
| 6 Month Updates          | 0%     | 87%       |
| Diagnosis                | Actual | State Avg |
| 🗸 Valid Axis I Diagnosis | 100%   | 98%       |