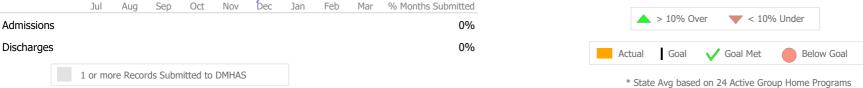

# Data Submitted to DMHAS by Month Jul Aug Sep Oct Nov Dec Jan Feb Mar % Months Submitted Admissions 0% Discharges 0% Services 1 0 0 0 0 1 or more Records Submitted to DMHAS 0 0 0 0

\* State Avg based on 44 Active Employment Services Programs