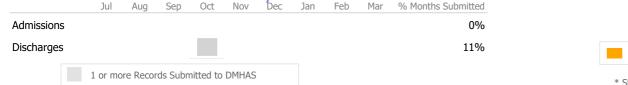

|             |         |               |                   |   |
|              | Bed Utilization                       |                      |          |             |         |               |                   |   |
|              | 12 Months Trend                       | Beds Avg LOS         | Turnover | Actual %    | Goal %  | State Avg     | Actual vs Goal    |   |
| $\checkmark$ | Avg Utilization Rate                  | 9 1,393 days         | 0.3      | 93%         | 90%     | 94%           | 3%                |   |

### Avg Utilization Rate

| 11 Г | Vale |   |         | 9 | 1,395 uay | /5 0.5 | 9370 | ) |
|------|------|---|---------|---|-----------|--------|------|---|
|      | < 90 | % | 90-110% |   | >110%     |        |      |   |

#### Data Submitted to DMHAS by Month





# **Program Activity**

| Measure        | Actual | 1 Yr Ago | Variance % |
|----------------|--------|----------|------------|
| Unique Clients | 7      | 6        | 17% 🔺      |
| Admits         | 1      | -        |            |
| Discharges     | 2      | -        |            |
| Bed Days       | 1,507  | 1,644    | -8%        |

# Data Submission Quality



### **Discharge Outcomes**

|              |                                       | Actual % vs Goal % | Actual   | Actual % | Goal % | State Avg | Actual vs Goal |  |
|--------------|---------------------------------------|--------------------|----------|----------|--------|-----------|----------------|--|
| $\checkmark$ | Treatment Completed Successfully      |                    | 2        | 100%     | 60%    | 67%       |