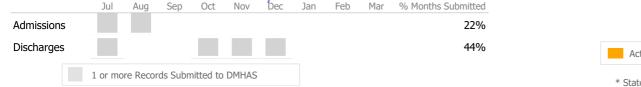

# Data Submitted to DMHAS by Month

 $\checkmark$  $\checkmark$ 

✓ Avg Utilization Rate

# Data Submitted to DMHAS by Month Jul Aug Sep Oct Nov Dec Jan Feb Mar % Months Submitted Admissions 0% Discharges 0% Services 1 0 0 0 0 1 or more Records Submitted to DMHAS 0 0 0 0

\* State Avg based on 44 Active Employment Services Programs