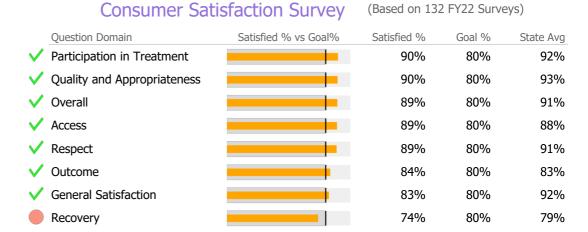

#### Recovery

|              | National Recovery Measures (NOMS) | Actual % vs Goal % | Actual | Actual % | Goal % | State Avg | Actual vs Goal |  |
|--------------|-----------------------------------|--------------------|--------|----------|--------|-----------|----------------|--|
| $\checkmark$ | Employed                          |                    | 73     | 55%      | 35%    | 44%       | 20%            |  |
|              | Service Utilization               |                    |        |          |        |           |                |  |
|              |                                   | Actual % vs Goal % | Actual | Actual % | Goal % | State Avg | Actual vs Goal |  |
| $\checkmark$ | Clients Receiving Services        |                    | 82     | 100%     | 90%    | 95%       | 10%            |  |

#### Recovery

|              | National Recovery Measures (NOMS) | Actual % vs Goal % | Actual | Actual % | Goal % | State Avg | Actual vs Goal |  |
|--------------|-----------------------------------|--------------------|--------|----------|--------|-----------|----------------|--|
| $\checkmark$ | Employed                          |                    | 65     | 54%      | 35%    | 44%       | 19%            |  |
|              | Service Utilization               |                    |        |          |        |           |                |  |
|              |                                   | Actual % vs Goal % | Actual | Actual % | Goal % | State Avg | Actual vs Goal |  |
| $\checkmark$ | Clients Receiving Services        |                    | 73     | 99%      | 90%    | 95%       | 9%             |  |

#### Recovery

|              | National Recovery Measures (NOMS) | Actual % vs Goal % | Actual | Actual % | Goal % | State Avg | Actual vs Goal |
|--------------|-----------------------------------|--------------------|--------|----------|--------|-----------|----------------|
|              | Employed                          |                    | 20     | 25%      | 35%    | 44%       | -10%           |
|              | Service Utilization               |                    |        |          |        |           |                |
|              |                                   | Actual % vs Goal % | Actual | Actual % | Goal % | State Avg | Actual vs Goal |
| $\checkmark$ | Clients Receiving Services        |                    | 62     | 100%     | 90%    | 95%       | 10%            |

#### Recovery

|              | · ·                               |                    |        |          |        |           |                |  |
|--------------|-----------------------------------|--------------------|--------|----------|--------|-----------|----------------|--|
|              | National Recovery Measures (NOMS) | Actual % vs Goal % | Actual | Actual % | Goal % | State Avg | Actual vs Goal |  |
| $\checkmark$ | Employed                          |                    | 4      | 100%     | 35%    | 44%       | 65%            |  |
|              | Service Utilization               |                    |        |          |        |           |                |  |
|              |                                   | Actual % vs Goal % | Actual | Actual % | Goal % | State Avg | Actual vs Goal |  |
| $\checkmark$ | Clients Receiving Services        |                    | 4      | 100%     | 90%    | 95%       | 10%            |  |