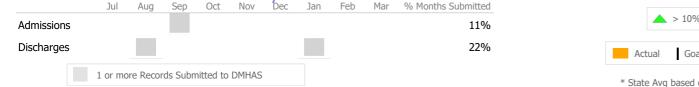

|                 | 6        | 906 days    | 0.3      | 93%      | 90%    | 94%       | 3%             |   |

# Data Submitted to DMHAS by Month





# **Program Activity**

| Measure        | Actual | 1 Yr Ago | Variance % |
|----------------|--------|----------|------------|
| Unique Clients | 13     | 12       | 8%         |
| Admits         | 3      | 2        | 50% 🔺      |
| Discharges     | 3      | 3        | 0%         |
| Bed Days       | 2,412  | 2,647    | -9%        |

# Data Submission Quality



## **Discharge Outcomes**

< 90%

90-110%

>110%

|                              |                 | Actual   | % vs Goal % | Actual   | Actual % | Goal % | State Avg | Actual vs Goal |   |
|------------------------------|-----------------|----------|-------------|----------|----------|--------|-----------|----------------|---|
| ✓ Treatment Completed Su     | ccessfully      |          |             | 2        | 67%      | 60