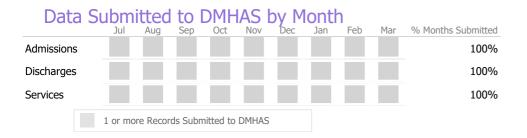

# Data Submitted to DMHAS by Month

 $\checkmark$  $\checkmark$ 

✓ Avg Utilization Rate