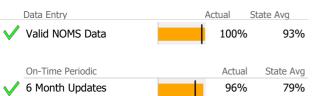

# Data Submission Quality

| Data Entry               | Actual | State Avg |
|--------------------------|--------|-----------|
| Valid NOMS Data          | N/A    | 86%       |
| On-Time Periodic         | Actual | State Avg |
| 6 Month Updates          | 0%     | 87%       |
| Diagnosis                | Actual | State Avg |
| 🗸 Valid Axis I Diagnosis | 100%   | 98%       |