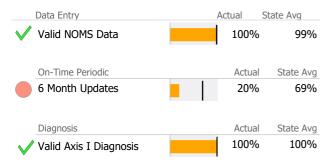

# Data Submission Quality

| Data Entry               | Actual | State Avg |
|--------------------------|--------|-----------|
| Valid NOMS Data          | N/A    | 86%       |
| On-Time Periodic         | Actual | State Avg |
| 6 Month Updates          | 0%     | 87%       |
| Diagnosis                | Actual | State Avg |
| 🗸 Valid Axis I Diagnosis | 100%   | 98%       |