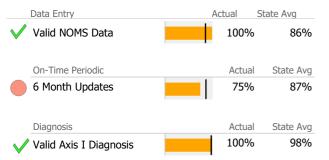

#### **Bed Utilization**

|              |                      | 12 Months Trend | Beds | Avg LOS    | Turnover | Actual % | Goal % | State Avg | Actual vs Goal |
|--------------|----------------------|-----------------|------|------------|----------|----------|--------|-----------|----------------|
| $\checkmark$ | Avg Utilization Rate |                 | 4    | 2,367 days | 0.3      | 100%     | 90%    | 85%       | 10%            |
|              | <                    | 90% 90-110%     |      | >110%      |          |          |        |           |                |