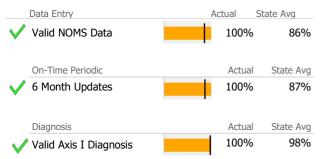

# Data Submission Quality

| Data Entry               | Actual | State Avg |
|--------------------------|--------|-----------|
| Valid NOMS Data          | N/A    | 86%       |
| On-Time Periodic         | Actual | State Avg |
| 6 Month Updates          | 0%     | 87%       |
| Diagnosis                | Actual | State Avg |
| 🗸 Valid Axis I Diagnosis | 100%   | 98%       |