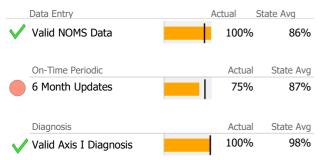

#### Recovery

|              | National Recovery Measures (NOMS)  | Actual % vs Goal % | Actual | Actual % | Goal % | State Avg | Actual vs Goal |  |
|--------------|------------------------------------|--------------------|--------|----------|--------|-----------|----------------|--|
| $\checkmark$ | Social Support                     |                    | 3      | 75%      | 60%    | 87%       | 15%            |  |
| $\checkmark$ | Stable Living Situation            |                    | 4      | 100%     | 90%    | 99%       | 10%            |  |
|              | Improved/Maintained Function Score |                    | 0      | 0%       | 95%    | 29%       | -95%           |  |