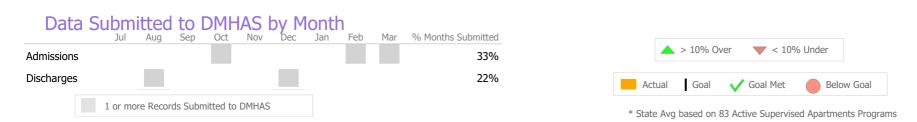

# Data Submitted to DMHAS by Month

 $\checkmark$  $\checkmark$ 

✓ Avg Utilization Rate