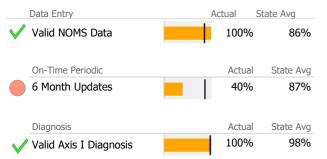

# Data Submission Quality

| Data Entry               | Actual | State Avg |
|--------------------------|--------|-----------|
| Valid NOMS Data          | N/A    | 86%       |
| On-Time Periodic         | Actual | State Avg |
| 6 Month Updates          | 0%     | 87%       |
| Diagnosis                | Actual | State Avg |
| 🗸 Valid Axis I Diagnosis | 100%   | 98%       |