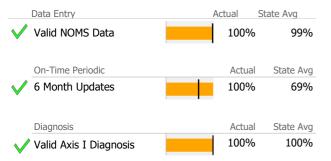

# Data Submission Quality

| Data Entry               | Actual | State Avg |
|--------------------------|--------|-----------|
| Valid NOMS Data          | N/A    | 86%       |
| On-Time Periodic         | Actual | State Avg |
| 6 Month Updates          | 0%     | 87%       |
| Diagnosis                | Actual | State Avg |
| 🗸 Valid Axis I Diagnosis | 100%   | 98%       |