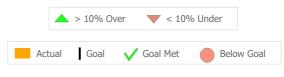

# Data Submitted to DMHAS by Month

 $\checkmark$  $\checkmark$ 

✓ Avg Utilization Rate

# Data Submitted to DMHAS by Month Jul Aug Sep Oct Nov Dec Jan Feb Mar % Months Submitted Admissions 0% Discharges 0% Services 1 0 0 0 0 1 or more Records Submitted to DMHAS 0 0 0 0

\* State Avg based on 44 Active Employment Services Programs