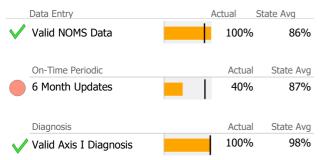

# Data Submission Quality

| Data Entry               | Actual | State Avg |
|--------------------------|--------|-----------|
| Valid NOMS Data          | N/A    | 86%       |
| On-Time Periodic         | Actual | State Avg |
| 6 Month Updates          | 0%     | 87%       |
| Diagnosis                | Actual | State Avg |
| 🗸 Valid Axis I Diagnosis | 100%   | 98%       |