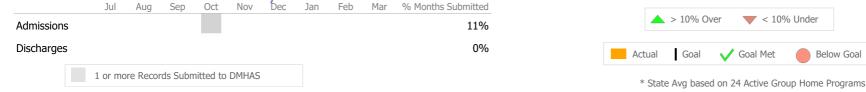

# Data Submitted to DMHAS by Month Jul Aug Sep Oct Nov Dec Jan Feb Mar % Months Submitted Admissions 0% Discharges 0% Services 1 0 0 0 0 1 or more Records Submitted to DMHAS 0 0 0 0

\* State Avg based on 44 Active Employment Services Programs