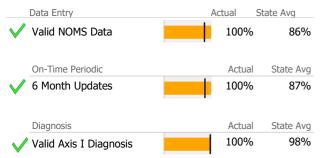

|   |
| Bed Utilization              |                 |          |             |          |          |        |           |                |   |
|                              | 12 Months Trend | Beds     | Avg LOS     | Turnover | Actual % | Goal % | State Avg | Actual vs Goal |   |
| Avg Utilization Rate         |                 | 10       | 841 days    | 0.3      | 88%      | 90%    | 94%       | -2%            | 1 |



# **Program Activity**

| Measure        | Actual | 1 Yr Ago | Variance % |
|----------------|--------|----------|------------|
| Unique Clients | 16     | 23       | -30% 🔻     |
| Admits         | 3      | 8        | -63% 🔻     |
| Discharges     | 4      | 8        | -50% 🔻     |
| Bed Days       | 3,573  | 3,700    | -3%        |

# Data Submission Quality



### Discharge Outcomes

|                                       | Actual % vs Goal % | Actual   | Actual % | Goal % | State Avg | Actual vs Goal |
|---------------------------------------|--------------------|----------|----------|--------|-----------|----------------|
| Treatment Completed Successfully      |                    | 4        | 100%     | 60%    | 67%       | 40%            |
|                                       | Actual % vs Goal % | Actual   | Actual % | Goal % | State Avg | Actual vs Goal |
| Follow-up within 30 Days of Discharge |                    | 4        | 100%     | 90%    | 77%       | 10%            |
| Recovery                              |                    |          |          |        |           |                |
| National Recovery Measures (NOMS)