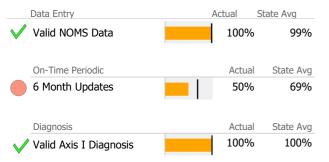

# Data Submission Quality

| Data Entry               | Actual | State Avg |
|--------------------------|--------|-----------|
| Valid NOMS Data          | N/A    | 86%       |
| On-Time Periodic         | Actual | State Avg |
| 6 Month Updates          | 0%     | 87%       |
| Diagnosis                | Actual | State Avg |
| 🗸 Valid Axis I Diagnosis | 100%   | 98%       |