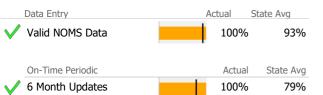

# Data Submission Quality

| Data Entry               | Actual | State Avg |
|--------------------------|--------|-----------|
| Valid NOMS Data          | N/A    | 86%       |
| On-Time Periodic         | Actual | State Avg |
| 6 Month Updates          | 0%     | 87%       |
| Diagnosis                | Actual | State Avg |
| 🗸 Valid Axis I Diagnosis | 100%   | 98%       |