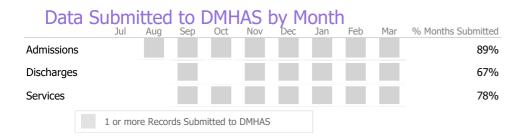

# **Data Submission Quality**

# **Discharge Outcomes**

|                                         | Actual % vs Goal % | Actual   | Actual % | Goal % | State Avg | Actual vs Goal |
|-----------------------------------------|--------------------|----------|----------|--------|-----------|----------------|
| Treatment Completed Successfully        |                    | N/A      | N/A      | 80%    | 78%       | N/A            |
|                                         | Actual % vs Goal % | Actual   | Actual % | Goal % | State Avg | Actual vs Goal |
| No Re-admit within 30 Days of Discharge |                    | N/A      | N/A      | 85%    | 86%       | N/A            |
|                                         | Actual % vs Goal % | Actual   | Actual % | Goal % | State Avg | Actual vs Goal |
| Follow-up within 30 Days of Discharge   |                    | N/A      | N/A      | 90%    | 76%       | N/A            |
| Recovery                                |                    |          |          |        |           |                |
| National Recovery Measures (NOMS)       | Actual % vs Goal % | Actual   | Actual % | Goal % | State Avg | Actual vs Goal |
| Social Support                          |                    | 5        | 83%      | 60%    | 87%       | 23%            |
| Stable Living Situation                 |                    | 6        | 100%     | 90%    | 99%       | 10%            |
| Improved/Maintained Function Score      |                    | 0        | 0%       | 95%    | 29%       | -95%           |
| Bed Utilization                         |                    |          |          |        |           |                |
| 12 Months Trend                         | Beds Avg LOS       | Turnover | Actual % | Goal % | State Avg | Actual vs Goal |