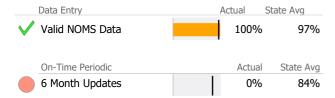

ving Services        |                    | 4      | 100%     | 90%    | 97%       | 10%            |   |
|----------|-----------------------------------|--------------------|--------|----------|--------|-----------|----------------|---|
|          |                                   | Actual % vs Goal % | Actual | Actual % | Goal % | State Avg | Actual vs Goal |   |
|          | Service Utilization               |                    |        |          |        |           |                |   |
| <b>V</b> | Stable Living Situation           |                    | 5      | 100%     | 85%    | 86%       | 15%            | 4 |
|          | National Recovery Measures (NOMS) | Actual % vs Goal % | Actual | Actual % | Goal % | State Avg | Actual vs Goal |   |

### **Data Submission Quality**



# Data Submitted to DMHAS by Month





\* State Avg based on 117 Active Supportive Housing – Scattered Site Programs