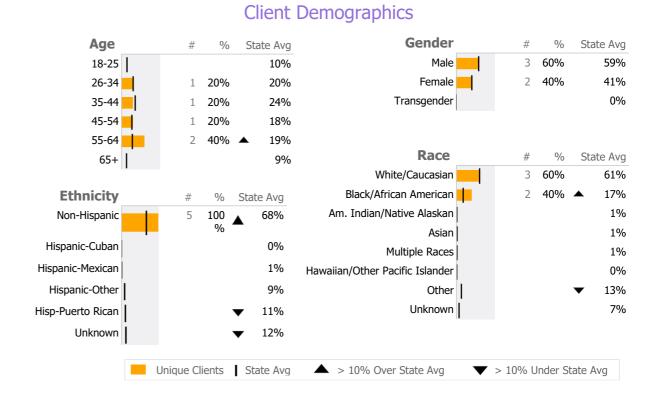

Reporting Period: July 2022 -March 2023 (Data as of Jul 03, 2023)

#### **Provider Activity** 1 Yr Ago Variance % Monthly Trend Measure Actual **Unique Clients** 5 5 0% Admits 1 1 0% Discharges 1 1 0% Service Hours 69 74 -7% ▲ > 10% Over 1 Yr Ago > 10% Under 1Yr Ago Clients by Level of Care Program Type Level of Care Type % **Mental Health** Case Management 5 100.0%



Survey Data Not Available

#### **Next Steps SupportiveHsg414551**

**ACCESS Agency** 

Mental Health - Case Management - Supportive Housing - Scattered Site

Connecticut Dept of Mental Health and Addiction Services Program Quality Dashboard

Reporting Period: July 2022 - March 2023 (Data as of Jul 03, 2023)

## **Program Activity**

| Measure        | Actual | 1 Yr Ago | Variance % |  |
|----------------|--------|----------|------------|--|
| Unique Clients | 5      | 5        | 0%         |  |
| Admits         | 1      | 1        | 0%         |  |
| Discharges     | 1      | 1        | 0%         |  |
| Service Hours  | 69     | 74       | -7%        |  |

### Recovery

| <b>V</b> | Clients Receiving Services        |                    | 4      | 100%     | 90%    | 97%       | 10%