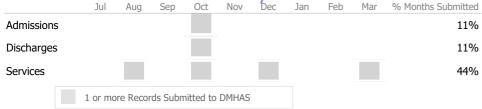

# Data Submitted to DMHAS by Month

\* State Avg based on 117 Active Supportive Housing – Scattered Site Programs