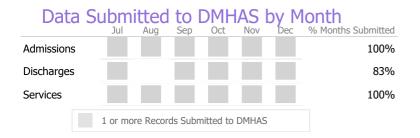

nal Recovery Measures (NOMS) | Actual % vs Goal % | Actual | Actual % | Goal % | State Avg | Actual vs Goal |
|--------------|-----------------------------------|--------------------|--------|----------|--------|-----------|----------------|
| $\checkmark$ | Employed                          |                    | 18     | 43%      | 35%    | 48%       | 8%             |
|              | Service Utilization               |                    |        |          |        |           |                |
|              |                                   | Actual % vs Goal % | Actual | Actual % | Goal % | State Avg | Actual vs Goal |
| $\checkmark$ | Clients Receiving Services        |                    | 23     | 100%     | 90%    | 92%       | 10%            |

# Data Submission Quality







\* State Avg based on 44 Active Employment Services Programs

#### **Jail Diversion**

United Services Inc. Forensic MH - Forensics Community-based - Court Liaison-Jail Diversion

Program Quality Dashboard

Connecticut Dept of Mental Health and Addiction Services

Reporting Period: July 2022 - December 2022 (Data as of Mar 20, 2023)

#### **Program Activity**

| Measure        | Actual | 1 Yr Ago | Variance % |
|----------------|--------|----------|------------|
| Unique Clients | 79     | 72       | 10%        |
| Admits         | 27     | 37       | -27% 🔻     |
| Discharges     | 17     | 28       | -39% 🔻     |
| Service Hours  | 40     | 163      | -75% 🔻     |

#### Service Utilization



#### Jail Diversion



#### **Mansfield MAT**

United Services Inc. Addiction - Medication A