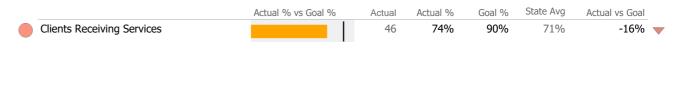

| 23     | 100%     | 90%    | 92%       | 10%            |

# Data Submission Quality







\* State Avg based on 44 Active Employment Services Programs

#### **Jail Diversion**

United Services Inc. Forensic MH - Forensics Community-based - Court Liaison-Jail Diversion

Program Quality Dashboard

Connecticut Dept of Mental Health and Addiction Services

Reporting Period: July 2022 - December 2022 (Data as of Mar 20, 2023)

#### **Program Activity**

| Measure        | Actual | 1 Yr Ago | Variance % |
|----------------|--------|----------|------------|
| Unique Clients | 79     | 72       | 10%        |
| Admits         | 27     | 37       | -27% 🔻     |
| Discharges     | 17     | 28       | -39% 🔻     |
| Service Hours  | 40     | 163      | -75% 🔻     |

#### Service Utilization



#### Jail Diversion



#### **Mansfield MAT**

United Services Inc. Addiction - Medication Assisted Treatment - Buprenorphine Maintenance Connecticut Dept of Mental Health and Addiction Services Program Quality Dashboard

Reporting Period: July 2022 - December 2022 (Data as of Mar 20, 2023)

#### **Program Activity**

| Measure        | Actual | 1 Yr Ago | Variance % |   |
|----------------|--------|----------|------------|---|
| Unique Clients | 14     | 12       | 17%        |   |
| Admits         | 4      | 2        | 100%       |   |
| Discharges     | 1      | 1        | 0%         |   |
| Service Hours  | 101    | 175      | -42%       | ▼ |

# Data Submission Quality

| Data Entry             | Actu | ual St | ate Avg   |
|------------------------|------|--------|-----------|
| Va