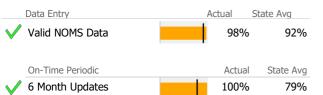

# Data Submission Quality

| Data Entry             | Actual | State Avg    |
|------------------------|--------|--------------|
| Valid NOMS Data        | 99%    | % 90%        |
| Valid TEDS Data        | 100%   | % 80%        |
|                        | ·      |              |
| On-Time Periodic       | Actua  | al State Avg |
| V 6 Month Updates      | 100%   | % 15%        |
|                        |        |              |
| Diagnosis              | Actua  | al State Avg |
| Valid Axis I Diagnosis | 100%   | % 99%        |