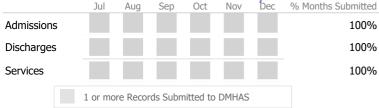

# Data Submission Quality

| Data Entry             | Actual | State Avg    |
|------------------------|--------|--------------|
| Valid NOMS Data        | 99%    | % 90%        |
| Valid TEDS Data        | 100%   | % 80%        |
|                        | ·      |              |
| On-Time Periodic       | Actua  | al State Avg |
| V 6 Month Updates      | 100%   | % 15%        |
|                        |        |              |
| Diagnosis              | Actua  | al State Avg |
| Valid Axis I Diagnosis | 100%   | % 99%        |