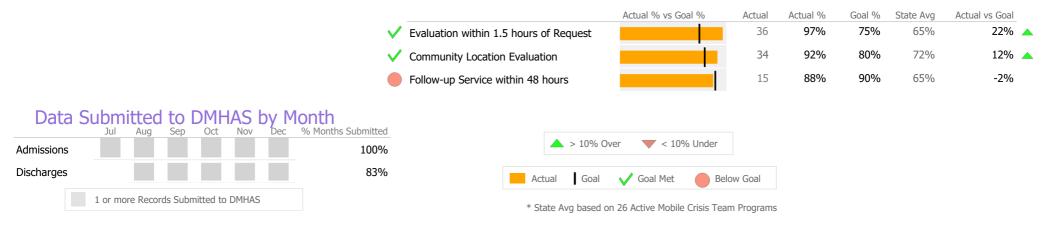

| Avg Utilization Rate                  | 15 696 days        | 2.1      | 74%      | 90%    | 94%       | -16%           |  |
|              | < 90% 90-110%                         | >110%              |          |          |        |           |                |  |



|        | > 10% O | ver 🔻 < 109 | % Under    |
|--------|---------|-------------|------------|
| Actual | Goal    | V Goal Met  | Below Goal |

\* State Avg based on 82 Active Supervised Apartments Programs

#### **Program Activity**

| Measure        | Actual | 1 Yr Ago | Variance % |   |
|----------------|--------|----------|------------|---|
| Unique Clients | 43     | 58       | -26%       | • |
| Admits         | 38     | 61       | -38%       | • |
| Discharges     | 44     | 49       | -10%       |   |

#### Crisis



#### **Work Services**

United Services Inc.

Mental Health - Employment Services - Employment Services

## Connecticut Dept of Mental Health and Addiction Services

#### Program Quality Dashboard

Reporting Period: July 2022 - December 2022 (Data as of Mar 20, 2023)

#### **Program Activity**

| Measure        | Actual | 1 Yr Ago | Variance % |  |
|----------------|--------|----------|------------|--|
| Unique Clients | 57     | 39       | 46%        |  |
| Admits         | 27     | 17       | 59%        |  |
| Discharges     | 25     | 15       | 67%        |  |
| Service Hours  | 475    | 368      | 29%        |  |

## Data Submission Quality



#### Recovery

|              | ,                                 |                    |        |          |        |           |