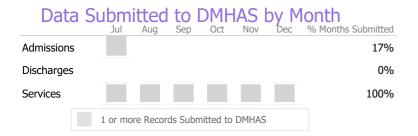

\* State Avg based on 10 Active Consultation Programs

**Program Activity** 

| Measure        | Actual | 1 Yr Ago | Variance % |  |
|----------------|--------|----------|------------|--|
| Unique Clients | 37     | 29       | 28%        |  |
| Admits         | 13     | 7        | 86%        |  |
| Discharges     | 14     | 12       | 17%        |  |
| Service Hours  | 172    | 101      | 71%        |  |