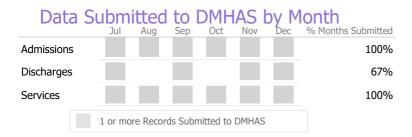

# Data Submission Quality

| Data Entry             | Actual | State Avg    |
|------------------------|--------|--------------|
| Valid NOMS Data        | 99%    | % 90%        |
| Valid TEDS Data        | 100%   | % 80%        |
|                        | ·      |              |
| On-Time Periodic       | Actua  | al State Avg |
| V 6 Month Updates      | 100%   | % 15%        |
|                        |        |              |
| Diagnosis              | Actua  | al State Avg |
| Valid Axis I Diagnosis | 100%   | % 99%        |