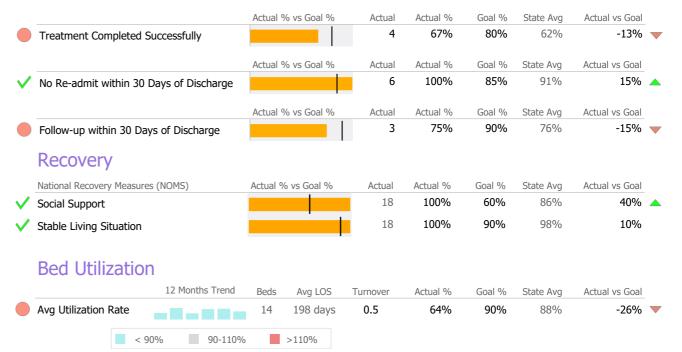

Measure        | Actual | 1 Yr Ago | Variance % |
|----------------|--------|----------|------------|
| Unique Clients | 18     | 22       | -18% 🔻     |
| Admits         | 11     | 9        | 22% 🔺      |
| Discharges     | 6      | 12       | -50% 🔻     |
| Bed Days       | 1,647  | 2,102    | -22% 🔻     |

# Data Submission Quality

| Data Entry             | Actual | State Avg |
|------------------------|--------|-----------|
| 🗸 Valid NOMS Data      | 99%    | 98%       |
|                        | ·      |           |
| On-Time Periodic       | Actua  | State Avg |
| ✓ 6 Month Updates      | 100%   | 77%       |
|                        |        |           |
| Diagnosis              | Actua  | State Avg |
| Valid Axis I Diagnosis | 100%   | 99%       |

#### **Discharge Outcomes**





|     | ▲ > 1 | 0% Over | ▼ < 10%  | Under      |
|-----|-------|---------|----------|------------|
| Act | ual ( | Goal 🗸  | Goal Met | Below Goal |

\* State Avg based on 24 Active Group Home Programs

#### Next Step Supportive Hsg412551

United Services Inc.

Mental Health - Case Management - Supportive Housing - Scattered Site

Connecticut Dept of Mental Health and Addiction Services

#### Program Quality Dashboard

Reporting Period: July 2022 - December 2022 (Data as of Mar 20, 2023)

## **Program Activity**

| Measure        | Actual | 1 Yr Ago | Variance % |
|----------------|--------|----------|------------|
| Unique Clients | 8      | 8        | 0%         |
| Admits         | 1      | -        |            |
| Discharges     | -      | -        |            |
| Service Hours