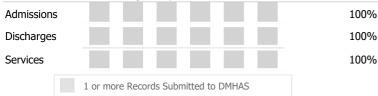

# Data Submission Quality

| Data Entry             | Actual | State Avg    |
|------------------------|--------|--------------|
| Valid NOMS Data        | 99%    | % 90%        |
| Valid TEDS Data        | 100%   | % 80%        |
|                        | ·      |              |
| On-Time Periodic       | Actua  | al State Avg |
| V 6 Month Updates      | 100%   | % 15%        |
|                        |        |              |
| Diagnosis              | Actua  | al State Avg |
| Valid Axis I Diagnosis | 100%   | % 99%        |