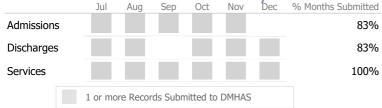

Actual %       Goal %       State Avg       Actual vs Goal         Not Arrested       37       100%       75%       65%       25%         Stable Living Situation       37       100%       95%       65%       5%         Abstinence/Reduced Drug Use       22       59%       53%       30%       -4%         Employed       17       46%       50%       30%       -44%         Self Help       7       19%       60%       15%       -41%         Clients Receiving Services       Actual % vs Goal %       Actual %       Goal %       State Avg       Actual vs Goal         Service Engagement       23       100%       90%       52%       10%         Outpatient       Actual % vs Goal %       Actual %       Actual %       Goal %       State Avg       Actual vs Goal |

#### Data Submitted to DMHAS by Month



|        | > 10% 0 | ver 🔻 < 109 | % Under    |
|--------|---------|-------------|------------|
| Actual | Goal    | 🗸 Goal Met  | Below Goal |

\* State Avg based on 111 Active Standard Outpatient Programs

Reporting Period: July 2022 - December 2022 (Data as of Mar 20, 2023)

## **Program Activity**

| Measure        | Actual | 1 Yr Ago | Variance % |  |
|----------------|--------|----------|------------|--|
| Unique Clients | 51     | 44       | 16%        |  |
| Admits         | 31     | 19       | 63%        |  |
| Discharges     | 19     | 19       | 0%         |  |
| Service Hours  | 263    | 182      | 45%        |  |

# Data Submission Quality

| Data Entry             | A | ctual S | State Avg |
|------------------------|---|---------|-----------|
| 🗸 Valid NOMS Data      |   |