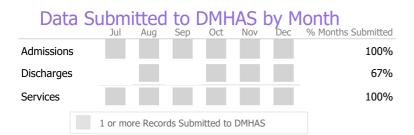

# Data Submission Quality

| Data Entry             | Actual | State Avg    |
|------------------------|--------|--------------|
| Valid NOMS Data        | 99%    | % 90%        |
| Valid TEDS Data        | 100%   | % 80%        |
|                        | ·      |              |
| On-Time Periodic       | Actua  | al State Avg |
| V 6 Month Updates      | 100%   | % 15%        |
|                        |        |              |
| Diagnosis              | Actua  | al State Avg |
| Valid Axis I Diagnosis | 100%   | % 99%        |