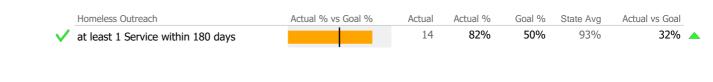

#### **Program Activity**

| Measure        | Actual | 1 Yr Ago | Variance % |
|----------------|--------|----------|------------|
| Unique Clients | 47     | 19       | 147% 🔺     |
| Admits         | 15     | -        |            |
| Discharges     | 8      | -        |            |
| Service Hours  | 14     | -        |            |

\* State Avg based on 10 Active Consultation Programs

**Program Activity** 

| Measure        | Actual | 1 Yr Ago | Variance % |  |
|----------------|--------|----------|------------|--|
| Unique Clients | 37     | 29       | 28%        |  |
| Admits         | 13     | 7        | 86%        |  |
| Discharges     | 14     | 12       | 17%        |  |
| Service Hours  | 172    | 101      | 71%        |  |