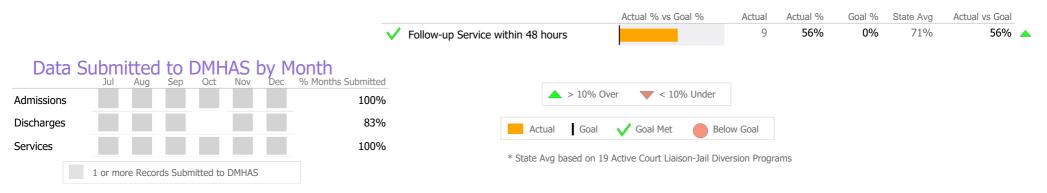

| 90%    | 92%       | 10%            |

# Data Submission Quality







\* State Avg based on 44 Active Employment Services Programs

#### **Jail Diversion**

United Services Inc. Forensic MH - Forensics Community-based - Court Liaison-Jail Diversion

Program Quality Dashboard

Connecticut Dept of Mental Health and Addiction Services

Reporting Period: July 2022 - December 2022 (Data as of Mar 20, 2023)

#### **Program Activity**

| Measure        | Actual | 1 Yr Ago | Variance % |
|----------------|--------|----------|------------|
| Unique Clients | 79     | 72       | 10%        |
| Admits         | 27     | 37       | -27% 🔻     |
| Discharges     | 17     | 28       | -39% 🔻     |
| Service Hours  | 40     | 163      | -75% 🔻     |

#### Service Utilization



#### Jail Diversion



#### **Mansfield MAT**

United Services Inc. Addiction - Medication Assisted Treatment - Buprenorphine Maintenance Connecticut Dept of Mental Health and Addiction Services Program Quality Dashboard

Reporting Period: July 2022 - December 2022 (Data as of Mar 20, 2023)

#### **Program Activity**

| Measure        | Actual | 1 Yr Ago | Variance % |   |
|----------------|--------|----------|------------|---|
| Unique Clients | 14     | 12       | 17%        |   |
| Admits         | 4      | 2        | 100%       |   |
| Discharges     | 1      | 1        | 0%         |   |
| Service Hours  | 101    | 175      | -42%       | ▼ |

# Data Submission Quality

| Data Entry             | Actu | ual St | ate Avg   |
|------------------------|------|--------|-----------|
| Valid NOMS Data        |