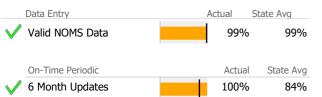

# Data Submission Quality

| Data Entry             | Actual | State Avg    |
|------------------------|--------|--------------|
| Valid NOMS Data        | 99%    | % 90%        |
| Valid TEDS Data        | 100%   | % 80%        |
|                        | ·      |              |
| On-Time Periodic       | Actua  | al State Avg |
| V 6 Month Updates      | 100%   | % 15%        |
|                        |        |              |
| Diagnosis              | Actua  | al State Avg |
| Valid Axis I Diagnosis | 100%   | % 99%        |