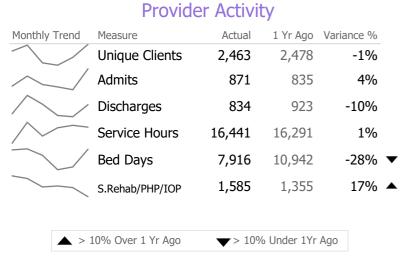

#### **Program Activity**

| Measure        | Actual | 1 Yr Ago | Variance % |
|----------------|--------|----------|------------|
| Unique Clients | 47     | 19       | 147% 🔺     |
| Admits         | 15     | -        |            |
| Discharges     | 8      | -        |            |
| Service Hours  | 14     | -        |            |