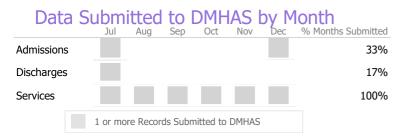

\* State Avg based on 10 Active Consultation Programs

**Program Activity** 

| Measure        | Actual | 1 Yr Ago | Variance % |  |
|----------------|--------|----------|------------|--|
| Unique Clients | 37     | 29       | 28%        |  |
| Admits         | 13     | 7        | 86%        |  |
| Discharges     | 14     | 12       | 17%        |  |
| Service Hours  | 172    | 101      | 71%        |  |