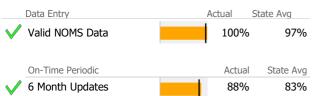

# Data Submission Quality

| Data Entry             | Actual | State Avg    |
|------------------------|--------|--------------|
| Valid NOMS Data        | 99%    | % 90%        |
| Valid TEDS Data        | 100%   | % 80%        |
|                        | ·      |              |
| On-Time Periodic       | Actua  | al State Avg |
| V 6 Month Updates      | 100%   | % 15%        |
|                        |        |              |
| Diagnosis              | Actua  | al State Avg |
| Valid Axis I Diagnosis | 100%   | % 99%        |