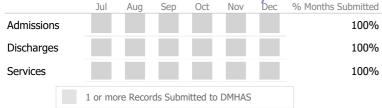

# Data Submission Quality

| Data Entry             | Actual | State Avg    |
|------------------------|--------|--------------|
| Valid NOMS Data        | 99%    | % 90%        |
| Valid TEDS Data        | 100%   | % 80%        |
|                        | ·      |              |
| On-Time Periodic       | Actua  | al State Avg |
| V 6 Month Updates      | 100%   | % 15%        |
|                        |        |              |
| Diagnosis              | Actua  | al State Avg |
| Valid Axis I Diagnosis | 100%   | % 99%        |