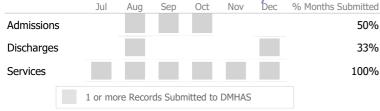

# Data Submission Quality

| Data Entry             | Actual | State Avg    |
|------------------------|--------|--------------|
| Valid NOMS Data        | 99%    | % 90%        |
| Valid TEDS Data        | 100%   | % 80%        |
|                        | ·      |              |
| On-Time Periodic       | Actua  | al State Avg |
| V 6 Month Updates      | 100%   | % 15%        |
|                        |        |              |
| Diagnosis              | Actua  | al State Avg |
| Valid Axis I Diagnosis | 100%   | % 99%        |