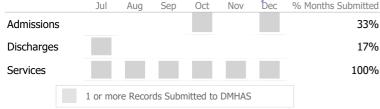

| 64%       | 25% 🔺          |  |
| Stable Living Situation            |                    | 13     | 93%      | 95%    | 61%       | -2%            |  |
| Employed                           |                    | 6      | 43%      | 50%    | 27%       | -7%            |  |
| Self Help                          |                    | 1      | 7%       | 60%    | 13%       | -53% 🔻         |  |
| Service Utilization                |                    |        |          |        |           |                |  |
|                                    | Actual % vs Goal % | Actual | Actual % | Goal % | State Avg | Actual vs Goal |  |
| Clients Receiving Services         |                    | 13     | 100%     | 90%    | 49%       | 10%            |  |

#### Data Submitted to DMHAS by Month





\* State Avg based on 19 Active Buprenorphine Maintenance Programs

#### Mill on Killingly

United Services Inc.

Mental Health - Case Management - Supportive Housing - Development

Connecticut Dept of Mental Health and Addiction Services

#### Program Quality Dashboard

Reporting Period: July 2022 - December 2022 (Data as of Mar 20, 2023)

## **Program Activity**

| Measure        | Actual | 1 Yr Ago | Variance % |   |
|----------------|--------|----------|------------|---|
| Unique Clients | 24     | 27       | -11%       | • |
| Admits         | 2      | 2        | 0%         |   |
| Discharges     | 3      | 2        | 50%        |   |
| Bed Days       | 4,028  | 4,648    | -13%       | • |

# Data Submission Quality



#### Recovery

|              | National Recovery Measures (NO