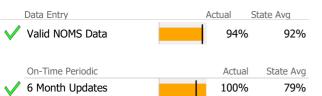

# Data Submission Quality

| Data Entry             | Actual | State Avg    |
|------------------------|--------|--------------|
| Valid NOMS Data        | 99%    | % 90%        |
| Valid TEDS Data        | 100%   | % 80%        |
|                        | ·      |              |
| On-Time Periodic       | Actua  | al State Avg |
| V 6 Month Updates      | 100%   | % 15%        |
|                        |        |              |
| Diagnosis              | Actua  | al State Avg |
| Valid Axis I Diagnosis | 100%   | % 99%        |