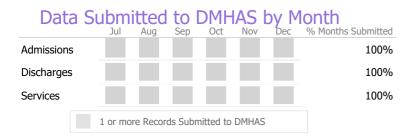

Stable Living Situation           |                    | 39     | 81%      | 80%    | 72%       | 1%             |   |
|              | Employed                          | • I                | 2      | 4%       | 20%    | 24%       | -16%           |   |
|              | Self Help                         |                    | 4      | 8%       | 60%    | 47%       | -52%           | ▼ |
|              | Service Utilization               |                    |        |          |        |           |                |   |
|              |                                   | Actual % vs Goal % | Actual | Actual % | Goal % | State Avg | Actual vs Goal |   |
|              | Clients Receiving Services        |                    | 26     | 79%      | 90%    | 70%       | -11%           | • |



|        | > 10% O | ver 💙 < 109 | % Under    |
|--------|---------|-------------|------------|
| Actual | Goal    | 🗸 Goal Met  | Below Goal |

<sup>\*</sup> State Avg based on 13 Active Standard Case Management Programs

#### Reporting Period: July 2022 - December 2022 (Data as of Mar 20, 2023)

#### **Program Activity**

| Measure        | Actual | 1 Yr Ago | Variance % |   |
|----------------|--------|----------|------------|---|
| Unique Clients | 89     | 150      | -41%       | ▼ |
| Admits         | 33     | 12       | 175%       |   |
| Discharges     | 15     | 65       | -77%       | ▼ |
| Service Hours  | 1,201  | 1,282    | -6%        |   |

# Data Submission Quality

| Actual | State Avg                  |
|--------|----------------------------|
| 98%    | 88%