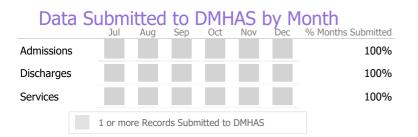

\* State Avg based on 10 Active Consultation Programs

**Program Activity** 

| Measure        | Actual | 1 Yr Ago | Variance % |  |
|----------------|--------|----------|------------|--|
| Unique Clients | 37     | 29       | 28%        |  |
| Admits         | 13     | 7        | 86%        |  |
| Discharges     | 14     | 12       | 17%        |  |
| Service Hours  | 172    | 101      | 71%        |  |