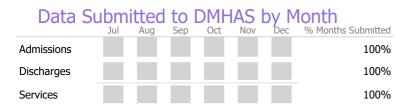

# Data Submission Quality

| Data Entry             | Actual | State Avg    |
|------------------------|--------|--------------|
| Valid NOMS Data        | 99%    | % 90%        |
| Valid TEDS Data        | 100%   | % 80%        |
|                        | ·      |              |
| On-Time Periodic       | Actua  | al State Avg |
| V 6 Month Updates      | 100%   | % 15%        |
|                        |        |              |
| Diagnosis              | Actua  | al State Avg |
| Valid Axis I Diagnosis | 100%   | % 99%        |