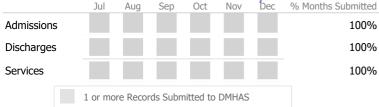

# Data Submission Quality

| Data Entry             | Actual | State Avg    |
|------------------------|--------|--------------|
| Valid NOMS Data        | 99%    | % 90%        |
| Valid TEDS Data        | 100%   | % 80%        |
|                        | ·      |              |
| On-Time Periodic       | Actua  | al State Avg |
| V 6 Month Updates      | 100%   | % 15%        |
|                        |        |              |
| Diagnosis              | Actua  | al State Avg |
| Valid Axis I Diagnosis | 100%   | % 99%        |