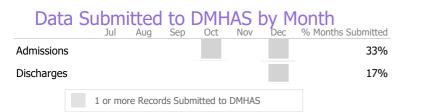

#### **ABI Consultation Services**

United Services Inc. Mental Health - Consultation - Consultation

#### **Program Activity**

| Measure        | Actual | 1 Yr Ago | Variance % |
|----------------|--------|----------|------------|
| Unique Clients | 47     | 19       | 147% 🔺     |
| Admits         | 15     | -        |            |
| Discharges     | 8      | -        |            |
| Service Hours  | 14     | -        |            |