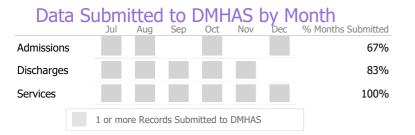

# Data Submission Quality

| Data Entry             | Actual | State Avg    |
|------------------------|--------|--------------|
| Valid NOMS Data        | 99%    | % 90%        |
| Valid TEDS Data        | 100%   | % 80%        |
|                        | ·      |              |
| On-Time Periodic       | Actua  | al State Avg |
| V 6 Month Updates      | 100%   | % 15%        |
|                        |        |              |
| Diagnosis              | Actua  | al State Avg |
| Valid Axis I Diagnosis | 100%   | % 99%        |