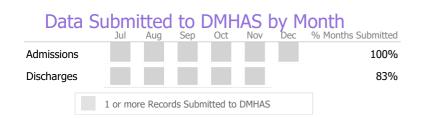

asure        | Actual | 1 Yr Ago | Variance % |
|----------------|--------|----------|------------|
| Unique Clients | 18     | 22       | -18% 🔻     |
| Admits         | 11     | 9        | 22% 🔺      |
| Discharges     | 6      | 12       | -50% 🔻     |
| Bed Days       | 1,647  | 2,102    | -22% 🔻     |

# Data Submission Quality

| Data Entry             | Actual | State Avg |
|------------------------|--------|-----------|
| 🗸 Valid NOMS Data      | 99%    | 98%       |
|                        | ·      |           |
| On-Time Periodic       | Actua  | State Avg |
| ✓ 6 Month Updates      | 100%   | 77%       |
|                        |        |           |
| Diagnosis              | Actua  | State Avg |
| Valid Axis I Diagnosis | 100%   | 99%       |

#### **Discharge Outcomes**





|     | ▲ > 1 | 0% Over | ▼ < 10%  | Under      |
|-----|-------|---------|----------|------------|
| Act | ual ( | Goal 🗸  | Goal Met | Below Goal |

\* State Avg based on 24 Active Group Home Programs

#### Next Step Supportive Hsg412551

United Services Inc.

Mental Health - Case Management - Supportive Housing - Scattered Site

Connecticut Dept of Mental Health and Addiction Services

#### Program Quality Dashboard

Reporting Period: July 2022 - December 2022 (Data as of Mar 20, 2023)

## **Program Activity**

| Measure        | Actual | 1 Yr Ago | Variance % |
|----------------|--------|----------|------------|
| Unique Clients | 8      | 8        | 0%         |
| Admits         | 1      | -        |            |
| Discharges     | -      | -        |            |
| Service Hours  |