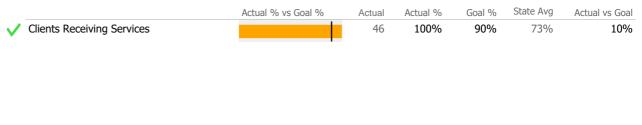

#### **Program Activity**

| Measure        | Actual | 1 Yr Ago | Variance % |
|----------------|--------|----------|------------|
| Unique Clients | 47     | 19       | 147% 🔺     |
| Admits         | 15     | -        |            |
| Discharges     | 8      | -        |            |
| Service Hours  | 14     | -        |            |

\* State Avg based on 10 Active Consultation Programs

**Program Activity** 

| Measure        | Actual | 1 Yr Ago | Variance % |  |
|----------------|--------|----------|------------|--|
| Unique Clients | 37     | 29       | 28%        |  |
| Admits         | 13     | 7        | 86%        |  |
| Discharges     | 14     | 12       | 17%        |  |
| Service Hours  | 172    | 101      | 71%        |  |