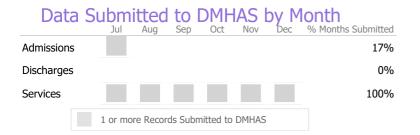

# Data Submission Quality

| Data Entry             | Actual | State Avg    |
|------------------------|--------|--------------|
| Valid NOMS Data        | 99%    | % 90%        |
| Valid TEDS Data        | 100%   | % 80%        |
|                        | ·      |              |
| On-Time Periodic       | Actua  | al State Avg |
| V 6 Month Updates      | 100%   | % 15%        |
|                        |        |              |
| Diagnosis              | Actua  | al State Avg |
| Valid Axis I Diagnosis | 100%   | % 99%        |