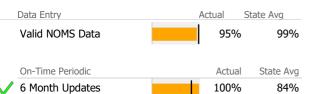

# Data Submission Quality

| Data Entry             | Actual | State Avg    |
|------------------------|--------|--------------|
| Valid NOMS Data        | 99%    | % 90%        |
| Valid TEDS Data        | 100%   | % 80%        |
|                        | ·      |              |
| On-Time Periodic       | Actua  | al State Avg |
| V 6 Month Updates      | 100%   | % 15%        |
|                        |        |              |
| Diagnosis              | Actua  | al State Avg |
| Valid Axis I Diagnosis | 100%   | % 99%        |