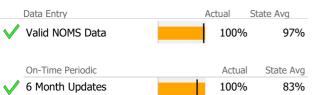

# Data Submission Quality

| Data Entry             | Actual | State Avg    |
|------------------------|--------|--------------|
| Valid NOMS Data        | 99%    | % 90%        |
| Valid TEDS Data        | 100%   | % 80%        |
|                        | ·      |              |
| On-Time Periodic       | Actua  | al State Avg |
| V 6 Month Updates      | 100%   | % 15%        |
|                        |        |              |
| Diagnosis              | Actua  | al State Avg |
| Valid Axis I Diagnosis | 100%   | % 99%        |