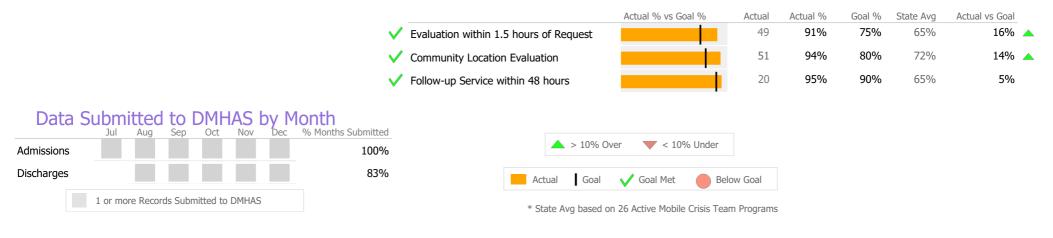

\* State Avg based on 10 Active Consultation Programs

**Program Activity** 

| Measure        | Actual | 1 Yr Ago | Variance % |  |
|----------------|--------|----------|------------|--|
| Unique Clients | 37     | 29       | 28%        |  |
| Admits         | 13     | 7        | 86%        |  |
| Discharges     | 14     | 12       | 17%        |  |
| Service Hours  | 172    | 101      | 71%        |  |