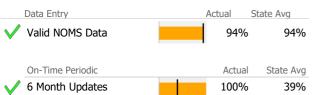

# Data Submission Quality

| Data Entry             | Actual | State Avg    |
|------------------------|--------|--------------|
| Valid NOMS Data        | 99%    | % 90%        |
| Valid TEDS Data        | 100%   | % 80%        |
|                        | ·      |              |
| On-Time Periodic       | Actua  | al State Avg |
| V 6 Month Updates      | 100%   | % 15%        |
|                        |        |              |
| Diagnosis              | Actua  | al State Avg |
| Valid Axis I Diagnosis | 100%   | % 99%        |