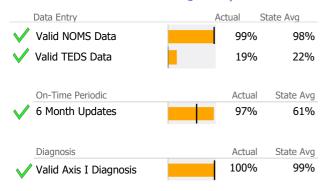

r 1Yr Ago Clients by Level of Care Program Type Level of Care Type % Addiction 61 100.0% Outpatient



# **Client Demographics**



#### **Bettors Choice OP Gam 423740**

United Community and Family Services Addiction - Outpatient - Gambling Outpatient Connecticut Dept of Mental Health and Addiction Services Program Quality Dashboard

Reporting Period: July 2022 - December 2022 (Data as of Mar 20, 2023)

# **Program Activity**

| Measure        | Actual | 1 Yr Ago | Variance % |   |
|----------------|--------|----------|------------|---|
| Unique Clients | 61     | 75       | -19%       | ▼ |
| Admits         | 19     | 18       | 6%         |   |
| Discharges     | 9      | 22       | -59%       | • |
| Service Hours  | 509    | 538      | -5%        |   |

# **Data Submission Quality**



### **Discharge Outcomes**



#### Data Submitted to DMHAS by Month

|            |   | Jul                                  | Aug | Sep |  | Oct |  | Nov | _ | Dec | % Months Submitted |
|------------|---|--------------------------------------|-----|-----|--|-----|--|-----|---|-----|--------------------|
| Admissions |   |                                      |     |     |  |     |  |     |   |     | 100%               |
| Discharges |   |                                      |     |     |  |     |  |     |   |     | 100%               |
| Services   |   |                                      |     |     |  |     |  |     |   |     | 100%               |
|            | 1 | 1 or more Records Submitted to DMHAS |     |     |  |     |  |     |   |     |                    |