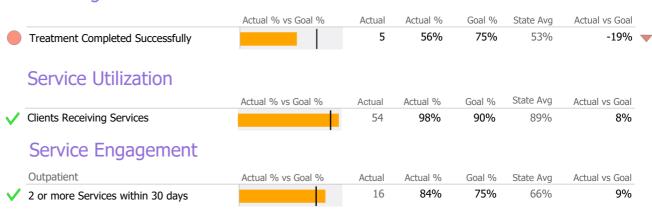

Care Program Type Level of Care Type % Addiction 61 100.0% Outpatient



# **Client Demographics**



#### **Bettors Choice OP Gam 423740**

United Community and Family Services Addiction - Outpatient - Gambling Outpatient Connecticut Dept of Mental Health and Addiction Services Program Quality Dashboard

Reporting Period: July 2022 - December 2022 (Data as of Mar 20, 2023)

# **Program Activity**

| Measure        | Actual | 1 Yr Ago | Variance % |   |
|----------------|--------|----------|------------|---|
| Unique Clients | 61     | 75       | -19%       | ▼ |
| Admits         | 19     | 18       | 6%         |   |
| Discharges     | 9      | 22       | -59%       | • |
| Service Hours  | 509    | 538      | -5%        |   |

# **Data Submission Quality**



### **Discharge Outcomes**



#### Data Submitted to DMHAS by Month

|            |   | Jul                                  | Aug | Sep |  | Oct |  | Nov | _ | Dec | % Months Submitted |
|------------|---|--------------------------------------|-----|-----|--|-----|--|-----|---|-----|--------------------|
| Admissions |   |                                      |     |     |  |     |  |     |   |     | 100%               |
| Discharges |   |                                      |     |     |  |     |  |     |   |     | 100%               |
| Services   |   |                                      |     |     |  |     |  |     |   |     | 100%               |
|            | 1 | 1 or more Records Submitted to DMHAS |     |     |  |     |  |     |   |     |                    |