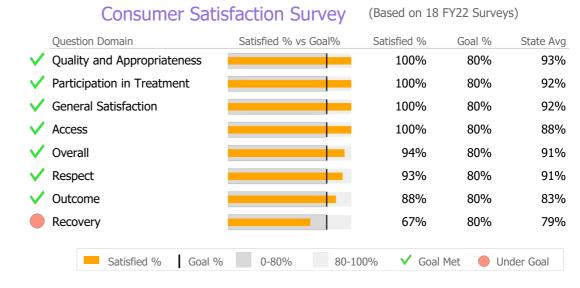

#### **United Community and Family Services**

Norwich, CT

Connecticut Dept of Mental Health and Addiction Services
Provider Quality Dashboard

Reporting Period: July 2022 - December 2022 (Data as of Mar 20, 2023)

#### **Provider Activity** 1 Yr Ago Variance % Monthly Trend Actual Measure **Unique Clients** 61 75 **-19%** ▼ Admits 19 18 6% Discharges 9 22 **-59%** ▼ Service Hours -5% 509 538 ▲ > 10% Over 1 Yr Ago > 10% Under 1Yr Ago Clients by Level of Care Program Type Level of Care Type % Addiction 61 100.0% Outpatient



# **Client Demographics**



#### **Bettors Choice OP Gam 423740**

United Community and Family Services Addiction - Outpatient - Gambling Outpatient Connecticut Dept of Mental Health and Addiction Services Program Quality Dashboard

Reporting Period: July 2022 - December 2022 (Data as of Mar 20, 2023)

# **Program Activity**

| Measure        | Actual | 1 Yr Ago | Variance % |   |
|----------------|--------|----------|------------|---|
| Unique Clients | 61     | 75       | -19%       | ▼ |
| Admits         | 19     | 18       | 6%         |   |
| Discharges     | 9      | 22       | -59%       | • |
| Service Hours  | 509    | 538      | -5%        |   |

# **Data Submission Quality**



### **Discharge Outcomes**



#### Data Submitted to DMHAS by Month

|            |   | Jul