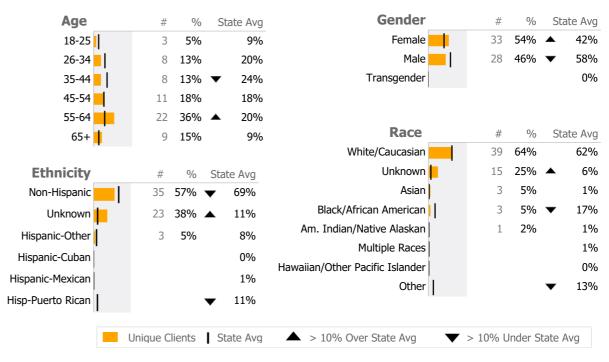

#### **United Community and Family Services**

Norwich, CT

Connecticut Dept of Mental Health and Addiction Services
Provider Quality Dashboard

Reporting Period: July 2022 - December 2022 (Data as of Mar 20, 2023)

#### **Provider Activity** 1 Yr Ago Variance % Monthly Trend Actual Measure **Unique Clients** 61 75 **-19%** ▼ Admits 19 18 6% Discharges 9 22 **-59%** ▼ Service Hours -5% 509 538 ▲ > 10% Over 1 Yr Ago > 10% Under 1Yr Ago Clients by Level of Care Program Type Level of Care Type % Addiction 61 100.0% Outpatient



# **Client Demographics**



#### **Bettors Choice OP Gam 423740**

United Community and Family Services Addiction - Outpatient - Gambling Outpatient Connecticut Dept of Mental Health and Addiction Services Program Quality Dashboard

Reporting Period: July 2022 - December 2022 (Data as of Mar 20, 2023)

# **Program Activity**

| Measure        | Actual | 1 Yr Ago | Variance % |   |
|----------------|--------|----------|------------|---|
| Unique Clients | 61     | 75       | -19%       | ▼ |
| Admits         | 19     | 18       | 6%         |   |
| Discharges     | 9      | 22       | -59%       | • |
| Service Hours  | 509    | 538      | -5%        |   |

# **Data Submission Quality**



### **Discharge Outcomes**



#### Data Submitted to DMHAS by Month

|            |   | Jul                                  | A