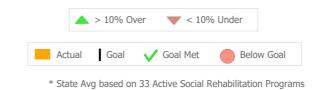

Program Quality Dashboard

Reporting Period: July 2022 - December 2022 (Data as of Mar 20, 2023)

## **Program Activity**

| Measure                      | Actual | 1 Yr Ago | Variance % |   |
|------------------------------|--------|----------|------------|---|
| Unique Clients               | 81     | 53       | 53%        | • |
| Admits                       | 10     | 27       | -63%       | • |
| Discharges                   | -      | -        |            |   |
| Service Hours                | -      | 67       | -100%      | • |
| Social Rehab/PHP/IOP<br>Days | 0      | 0        |            |   |

## Service Utilization



Data Submitted to DMHAS by Month

Jul Aug Sep Oct Nov Dec % Months Submitted

Admissions 50%

Discharges 0%

Services 0%

1 or more Records Submitted to DMHAS