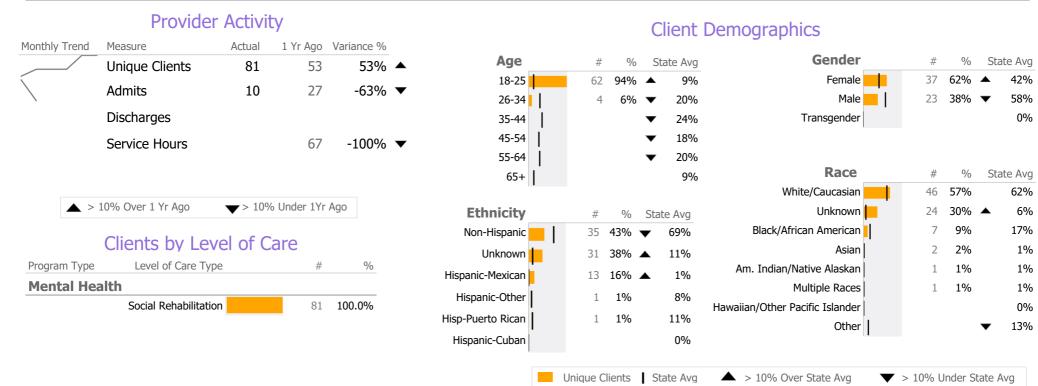

## **Program Activity**

| Measure                      | Actual | 1 Yr Ago | Variance % |   |
|------------------------------|--------|----------|------------|---|
| Unique Clients               | 81     | 53       | 53%        | • |
| Admits                       | 10     | 27       | -63%       | • |
| Discharges                   | -      | -        |            |   |
| Service Hours                | -      | 67       | -100%      | • |
| Social Rehab/PHP/IOP<br>Days | 0      | 0        |            |   |