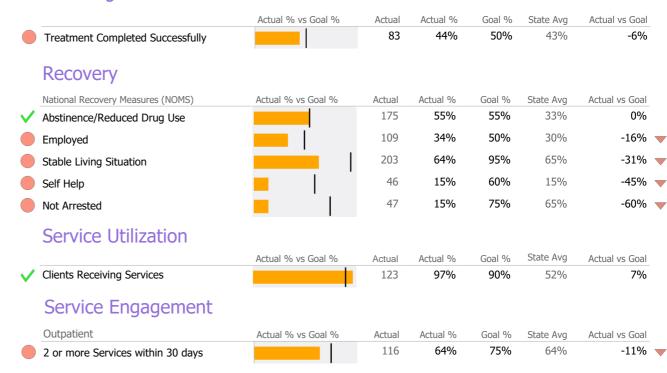

#### Discharge Outcomes

<sup>\*</sup> State Avg based on 24 Active Intermediate/Long Term Res.Tx 3.5 Programs

#### Discharge Outcomes

<sup>\*</sup> State Avg based on 24 Active Intermediate/Long Term Res.Tx 3.5 Programs

**SCADD** 

Reporting Period: July 2022 - December 2022 (Data as of Mar 20, 2023)

Addiction - Residential Services - Transitional/Halfway House 3.1