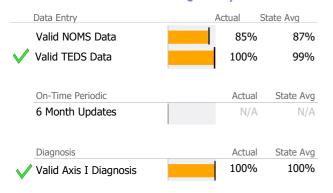

## **Data Submission Quality**

| Data Entry             | Actual | State Avg   |
|------------------------|--------|-------------|
| Valid NOMS Data        | 85%    | 95%         |
| ✓ Valid TEDS Data      | 100%   | 93%         |
|                        |        |             |
| On-Time Periodic       | Actua  | I State Avg |
| 6 Month Updates        | N/A    | 0%          |
|                        |        |             |
| Diagnosis              | Actua  | I State Avg |
| Valid Axis I Diagnosis | 100%   | 100%        |