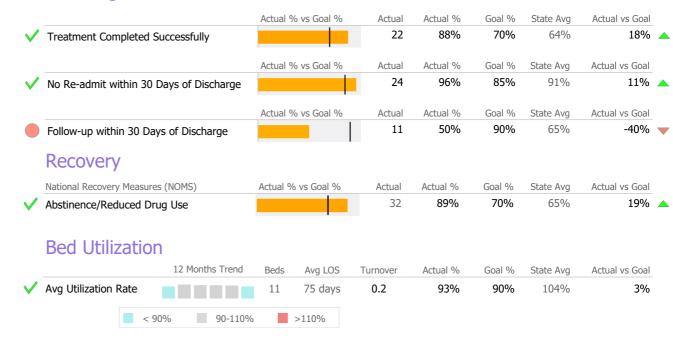

#### **Discharge Outcomes**

|                           | Actual % vs Goal %                                                                                                       | Actual                                                                                                           | Actual %                                                                                                                                                                                                                 | Goal %                                                                                    | State Avg                                                                                                                                                                                                               | Actual vs Goal                                                                                                                                                                                                                                                                                                                                                                                                                                                                                                                                                                                                                                                                                                                                                                                                                                                                                                                                                                                                                                                                                                                                                                                                                                                                                                                                                                                                                                                                                                                                                                                                                                                                                                                                                                                                                                                                                                                                                                                                                                                                                                              |                             |
|---------------------------|--------------------------------------------------------------------------------------------------------------------------|------------------------------------------------------------------------------------------------------------------|--------------------------------------------------------------------------------------------------------------------------------------------------------------------------------------------------------------------------|-------------------------------------------------------------------------------------------|-------------------------------------------------------------------------------------------------------------------------------------------------------------------------------------------------------------------------|-----------------------------------------------------------------------------------------------------------------------------------------------------------------------------------------------------------------------------------------------------------------------------------------------------------------------------------------------------------------------------------------------------------------------------------------------------------------------------------------------------------------------------------------------------------------------------------------------------------------------------------------------------------------------------------------------------------------------------------------------------------------------------------------------------------------------------------------------------------------------------------------------------------------------------------------------------------------------------------------------------------------------------------------------------------------------------------------------------------------------------------------------------------------------------------------------------------------------------------------------------------------------------------------------------------------------------------------------------------------------------------------------------------------------------------------------------------------------------------------------------------------------------------------------------------------------------------------------------------------------------------------------------------------------------------------------------------------------------------------------------------------------------------------------------------------------------------------------------------------------------------------------------------------------------------------------------------------------------------------------------------------------------------------------------------------------------------------------------------------------------|-----------------------------|
| nt Completed Successfully |                                                                                                                          | N/A                                                                                                              | N/A                                                                                                                                                                                                                      | 50%                                                                                       | 13%                                                                                                                                                                                                                     | N/A                                                                                                                                                                                                                                                                                                                                                                                                                                                                                                                                                                                                                                                                                                                                                                                                                                                                                                                                                                                                                                                                                                                                                                                                                                                                                                                                                                                                                                                                                                                                                                                                                                                                                                                                                                                                                                                                                                                                                                                                                                                                                                                         |                             |
| very                      |                                                                                                                          |                                                                                                                  |                                                                                                                                                                                                                          |                                                                                           |                                                                                                                                                                                                                         |                                                                                                                                                                                                                                                                                                                                                                                                                                                                                                                                                                                                                                                                                                                                                                                                                                                                                                                                                                                                                                                                                                                                                                                                                                                                                                                                                                                                                                                                                                                                                                                                                                                                                                                                                                                                                                                                                                                                                                                                                                                                                                                             |                             |
| Recovery Measures (NOMS)  | Actual % vs Goal %                                                                                                       | Actual                                                                                                           | Actual %                                                                                                                                                                                                                 | Goal %                                                                                    | State Avg                                                                                                                                                                                                               | Actual vs Goal                                                                                                                                                                                                                                                                                                                                                                                                                                                                                                                                                                                                                                                                                                                                                                                                                                                                                                                                                                                                                                                                                                                                                                                                                                                                                                                                                                                                                                                                                                                                                                                                                                                                                                                                                                                                                                                                                                                                                                                                                                                                                                              |                             |
| ce/Reduced Drug Use       |                                                                                                                          | N/A                                                                                                              | N/A                                                                                                                                                                                                                      | 55%                                                                                       | 44%                                                                                                                                                                                                                     | -55%                                                                                                                                                                                                                                                                                                                                                                                                                                                                                                                                                                                                                                                                                                                                                                                                                                                                                                                                                                                                                                                                                                                                                                                                                                                                                                                                                                                                                                                                                                                                                                                                                                                                                                                                                                                                                                                                                                                                                                                                                                                                                                                        |                             |
| d                         | ľ                                                                                                                        | N/A                                                                                                              | N/A                                                                                                                                                                                                                      | 50%                                                                                       | 23%                                                                                                                                                                                                                     | -50%                                                                                                                                                                                                                                                                                                                                                                                                                                                                                                                                                                                                                                                                                                                                                                                                                                                                                                                                                                                                                                                                                                                                                                                                                                                                                                                                                                                                                                                                                                                                                                                                                                                                                                                                                                                                                                                                                                                                                                                                                                                                                                                        | _                           |
| sted                      |                                                                                                                          | N/A                                                                                                              | N/A                                                                                                                                                                                                                      | 75%                                                                                       | 77%                                                                                                                                                                                                                     | -75%                                                                                                                                                                                                                                                                                                                                                                                                                                                                                                                                                                                                                                                                                                                                                                                                                                                                                                                                                                                                                                                                                                                                                                                                                                                                                                                                                                                                                                                                                                                                                                                                                                                                                                                                                                                                                                                                                                                                                                                                                                                                                                                        |                             |
| )                         | 1                                                                                                                        | N/A                                                                                                              | N/A                                                                                                                                                                                                                      | 60%                                                                                       | 26%                                                                                                                                                                                                                     | -60%                                                                                                                                                                                                                                                                                                                                                                                                                                                                                                                                                                                                                                                                                                                                                                                                                                                                                                                                                                                                                                                                                                                                                                                                                                                                                                                                                                                                                                                                                                                                                                                                                                                                                                                                                                                                                                                                                                                                                                                                                                                                                                                        |                             |
| ving Situation            |                                                                                                                          | N/A                                                                                                              | N/A                                                                                                                                                                                                                      | 95%                                                                                       | 67%                                                                                                                                                                                                                     | -95%                                                                                                                                                                                                                                                                                                                                                                                                                                                                                                                                                                                                                                                                                                                                                                                                                                                                                                                                                                                                                                                                                                                                                                                                                                                                                                                                                                                                                                                                                                                                                                                                                                                                                                                                                                                                                                                                                                                                                                                                                                                                                                                        |                             |
| ce Utilization            |                                                                                                                          |                                                                                                                  |                                                                                                                                                                                                                          |                                                                                           |                                                                                                                                                                                                                         |                                                                                                                                                                                                                                                                                                                                                                                                                                                                                                                                                                                                                                                                                                                                                                                                                                                                                                                                                                                                                                                                                                                                                                                                                                                                                                                                                                                                                                                                                                                                                                                                                                                                                                                                                                                                                                                                                                                                                                                                                                                                                                                             |                             |
|                           | Actual % vs Goal %                                                                                                       | Actual                                                                                                           | Actual %                                                                                                                                                                                                                 | Goal %                                                                                    | State Avg                                                                                                                                                                                                               | Actual vs Goal                                                                                                                                                                                                                                                                                                                                                                                                                                                                                                                                                                                                                                                                                                                                                                                                                                                                                                                                                                                                                                                                                                                                                                                                                                                                                                                                                                                                                                                                                                                                                                                                                                                                                                                                                                                                                                                                                                                                                                                                                                                                                                              |                             |
| eceiving Services         |                                                                                                                          | N/A                                                                                                              | N/A                                                                                                                                                                                                                      | 90%                                                                                       | 42%                                                                                                                                                                                                                     | N/A                                                                                                                                                                                                                                                                                                                                                                                                                                                                                                                                                                                                                                                                                                                                                                                                                                                                                                                                                                                                                                                                                                                                                                                                                                                                                                                                                                                                                                                                                                                                                                                                                                                                                                                                                                                                                                                                                                                                                                                                                                                                                                                         |                             |
|                           | ent Completed Successfully  Very  Recovery Measures (NOMS)  ce/Reduced Drug Use  d  sted  ving Situation  ce Utilization | very  Recovery Measures (NOMS)  ce/Reduced Drug Use  d  sted  ving Situation  Ce Utilization  Actual % vs Goal % | very  Recovery Measures (NOMS)  ce/Reduced Drug Use  d  sted  N/A  N/A  N/A  N/A  Ving Situation  Actual % vs Goal %  Actual  Actual % vs Goal %  Actual  Actual  Actual % vs Goal %  Actual  Actual % vs Goal %  Actual | very  Recovery Measures (NOMS)  ce/Reduced Drug Use  d  N/A  N/A  N/A  N/A  N/A  N/A  N/A | very  Recovery Measures (NOMS)  cce/Reduced Drug Use  d  sted  N/A  N/A  Actual % vs Goal %  N/A  N/A  N/A  S5%  N/A  N/A  N/A  N/A  S5%  N/A  N/A  N/A  N/A  N/A  N/A  N/A  S0%  N/A  N/A  N/A  N/A  N/A  N/A  N/A  N/ | N/A N/A 50% 13%   N/A N/A 50% 13%   N/A N/A 50% 13%   N/A N/A 50%   N/A N/A 55%   N/A N/A 55%   N/A N/A 55%   N/A N/A 50% 23%   N/A N/A N/A 75% 77%   N/A N/A N/A 60% 26%   N/A N/A N/A 95% 67%   N/A N/A N/A 95% 67%   N/A N/A N/A 95% State Avg   N/A N/A N/A N/A S0% 23%   N/A N/A N/A N/A S0% 26%   N/A N/A | N/A   N/A   50%   13%   N/A |