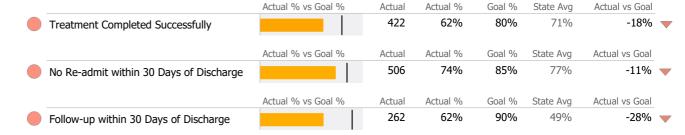

#### **Discharge Outcomes**

<sup>\*</sup> State Avg based on 9 Active Transitional/Halfway House 3.1 Programs

Reporting Period: July 2022 - December 2022 (Data as of Mar 20, 2023)

Addiction - Residential Services - Transitional/Halfway House 3.1