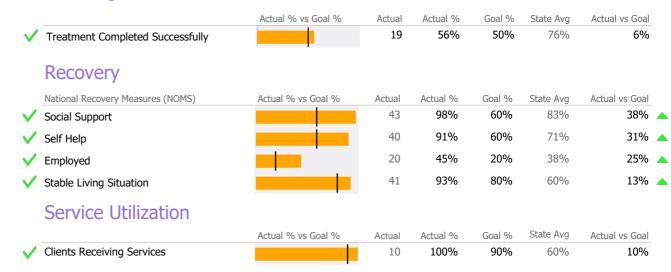

#### Discharge Outcomes

<sup>\*</sup> State Avg based on 8 Active Standard Case Management Programs

Forensic SA - Case Management - Standard Case Management

Reporting Period: July 2022 - December 2022 (Data as of Mar 20, 2023)

#### Discharge Outcomes

<sup>\*</sup> State Avg based on 8 Active Standard Case Management Programs

Reporting Period: July 2022 - December 2022 (Data as of Mar 20, 2023)