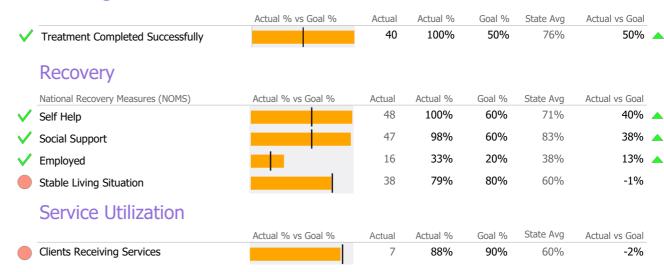

#### Discharge Outcomes

#### **Bed Utilization**

<sup>\*</sup> State Avg based on 8 Active Medically Monitored Detox 3.7D Programs