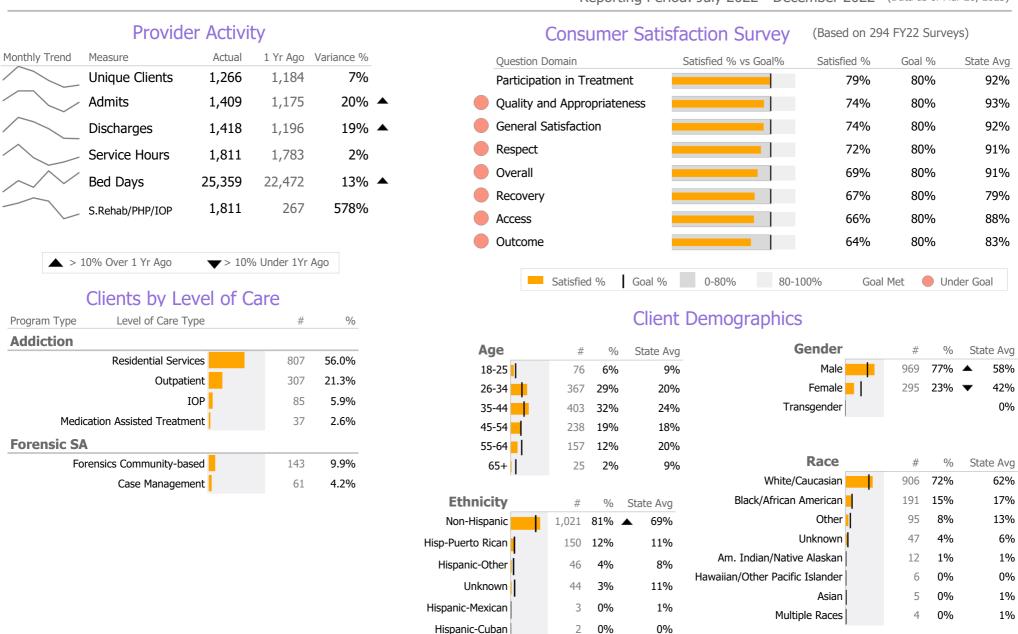

▲ > 10% Over State Avg

▼ > 10% Under State Avg

Unique Clients | State Avg

Reporting Period: July 2022 - December 2022 (Data as of Mar 20, 2023)

Addiction - Residential Services - Transitional/Halfway House 3.1

## **Program Activity**

| Measure        | Actual | 1 Yr Ago | Variance % |   |
|----------------|--------|----------|------------|---|
| Unique Clients | 31     | 29       | 7%         |   |
| Admits         | 21     | 24       | -13%       | • |
| Discharges     | 22     | 21       | 5%         |   |
| Bed Days       | 1,753  | 1,457    | 20%        | • |

## **Data Submission Quality**

| Data Entry             | Actual | State Avg   |
|------------------------|--------|-------------|
| Valid NOMS Data        | 85%    | 95%         |
| ✓ Valid TEDS Data      | 100%   | 93%         |
|                        |        |             |
| On-Time Periodic       | Actua  | I State Avg |
| 6 Month Updates        | N/A    | 0%          |
|                        |        |             |
| Diagnosis              | Actua  | I State Avg |
| Valid Axis I Diagnosis | 100%   | 100%        |

#### **Discharge Outcomes**

<sup>\*</sup> State Avg based on 9 Active Transitional/Halfway House 3.1 Programs

Reporting Period: July 2022 - December 2022 (Data as of Mar 20, 2023)

Addiction - Residential Services - Transitional/Halfway House 3.1

## **Program Activity**

| Measure        | Actual | 1 Yr Ago | Variance % |   |
|----------------|--------|----------|------------|---|
| Unique Clients | 27     | 23       | 17%        | • |
| Admits         | 19     | 14       | 36%        | • |
| Discharges     | 17     | 15       | 13%        | • |
| Bed Days       | 1,685  | 1,554    | 8%         |   |

## **Data Submission Quality**

#### **Discharge Outcomes**

<sup>\*</sup> State Avg based on 9 Active Transitional/Halfway House 3.1 Programs

## **Program Activity**

| Measure        | Actual | 1 Yr Ago | Variance % |
|----------------|--------|----------|------------|
| Unique Clients | 517    | 528      | -2%        |
| Admits         | 683    | 607      | 13% 🔺      |
| Discharges     | 682    | 611      | 12% 🔺      |
| Bed Days       | 2,806  | 2,427    | 16%        |

#### Discharge Outcomes

#### **Bed Utilization**

<sup>\*</sup> State Avg based on 8 Active Medically Monitored Detox 3.7D Programs

## **Program Activity**

| Measure        | Actual | 1 Yr Ago | Variance % |   |
|----------------|--------|----------|------------|---|
| Unique Clients | 36     | 26       | 38%        | • |
| Admits         | 27     | 17       | 59%        | • |
| Discharges     | 25     | 19       | 32%        | • |
| Bed Davs       | 1.875  | 1,799    | 4%         |   |

## **Data Submission Quality**

| Data Entry               | Actual | State Avg |
|--------------------------|--------|-----------|
| Valid NOMS Data          | 84%    | 89%       |
| ✓ Valid TEDS Data        | 100%   | 93%       |
|                          |        |           |
| On-Time Periodic         | Actual | State Avg |
| 6 Month Updates          | N/A    | 3%        |
|                          |        |           |
| Diagnosis                | Actual | State Avg |
| ✓ Valid Axis I Diagnosis | 100%   | 99%       |

#### Discharge Outcomes

<sup>\*</sup> State Avg based on 24 Active Intermediate/Long Term Res.Tx 3.5 Programs

## **Program Activity**

| Measure        | Actual | 1 Yr Ago | Variance % |   |
|----------------|--------|----------|------------|---|
| Unique Clients | 338    | 263      | 29%        | • |
| Admits         | 271    | 223      | 22%        | • |
| Discharges     | 268    | 212      | 26%        | • |
| Bed Days       | 15,091 | 13,506   | 12%        | • |

## **Data Submission Quality**

| Data Entry               | Actual S | State Avg |
|--------------------------|----------|-----------|
| Valid NOMS Data          | 77%      | 89%       |
| ✓ Valid TEDS Data        | 100%     | 93%       |
| On-Time Periodic         | Actual   | State Avg |
| ✓ 6 Month Updates        | 100%     | 3%        |
| Diagnosis                | Actual   | State Avg |
| ✓ Valid Axis I Diagnosis | 100%     | 99%       |

#### Discharge Outcomes

<sup>\*</sup> State Avg based on 24 Active Intermediate/Long Term Res.Tx 3.5 Programs

**SCADD** 

Reporting Period: July 2022 - December 2022 (Data as of Mar 20, 2023)

Addiction - Residential Services - Transitional/Halfway House 3.1

## **Program Activity**

| Measure        | Actual | 1 Yr Ago | Variance % |   |
|----------------|--------|----------|------------|---|
| Unique Clients | 50     | 39       | 28%        | • |
| Admits         | 37     | 28       | 32%        | • |
| Discharges     | 37     | 28       | 32%        | • |
| Bed Days       | 2,149  | 1,729    | 24%        | • |

## **Data Submission Quality**

| Actual | State Avg      |
|--------|----------------|
| 99%    | 95%            |
| 100%   | 93%            |
|        |                |
| Actua  | I State Avg    |
| N/A    | 0%             |
|        |                |
| Actua  | State Avg      |
| 100%   | 100%           |
|        | 99% 100% Actua |

# **SCADD**

Addiction - IOP - Standard IOP

### **Program Activity**

| Measure                      | Actual | 1 Yr Ago | Variance % |   |
|------------------------------|--------|----------|------------|---|
| Unique Clients               | 85     | 30       | 183%       | • |
| Admits                       | 75     | 27       | 178%       | • |
| Discharges                   | 73     | 21       | 248%       | • |
| Service Hours                | 33     | 25       | 35%        | • |
| Social Rehab/PHP/IOP<br>Days | 1,811  | 267      | 578%       | • |

### **Data Submission Quality**

| Data Entry               | Actual | State Avg   |
|--------------------------|--------|-------------|
| Valid NOMS Data          | 36%    | 89%         |
| ✓ Valid TEDS Data        | 100%   | 91%         |
|                          | •      |             |
| On-Time Periodic         | Actua  | I State Avg |
| 6 Month Updates          | N/A    | 0%          |
|                          |        |             |
| Diagnosis                | Actua  | I State Avg |
| ✓ Valid Axis I Diagnosis | 100%   | 99%         |

#### **Discharge Outcomes**

<sup>\*</sup> State Avg based on 59 Active Standard IOP Programs

# **SCADD**

#### **Program Activity**

Addiction - Outpatient - Standard Outpatient

| Measure        | Actual | 1 Yr Ago | Variance % |   |
|----------------|--------|----------|------------|---|
| Unique Clients | 307    | 242      | 27%        | • |
| Admits         | 186    | 161      | 16%        | • |
| Discharges     | 190    | 174      | 9%         |   |
| Service Hours  | 1,341  | 1,322    | 1%         |   |

## **Data Submission Quality**

| Data Entry               | Actua | ıl St | tate Avg  |
|--------------------------|-------|-------|-----------|
| Valid NOMS Data          |       | 40%   | 90%       |
| ✓ Valid TEDS Data        | 9     | 99%   | 80%       |
| On-Time Periodic         | А     | ctual | State Avg |
| ✓ 6 Month Updates        | 10    | 00%   | 15%       |
| Diagnosis                | А     | ctual | State Avg |
| ✓ Valid Axis I Diagnosis | 10    | 00%   | 99%       |

#### **Discharge Outcomes**

<sup>\*</sup> State Avg based on 111 Active Standard Outpatient Programs

Forensic SA - Case Management - Standard Case Management

## **Program Activity**

| Measure        | Actual | 1 Yr Ago | Variance % |   |
|----------------|--------|----------|------------|---|
| Unique Clients | 44     | 28       | 57%        | • |
| Admits         | 29     | 18       | 61%        | • |
| Discharges     | 34     | 21       | 62%        | • |
| Service Hours  | 305    | 251      | 22%        | • |

## **Data Submission Quality**

| Data Entry       | Actual S | tate Avg  |
|------------------|----------|-----------|
| Valid NOMS Data  | 97%      | 99%       |
|                  |          |           |
| On-Time Periodic | Actual   | State Avg |
| 6 Month Updates  | N/A      | 4%        |

#### Discharge Outcomes

<sup>\*</sup> State Avg based on 8 Active Standard Case Management Programs

Forensic SA - Case Management - Standard Case Management

Reporting Period: July 2022 - December 2022 (Data as of Mar 20, 2023)

### **Program Activity**

| Measure        | Actual | 1 Yr Ago | Variance % |   |
|----------------|--------|----------|------------|---|
| Unique Clients | 46     | 30       | 53%        | • |
| Admits         | 38     | 20       | 90%        | • |
| Discharges     | 40     | 22       | 82%        | • |
| Service Hours  | 68     | 41       | 66%        | • |

## **Data Submission Quality**

| Data Entry        | Actual S | tate Avg  |
|-------------------|----------|-----------|
| ✓ Valid NOMS Data | 100%     | 99%       |
| On-Time Periodic  | Actual   | State Avg |
| 6 Month Updates   | N/A      | 4%        |

#### Discharge Outcomes

<sup>\*</sup> State Avg based on 8 Active Standard Case Management Programs

Reporting Period: July 2022 - December 2022 (Data as of Mar 20, 2023)

#### **Program Activity**

| Measure        | Actual | 1 Yr Ago | Variance % |   |
|----------------|--------|----------|------------|---|
| Unique Clients | 123    | 142      | -13%       | • |
| Admits         | -      | -        |            |   |
| Discharges     | 1      | 13       | -92%       | • |

### **Program Activity**

| Measure        | Actual | 1 Yr Ago | Variance % |              |
|----------------|--------|----------|------------|--------------|
| Unique Clients | 37     | 43       | -14%       | lacktriangle |
| Admits         | 11     | 17       | -35%       | •            |
| Discharges     | 19     | 20       | -5%        |              |
| Service Hours  | 63     | 145      | -56%       | •            |

## **Data Submission Quality**

| Data Entry               | Actual | State Avg    |
|--------------------------|--------|--------------|
| Valid NOMS Data          | 69%    | 92%          |
| ✓ Valid TEDS Data        | 100%   | 6 91%        |
|                          |        |              |
| On-Time Periodic         | Actua  | al State Avg |
| √ 6 Month Updates        | 100%   | 30%          |
|                          | •      |              |
| Diagnosis                | Actua  | al State Avg |
| ✓ Valid Axis I Diagnosis | 100%   | 6 100%       |

#### Discharge Outcomes

<sup>\*</sup> State Avg based on 19 Active Buprenorphine Maintenance Programs

Reporting Period: July 2022 - December 2022 (Data as of Mar 20, 2023)

# **Program Activity**

| Measure        | Actual | 1 Yr Ago | variance % |
|----------------|--------|----------|------------|
| Unique Clients | 0      |          |            |
| Admits         | -      | -        |            |
| Discharges     | -      | -        |            |
| Service Hours  | -      | -        |            |

# **Data Submission Quality**

| Data Entry       | Actual | S    | State Avg |
|------------------|--------|------|-----------|
| Valid NOMS Data  |        | N/A  | 96%       |
| Valid TEDS Data  |        | N/A  | 93%       |
|                  | •      |      |           |
| On-Time Periodic | Ac     | tual | State Avg |
| 6 Month Updates  |        | N/A  | 12%       |
|                  |        |      |           |