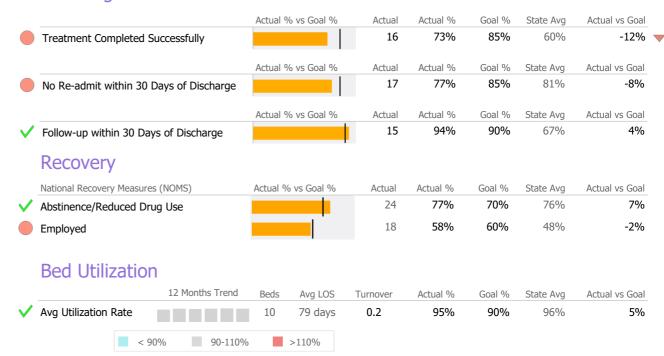

#### **Discharge Outcomes**

|                           | Actual % vs Goal %                                                                                                       | Actual                                                                                                           | Actual %                                                                                                                                                                                                                 | Goal %                                                                                    | State Avg                                                                                                                                                                                                               | Actual vs Goal                                                                                                                                                                                                                                                                                                                                                                                                                                                                                                                                                                                                                                                                                                                                                                                                                                                                                                                                                                                                                                                                                                                                                                                                                                                                                                                                                                                                                                                                                                                                                                                                                                                                                                                                                                                                                                                                                                                                                                                                                                                                                                              |                             |
|---------------------------|--------------------------------------------------------------------------------------------------------------------------|------------------------------------------------------------------------------------------------------------------|--------------------------------------------------------------------------------------------------------------------------------------------------------------------------------------------------------------------------|-------------------------------------------------------------------------------------------|-------------------------------------------------------------------------------------------------------------------------------------------------------------------------------------------------------------------------|-----------------------------------------------------------------------------------------------------------------------------------------------------------------------------------------------------------------------------------------------------------------------------------------------------------------------------------------------------------------------------------------------------------------------------------------------------------------------------------------------------------------------------------------------------------------------------------------------------------------------------------------------------------------------------------------------------------------------------------------------------------------------------------------------------------------------------------------------------------------------------------------------------------------------------------------------------------------------------------------------------------------------------------------------------------------------------------------------------------------------------------------------------------------------------------------------------------------------------------------------------------------------------------------------------------------------------------------------------------------------------------------------------------------------------------------------------------------------------------------------------------------------------------------------------------------------------------------------------------------------------------------------------------------------------------------------------------------------------------------------------------------------------------------------------------------------------------------------------------------------------------------------------------------------------------------------------------------------------------------------------------------------------------------------------------------------------------------------------------------------------|-----------------------------|
| nt Completed Successfully |                                                                                                                          | N/A                                                                                                              | N/A                                                                                                                                                                                                                      | 50%                                                                                       | 13%                                                                                                                                                                                                                     | N/A                                                                                                                                                                                                                                                                                                                                                                                                                                                                                                                                                                                                                                                                                                                                                                                                                                                                                                                                                                                                                                                                                                                                                                                                                                                                                                                                                                                                                                                                                                                                                                                                                                                                                                                                                                                                                                                                                                                                                                                                                                                                                                                         |                             |
| very                      |                                                                                                                          |                                                                                                                  |                                                                                                                                                                                                                          |                                                                                           |                                                                                                                                                                                                                         |                                                                                                                                                                                                                                                                                                                                                                                                                                                                                                                                                                                                                                                                                                                                                                                                                                                                                                                                                                                                                                                                                                                                                                                                                                                                                                                                                                                                                                                                                                                                                                                                                                                                                                                                                                                                                                                                                                                                                                                                                                                                                                                             |                             |
| Recovery Measures (NOMS)  | Actual % vs Goal %                                                                                                       | Actual                                                                                                           | Actual %                                                                                                                                                                                                                 | Goal %                                                                                    | State Avg                                                                                                                                                                                                               | Actual vs Goal                                                                                                                                                                                                                                                                                                                                                                                                                                                                                                                                                                                                                                                                                                                                                                                                                                                                                                                                                                                                                                                                                                                                                                                                                                                                                                                                                                                                                                                                                                                                                                                                                                                                                                                                                                                                                                                                                                                                                                                                                                                                                                              |                             |
| ce/Reduced Drug Use       |                                                                                                                          | N/A                                                                                                              | N/A                                                                                                                                                                                                                      | 55%                                                                                       | 44%                                                                                                                                                                                                                     | -55%                                                                                                                                                                                                                                                                                                                                                                                                                                                                                                                                                                                                                                                                                                                                                                                                                                                                                                                                                                                                                                                                                                                                                                                                                                                                                                                                                                                                                                                                                                                                                                                                                                                                                                                                                                                                                                                                                                                                                                                                                                                                                                                        |                             |
| d                         | ľ                                                                                                                        | N/A                                                                                                              | N/A                                                                                                                                                                                                                      | 50%                                                                                       | 23%                                                                                                                                                                                                                     | -50%                                                                                                                                                                                                                                                                                                                                                                                                                                                                                                                                                                                                                                                                                                                                                                                                                                                                                                                                                                                                                                                                                                                                                                                                                                                                                                                                                                                                                                                                                                                                                                                                                                                                                                                                                                                                                                                                                                                                                                                                                                                                                                                        | _                           |
| sted                      |                                                                                                                          | N/A                                                                                                              | N/A                                                                                                                                                                                                                      | 75%                                                                                       | 77%                                                                                                                                                                                                                     | -75%                                                                                                                                                                                                                                                                                                                                                                                                                                                                                                                                                                                                                                                                                                                                                                                                                                                                                                                                                                                                                                                                                                                                                                                                                                                                                                                                                                                                                                                                                                                                                                                                                                                                                                                                                                                                                                                                                                                                                                                                                                                                                                                        |                             |
| )                         | 1                                                                                                                        | N/A                                                                                                              | N/A                                                                                                                                                                                                                      | 60%                                                                                       | 26%                                                                                                                                                                                                                     | -60%                                                                                                                                                                                                                                                                                                                                                                                                                                                                                                                                                                                                                                                                                                                                                                                                                                                                                                                                                                                                                                                                                                                                                                                                                                                                                                                                                                                                                                                                                                                                                                                                                                                                                                                                                                                                                                                                                                                                                                                                                                                                                                                        |                             |
| ving Situation            |                                                                                                                          | N/A                                                                                                              | N/A                                                                                                                                                                                                                      | 95%                                                                                       | 67%                                                                                                                                                                                                                     | -95%                                                                                                                                                                                                                                                                                                                                                                                                                                                                                                                                                                                                                                                                                                                                                                                                                                                                                                                                                                                                                                                                                                                                                                                                                                                                                                                                                                                                                                                                                                                                                                                                                                                                                                                                                                                                                                                                                                                                                                                                                                                                                                                        |                             |
| ce Utilization            |                                                                                                                          |                                                                                                                  |                                                                                                                                                                                                                          |                                                                                           |                                                                                                                                                                                                                         |                                                                                                                                                                                                                                                                                                                                                                                                                                                                                                                                                                                                                                                                                                                                                                                                                                                                                                                                                                                                                                                                                                                                                                                                                                                                                                                                                                                                                                                                                                                                                                                                                                                                                                                                                                                                                                                                                                                                                                                                                                                                                                                             |                             |
|                           | Actual % vs Goal %                                                                                                       | Actual                                                                                                           | Actual %                                                                                                                                                                                                                 | Goal %                                                                                    | State Avg                                                                                                                                                                                                               | Actual vs Goal                                                                                                                                                                                                                                                                                                                                                                                                                                                                                                                                                                                                                                                                                                                                                                                                                                                                                                                                                                                                                                                                                                                                                                                                                                                                                                                                                                                                                                                                                                                                                                                                                                                                                                                                                                                                                                                                                                                                                                                                                                                                                                              |                             |
| eceiving Services         |                                                                                                                          | N/A                                                                                                              | N/A                                                                                                                                                                                                                      | 90%                                                                                       | 42%                                                                                                                                                                                                                     | N/A                                                                                                                                                                                                                                                                                                                                                                                                                                                                                                                                                                                                                                                                                                                                                                                                                                                                                                                                                                                                                                                                                                                                                                                                                                                                                                                                                                                                                                                                                                                                                                                                                                                                                                                                                                                                                                                                                                                                                                                                                                                                                                                         |                             |
|                           | ent Completed Successfully  Very  Recovery Measures (NOMS)  ce/Reduced Drug Use  d  sted  ving Situation  ce Utilization | very  Recovery Measures (NOMS)  ce/Reduced Drug Use  d  sted  ving Situation  Ce Utilization  Actual % vs Goal % | very  Recovery Measures (NOMS)  ce/Reduced Drug Use  d  sted  N/A  N/A  N/A  N/A  Ving Situation  Actual % vs Goal %  Actual  Actual % vs Goal %  Actual  Actual  Actual % vs Goal %  Actual  Actual % vs Goal %  Actual | very  Recovery Measures (NOMS)  ce/Reduced Drug Use  d  N/A  N/A  N/A  N/A  N/A  N/A  N/A | very  Recovery Measures (NOMS)  cce/Reduced Drug Use  d  sted  N/A  N/A  Actual % vs Goal %  N/A  N/A  N/A  S5%  N/A  N/A  N/A  N/A  S5%  N/A  N/A  N/A  N/A  N/A  N/A  N/A  S0%  N/A  N/A  N/A  N/A  N/A  N/A  N/A  N/ | N/A N/A 50% 13%   N/A N/A 50% 13%   N/A N/A 50% 13%   N/A N/A 50%   N/A N/A 55%   N/A N/A 55%   N/A N/A 55%   N/A N/A 50% 23%   N/A N/A N/A 75% 77%   N/A N/A N/A 60% 26%   N/A N/A N/A 95% 67%   N/A N/A N/A 95% 67%   N/A N/A N/A 95% State Avg   N/A N/A N/A N/A S0% 23%   N/A N/A N/A N/A S0% 26%   N/A N/A | N/A   N/A   50%   13%   N/A |