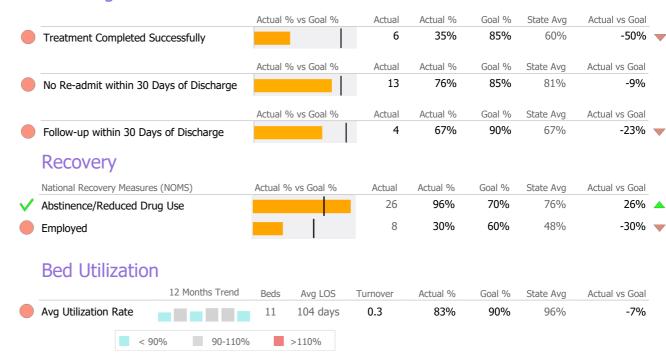

|             |
| Diagnosis              | Actua  | I State Avg |
| Valid Axis I Diagnosis | 100%   | 100%        |

#### **Discharge Outcomes**







<sup>\*</sup> State Avg based on 9 Active Transitional/Halfway House 3.1 Programs

Reporting Period: July 2022 - December 2022 (Data as of Mar 20, 2023)

Addiction - Residential Services - Transitional/Halfway House 3.1

## **Program Activity**

| Measure        | Actual | 1 Yr Ago | Variance % |   |
|----------------|--------|----------|------------|---|
| Unique Clients | 27     | 23       | 17%        | • |
| Admits         | 19     | 14       | 36%        | • |
| Discharges     | 17     | 15       | 13%        | • |
| Bed Days       | 1,685  | 1,554    | 8%         |   |

## **Data Submission Quality**



#### **Discharge Outcomes**







<sup>\*</sup> State Avg based on 9 Active Transitional/Halfway House 3.1 Programs

## **Program Activity**

| Measure        | Actual | 1 Yr Ago | Variance % |
|----------------|--------|----------|------------|
| Unique Clients | 517    | 528      | -2%        |
| Admits         | 683    | 607      | 13% 🔺      |
| Discharges     | 682    | 611      | 12% 🔺      |
| Bed Days       | 2,806  | 2,427    | 16%        |

## **Data Submission Quality**



#### Discharge Outcomes



#### **Bed Utilization**







<sup>\*</sup> State Avg based on 8 Active Medically Monitored Detox 3.7D Programs

## **Program Activity**

| Measure        | Actual | 1 Yr Ago | Variance % |   |
|----------------|--------|----------|------------|---|
| Unique Clients | 36     | 26       | 38%        | • |
| Ad