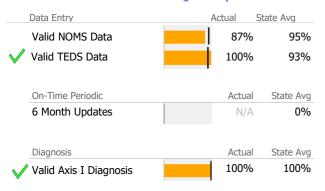

## **Data Submission Quality**

| Data Entry             | Actual | State Avg   |
|------------------------|--------|-------------|
| Valid NOMS Data        | 85%    | 95%         |
| ✓ Valid TEDS Data      | 100%   | 93%         |
|                        |        |             |
| On-Time Periodic       | Actua  | I State Avg |
| 6 Month Updates        | N/A    | 0%          |
|                        |        |             |
| Diagnosis              | Actua  | I State Avg |
| Valid Axis I Diagnosis | 100%   | 100%        |

## **Data Submission Quality**

| Data Entry               | Actual | State Avg |
|--------------------------|--------|-----------|
| Valid NOMS Data          | 84%    | 89%       |
| ✓ Valid TEDS Data        | 100%   | 93%       |
|                          |        |           |
| On-Time Periodic         | Actual | State Avg |
| 6 Month Updates          | N/A    | 3%        |
|                          |        |           |
| Diagnosis                | Actual | State Avg |
| ✓ Valid Axis I Diagnosis | 100%   | 99%       |

## **Data Submission Quality**

| Data Entry               | Actual S | State Avg |
|--------------------------|----------|-----------|
| Valid NOMS Data          | 77%      | 89%       |
| ✓ Valid TEDS Data        | 100%     | 93%       |
| On-Time Periodic         | Actual   | State Avg |
| ✓ 6 Month Updates        | 100%     | 3%        |
| Diagnosis                | Actual   | State Avg |
| ✓ Valid Axis I Diagnosis | 100%     | 99%       |

## **Data Submission Quality**

| Actual | State Avg      |
|--------|----------------|
| 99%    | 95%            |
| 100%   | 93%            |
|        |                |
| Actua  | I State Avg    |
| N/A    | 0%             |
|        |                |
| Actua  | State Avg      |
| 100%   | 100%           |
|        | 99% 100% Actua |

### **Data Submission Quality**

| Data Entry               | Actual | State Avg   |
|--------------------------|--------|-------------|
| Valid NOMS Data          | 36%    | 89%         |
| ✓ Valid TEDS Data        | 100%   | 91%         |
|                          | •      |             |
| On-Time Periodic         | Actua  | I State Avg |
| 6 Month Updates          | N/A    | 0%          |
|                          |        |             |
| Diagnosis                | Actua  | I State Avg |
| ✓ Valid Axis I Diagnosis | 100%   | 99%         |

## **Data Submission Quality**

| Data Entry               | Actua | ıl St | tate Avg  |
|--------------------------|-------|-------|-----------|
| Valid NOMS Data          |       | 40%   | 90%       |
| ✓ Valid TEDS Data        | 9     | 99%   | 80%       |
| On-Time Periodic         | А     | ctual | State Avg |
| ✓ 6 Month Updates        | 10    | 00%   | 15%       |
| Diagnosis                | А     | ctual | State Avg |
| ✓ Valid Axis I Diagnosis | 10    | 00%   | 99%       |

## **Data Submission Quality**

| Data Entry       | Actual S | tate Avg  |
|------------------|----------|-----------|
| Valid NOMS Data  | 97%      | 99%       |
|                  |          |           |
| On-Time Periodic | Actual   | State Avg |
| 6 Month Updates  | N/A      | 4%        |

## **Data Submission Quality**

| Data Entry        | Actual S | tate Avg  |
|-------------------|----------|-----------|
| ✓ Valid NOMS Data | 100%     | 99%       |
| On-Time Periodic  | Actual   | State Avg |
| 6 Month Updates   | N/A      | 4%        |

## **Data Submission Quality**

| Data Entry               | Actual | State Avg    |
|--------------------------|--------|--------------|
| Valid NOMS Data          | 69%    | 92%          |
| ✓ Valid TEDS Data        | 100%   | 6 91%        |
|                          |        |              |
| On-Time Periodic         | Actua  | al State Avg |
| √ 6 Month Updates        | 100%   | 30%          |
|                          | •      |              |
| Diagnosis                | Actua  | al State Avg |
| ✓ Valid Axis I Diagnosis | 100%   | 6 100%       |

# **Data Submission Quality**

| Data Entry       | Actual | S    | State Avg |
|------------------|--------|------|-----------|
| Valid NOMS Data  |        | N/A  | 96%       |
| Valid TEDS Data  |        | N/A  | 93%       |
|                  | •      |      |           |
| On-Time Periodic | Ac     | tual | State Avg |
| 6 Month Updates  |        | N/A  | 12%       |
|                  |        |      |           |