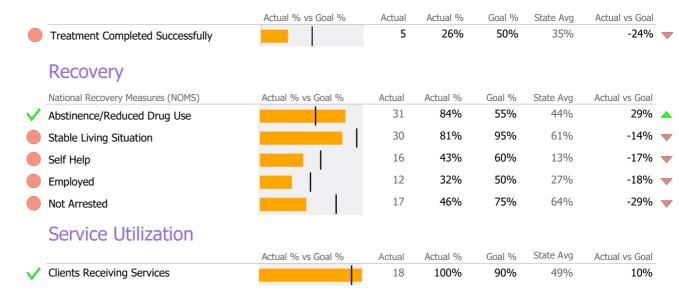

#### Discharge Outcomes

<sup>\*</sup> State Avg based on 8 Active Standard Case Management Programs

Forensic SA - Case Management - Standard Case Management

Reporting Period: July 2022 - December 2022 (Data as of Mar 20, 2023)