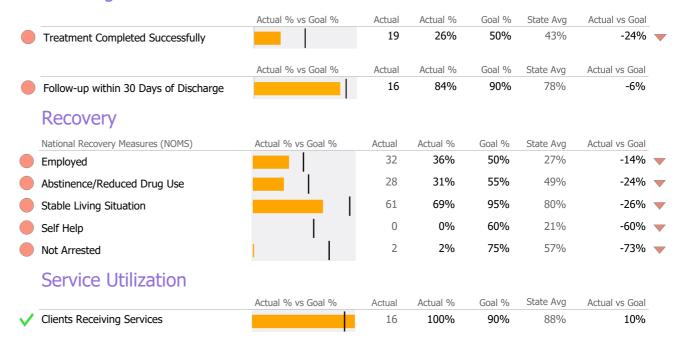

#### Discharge Outcomes

<sup>\*</sup> State Avg based on 8 Active Standard Case Management Programs

Forensic SA - Case Management - Standard Case Management

Reporting Period: July 2022 - December 2022 (Data as of Mar 20, 2023)

#### Service Utilization