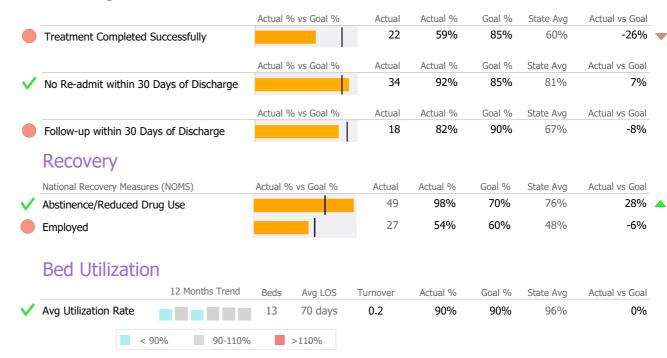

#### **Discharge Outcomes**

<sup>\*</sup> State Avg based on 9 Active Transitional/Halfway House 3.1 Programs