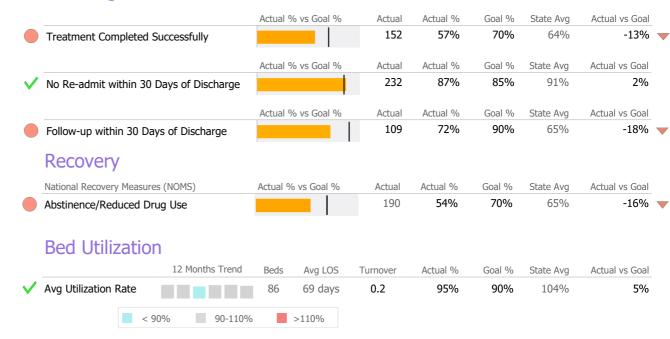

#### **Discharge Outcomes**

<sup>\*</sup> State Avg based on 9 Active Transitional/Halfway House 3.1 Programs

Reporting Period: July 2022 - December 2022 (Data as of Mar 20, 2023)

Addiction - Residential Services - Transitional/Halfway House 3.1