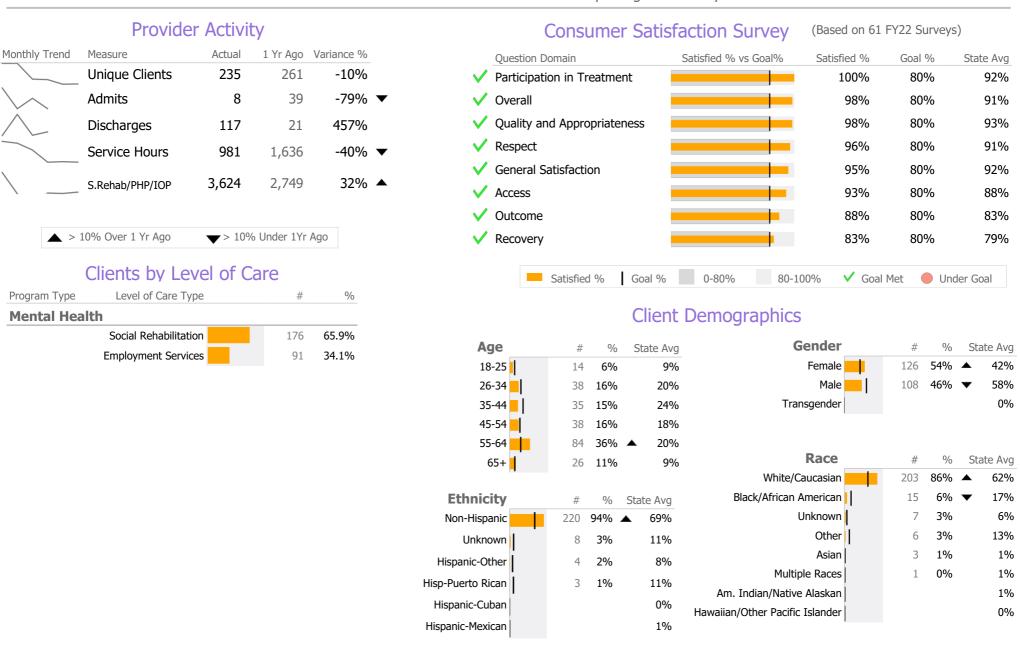

## **Program Activity**

| Measure                      | Actual | 1 Yr Ago | Variance % |   |
|------------------------------|--------|----------|------------|---|
| Unique Clients               | 176    | 190      | -7%        |   |
| Admits                       | 7      | 16       | -56%       | • |
| Discharges                   | 26     | 4        | 550%       | • |
| Service Hours                | 838    | 1,005    | -17%       | • |
| Social Rehab/PHP/IOP<br>Days | 3,624  | 2,749    | 32%        | • |