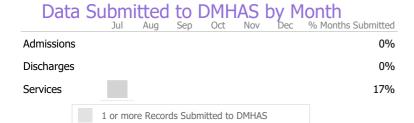

#### Data Submitted to DMHAS by Month

| Data       | Jul Aug       | Sep Oct          | Nov Dec | % Months Submitted |
|------------|---------------|------------------|---------|--------------------|
| Admissions |               |                  |         | 0%                 |
| Discharges |               |                  |         | 0%                 |
|            | 1 or more Red | ords Submitted t | o DMHAS |                    |