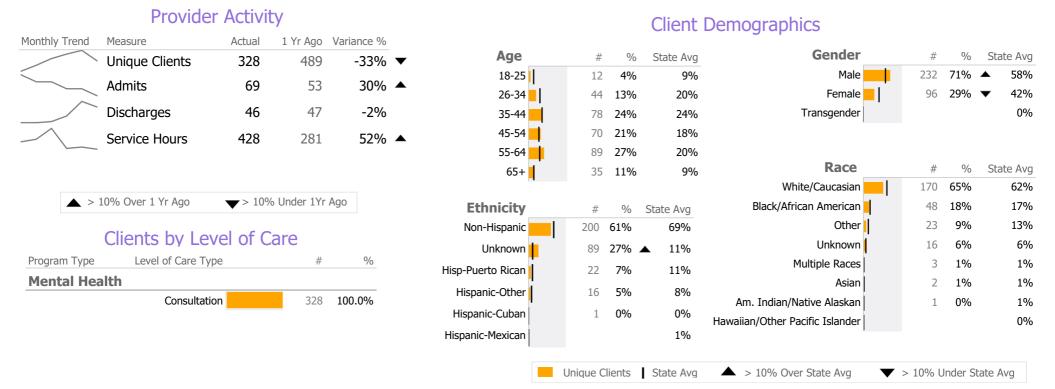

#### **ABI ConsultRegion I-A - SWCMHS**

Office of the Commissioner

Mental Health - Consultation - Consultation

### Connecticut Dept of Mental Health and Addiction Services Program Quality Dashboard

Reporting Period: July 2022 - December 2022 (Data as of Mar 20, 2023)

| Measure        | Actual | 1 Yr Ago | Variance % |              |
|----------------|--------|----------|------------|--------------|
| Unique Clients | 54     | 64       | -16%       | lacktriangle |
| Admits         | 1      | 6        | -83%       | •            |
| Discharges     | 1      | -        |            |              |
| Service Hours  | 2      | 4        | -51%       | •            |