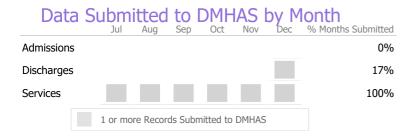

Data Submitted to DMHAS by Month

Jul Aug Sep Oct Nov Dec % Months Submitted

Admissions 100%

Discharges 83%

Services 100%

Reporting Period: July 2022 - December 2022 (Data as of Mar 20, 2023)