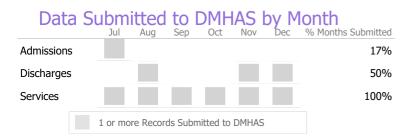

Data Submitted to DMHAS by Month

Jul Aug Sep Oct Nov Dec % Months Submitted

Admissions 67%

Discharges 50%

Services 83%

Reporting Period: July 2022 - December 2022 (Data as of Mar 20, 2023)

| Measure        | Actual | 1 Yr Ago | Variance % |   |
|----------------|--------|----------|------------|---|
| Unique Clients | 57     | 48       | 19%        | • |
| Admits         | 23     | 3        | 667%       | • |
| Discharges     | 12     | 6        | 100%       | • |
| Service Hours  | 58     | 28       | 105%       | • |