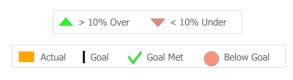

Data Submitted to DMHAS by Month

Jul Aug Sep Oct Nov Dec % Months Submitted

Admissions 100%

Discharges 83%

Services 100%

Reporting Period: July 2022 - December 2022 (Data as of Mar 20, 2023)