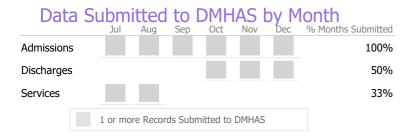

Data Submitted to DMHAS by Month

Jul Aug Sep Oct Nov Dec % Months Submitted

Admissions 100%

Discharges 83%

Services 100%

Reporting Period: July 2022 - December 2022 (Data as of Mar 20, 2023)