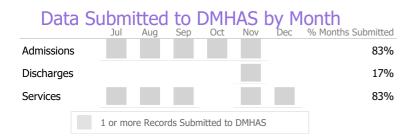

Data Submitted to DMHAS by Month

Jul Aug Sep Oct Nov Dec % Months Submitted

Admissions 100%

Discharges 83%

Services 100%

Reporting Period: July 2022 - December 2022 (Data as of Mar 20, 2023)