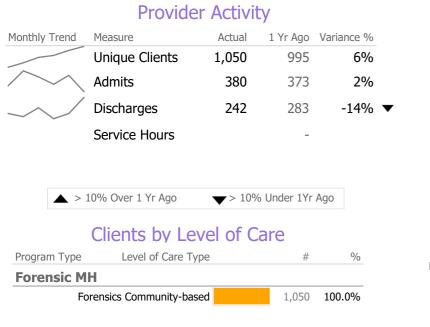

## **Program Activity**

| Measure        | Actual | 1 Yr Ago | Variance % |   |
|----------------|--------|----------|------------|---|
| Unique Clients | 194    | 149      | 30%        | • |
| Admits         | 127    | 106      | 20%        | • |
| Discharges     | 54     | 91       | -41%       | • |

<sup>\*</sup> State Avg based on 9 Active Office of Forensic Evaluation Programs

Connecticut Dept of Mental Health and Addiction Services
Program Quality Dashboard

Reporting Period: July 2022 - December 2022 (Data as of Mar 20, 2023)