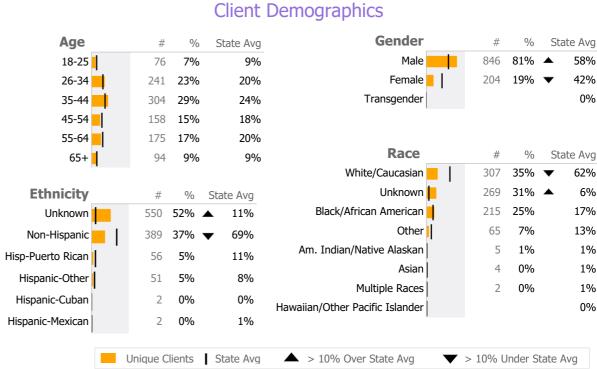

<sup>\*</sup> State Avg based on 9 Active Office of Forensic Evaluation Programs

Connecticut Dept of Mental Health and Addiction Services
Program Quality Dashboard

Reporting Period: July 2022 - December 2022 (Data as of Mar 20, 2023)