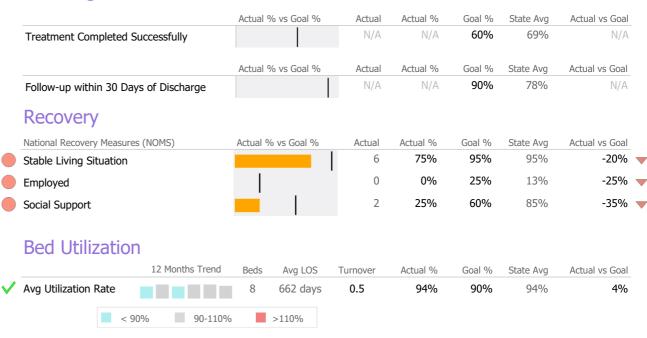

### **Discharge Outcomes**

### **Discharge Outcomes**

|                                         | Actual % vs Goal % | Actual | Actual % | Goal % | State Avg | Actual vs Goal |
|-----------------------------------------|--------------------|--------|----------|--------|-----------|----------------|
| Treatment Completed Successfully        |                    | N/A    | N/A      | 75%    | 0%        | N/A            |
|                                         | Actual % vs Goal % | Actual | Actual % | Goal % | State Avg | Actual vs Goal |
| No Re-admit within 30 Days of Discharge |                    | N/A    | N/A      | 85%    | 50%       | N/A            |
|                                         | Actual % vs Goal % | Actual | Actual % | Goal % | State Avg | Actual vs Goal |
| Follow-up within 30 Days of Discharge   |                    | N/A    | N/A      | 90%    | NaN       | N/A            |

### **Bed Utilization**

|                      | 12 Months Trend | Beds | Avg LOS | Turnover | Actual % | Goal % | State Avg | Actual vs Goal |
|----------------------|-----------------|------|---------|----------|----------|--------|-----------|----------------|
| Avg Utilization Rate |                 | 3    | N/A     | N/A      | 0%       | 90%    | 61%       | -90%           |