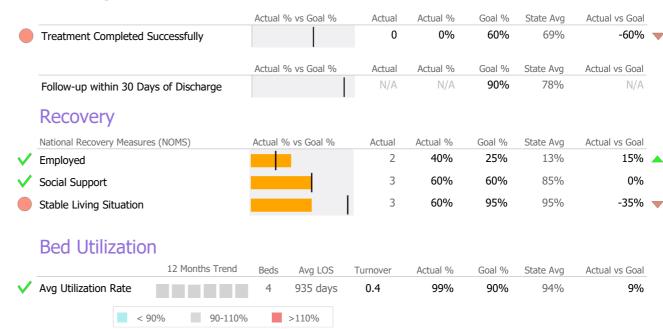

### **Discharge Outcomes**

|                                         | Actual % vs Goal % | Actual | Actual % | Goal % | State Avg | Actual vs Goal |
|-----------------------------------------|--------------------|--------|----------|--------|-----------|----------------|
| Treatment Completed Successfully        |                    | N/A    | N/A      | 75%    | 0%        | N/A            |
|                                         | Actual % vs Goal % | Actual | Actual % | Goal % | State Avg | Actual vs Goal |
| No Re-admit within 30 Days of Discharge |                    | N/A    | N/A      | 85%    | 50%       | N/A            |
|                                         | Actual % vs Goal % | Actual | Actual % | Goal % | State Avg | Actual vs Goal |
| Follow-up within 30 Days of Discharge   |                    | N/A    | N/A      | 90%    | NaN       | N/A            |

### **Bed Utilization**

|                      | 12 Months Trend | Beds | Avg LOS | Turnover | Actual % | Goal % | State Avg | Actual vs Goal |
|----------------------|-----------------|------|---------|----------|----------|--------|-----------|----------------|
| Avg Utilization Rate |                 | 3    | N/A     | N/A      | 0%       | 90%    | 61%       | -90%           |

<sup>\*</sup> State Avg based on 2 Active MH Intensive Res. Rehabilitation Programs