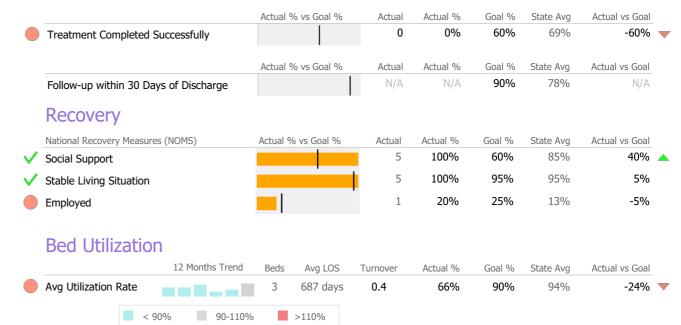

### **Discharge Outcomes**

### **Discharge Outcomes**

|                                         | Actual % vs Goal % | Actual | Actual % | Goal % | State Avg | Actual vs Goal |
|-----------------------------------------|--------------------|--------|----------|--------|-----------|----------------|
| Treatment Completed Successfully        |                    | N/A    | N/A      | 75%    | 0%        | N/A            |
|                                         | Actual % vs Goal % | Actual | Actual % | Goal % | State Avg | Actual vs Goal |
| No Re-admit within 30 Days of Discharge |                    | N/A    | N/A      | 85%    | 50%       | N/A            |
|                                         | Actual % vs Goal % | Actual | Actual % | Goal % | State Avg | Actual vs Goal |
| Follow-up within 30 Days of Discharge   |                    | N/A    | N/A      | 90%    | NaN       | N/A            |

### **Bed Utilization**

|                      | 12 Months Trend | Beds | Avg LOS | Turnover | Actual % | Goal % | State Avg | Actual vs Goal |
|----------------------|-----------------|------|---------|----------|----------|--------|-----------|----------------|
| Avg Utilization Rate |                 | 3    | N/A     | N/A      | 0%       | 90%    | 61%       | -90%           |

<sup>\*</sup> State Avg based on 2 Active MH Intensive Res. Rehabilitation Programs