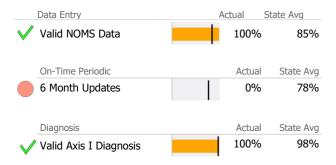

# **Data Submission Quality**

| Data Entry               | Act | :ual   | State Avg |
|--------------------------|-----|--------|-----------|
| ✓ Valid NOMS Data        |     | 95%    | 85%       |
| On-Time Periodic         |     | Actual | State Avg |
| 6 Month Updates          |     | 0%     | 78%       |
| Diagnosis                |     | Actual | State Avg |
| ✓ Valid Axis I Diagnosis |     | 100%   | 98%       |

# **Data Submission Quality**

| Data Entry               | Ad | ctual  | State Avg |
|--------------------------|----|--------|-----------|
| ✓ Valid NOMS Data        |    | 100%   | 85%       |
| On-Time Periodic         |    | Actual | State Avg |
| 6 Month Updates          |    | 0%     | 78%       |
| Diagnosis                |    | Actual | State Avg |
| ✓ Valid Axis I Diagnosis |    | 100%   | 98%       |

### **Data Submission Quality**

| Data Entry               | Actual S | State Avg |
|--------------------------|----------|-----------|
| ✓ Valid NOMS Data        | 100%     | 100%      |
| On-Time Periodic         | Actual   | State Avg |
| 6 Month Updates          | N/A      | N/A       |
| Diagnosis                | Actual   | State Avg |
| ✓ Valid Axis I Diagnosis | 100%     | 100%      |