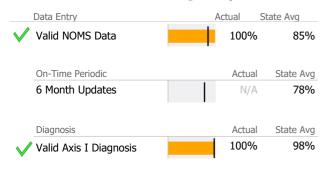

# **Data Submission Quality**

| Data Entry               | Act | :ual   | State Avg |
|--------------------------|-----|--------|-----------|
| ✓ Valid NOMS Data        |     | 95%    | 85%       |
| On-Time Periodic         |     | Actual | State Avg |
| 6 Month Updates          |     | 0%     | 78%       |
| Diagnosis                |     | Actual | State Avg |
| ✓ Valid Axis I Diagnosis |     | 100%   | 98%       |

# **Data Submission Quality**

| Data Entry               | Ad | ctual  | State Avg |
|--------------------------|----|--------|-----------|
| ✓ Valid NOMS Data        |    | 100%   | 85%       |
| On-Time Periodic         |    | Actual | State Avg |
| 6 Month Updates          |    | 0%     | 78%       |
| Diagnosis                |    | Actual | State Avg |
| ✓ Valid Axis I Diagnosis |    | 100%   | 98%       |