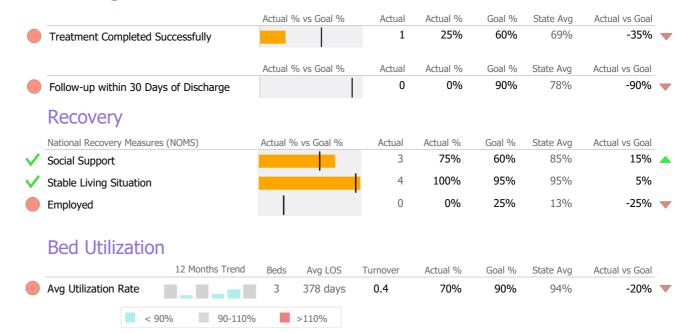

### Discharge Outcomes

<sup>\*</sup> State Avg based on 82 Active Supervised Apartments Programs

Reporting Period: July 2022 - December 2022 (Data as of Mar 20, 2023)

### Discharge Outcomes

<sup>\*</sup> State Avg based on 82 Active Supervised Apartments Programs

### **Discharge Outcomes**

<sup>\*</sup> State Avg based on 82 Active Supervised Apartments Programs

Reporting Period: July 2022 - December 2022 (Data as of Mar 20, 2023)