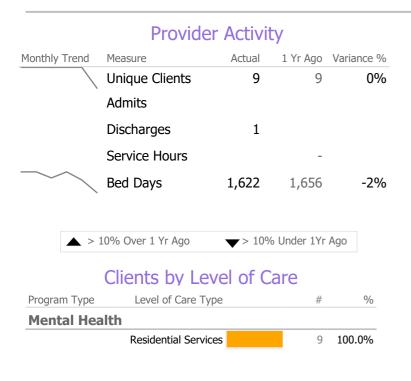

# **Program Activity**

| Measure        | Actual | 1 Yr Ago | Variance % |
|----------------|--------|----------|------------|
| Unique Clients | 9      | 9        | 0%         |
| Admits         | -      | -        |            |
| Discharges     | 1      | -        |            |
| Bed Days       | 1,622  | 1,656    | -2%        |