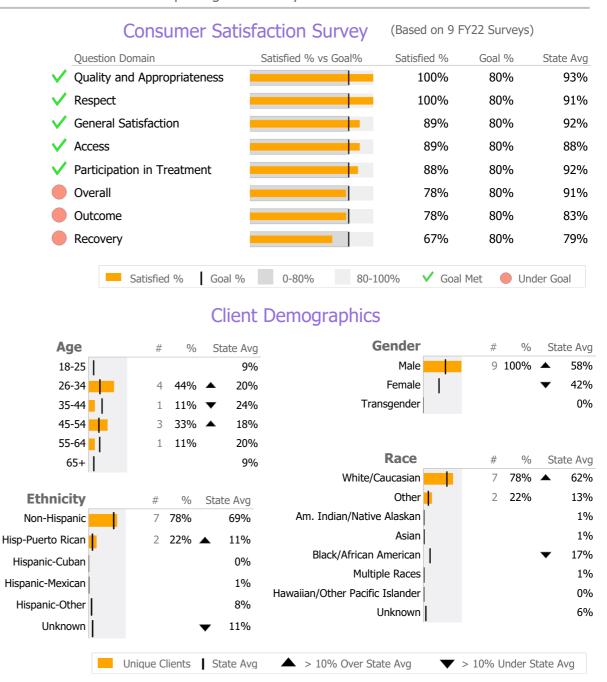

Reporting Period: July 2022 - December 2022 (Data as of Mar 20, 2023)





#### **Martin House - Recovery for Life - 255**

Martin House

Mental Health - Residential Services - Supervised Apartments

Connecticut Dept of Mental Health and Addiction Services Program Quality Dashboard

Reporting Period: July 2022 - December 2022 (Data as of Mar 20, 2023)

# **Program Activity**

| Measure        | Actual | 1 Yr Ago | Variance % |
|----------------|--------|----------|------------|
| Unique Clients | 9      | 9        | 0%         |
| Admits         | -      | -        |            |
| Discharges     | 1      | -        |            |
| Bed Days       | 1,622  | 1,656    | -2%        |

## **Data Submission Quality**



#### Discharge Outcomes



### Data Submitted to DMHAS by Month





<sup>\*</sup> State Avg based on 82 Active Supervised Apartments Programs