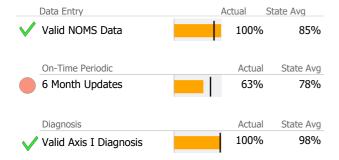

Reporting Period: July 2022 - December 2022 (Data as of Mar 20, 2023)





#### **Martin House - Recovery for Life - 255**

Martin House

Mental Health - Residential Services - Supervised Apartments

Connecticut Dept of Mental Health and Addiction Services Program Quality Dashboard

Reporting Period: July 2022 - December 2022 (Data as of Mar 20, 2023)

# **Program Activity**

| Measure        | Actual | 1 Yr Ago | Variance % |
|----------------|--------|----------|------------|
| Unique Clients | 9      | 9        | 0%         |
| Admits         | -      | -        |            |
| Discharges     | 1      | -        |            |
| Bed Days       | 1,622  | 1,656    | -2%        |

## **Data Submission Quality**



#### Discharge Outcomes



### Data Submitted to DMHAS by Month





<sup>\*</sup> State Avg based on 82 Active Supervised Apartments Programs