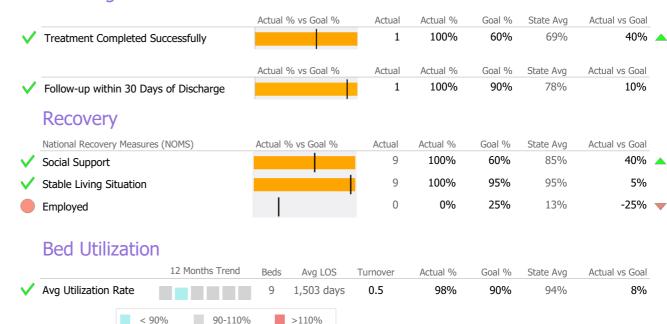

Reporting Period: July 2022 - December 2022 (Data as of Mar 20, 2023)





#### **Martin House - Recovery for Life - 255**

Martin House

Mental Health - Residential Services - Supervised Apartments

Connecticut Dept of Mental Health and Addiction Services Program Quality Dashboard

Reporting Period: July 2022 - December 2022 (Data as of Mar 20, 2023)

# **Program Activity**

| Measure        | Actual | 1 Yr Ago | Variance % |
|----------------|--------|----------|------------|
| Unique Clients | 9      | 9        | 0%         |
| Admits         | -      | -        |            |
| Discharges     | 1      | -        |            |
| Bed Days       | 1,622  | 1,656    | -2%        |

## **Data Submission Quality**



#### Discharge Outcomes



### Data Submitted to DMHAS by Month





<sup>\*</sup> State Avg based on 82 Active Supervised Apartments Programs