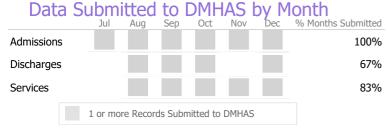

on Services Program Quality Dashboard

Reporting Period: July 2022 - December 2022 (Data as of Mar 20, 2023)

## **Program Activity**

| Measure        | Actual | 1 Yr Ago | Variance % |   |
|----------------|--------|----------|------------|---|
| Unique Clients | 117    | 103      | 14%        | • |
| Admits         | 13     | 15       | -13%       | • |
| Discharges     | 11     | 11       | 0%         |   |
| Service Hours  | 601    | 839      | -28%       | • |

# Recovery



### **Data Submission Quality**

| Data Entry        | Actual State Avg |           |  |
|-------------------|------------------|-----------|--|
| ✓ Valid NOMS Data | 100%             | 92%       |  |
| On-Time Periodic  | Actual           | State Avg |  |
| 6 Month Updates   | 1%               | 79%       |  |





\* State Avg based on 44 Active Employment Services Programs