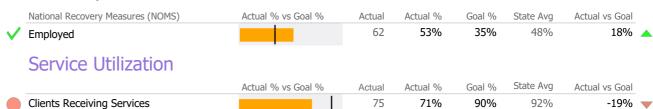

# Recovery

|          | •                                 |                    |        |          |        |           |                |   |
|----------|-----------------------------------|--------------------|--------|----------|--------|-----------|----------------|---|
|          | National Recovery Measures (NOMS) | Actual % vs Goal % | Actual | Actual % | Goal % | State Avg | Actual vs Goal |   |
| <b>/</b> | Employed                          |                    | 9      | 56%      | 35%    | 48%       | 21%            | _ |
|          | Service Utilization               |                    |        |          |        |           |                |   |
|          |                                   | Actual % vs Goal % | Actual | Actual % | Goal % | State Avg | Actual vs Goal |   |
|          | Clients Receiving Services        |                    | 9      | 56%      | 90%    | 92%       | -34%           |   |