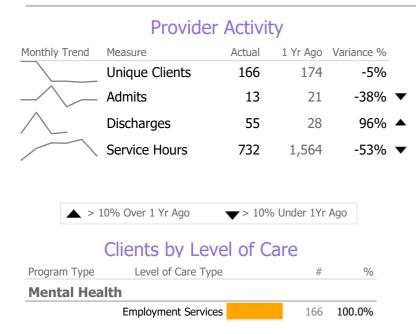

# **Program Activity**

| Measure        | Actual | 1 Yr Ago | Variance %     |
|----------------|--------|----------|----------------|
| Unique Clients | 16     | 17       | -6%            |
| Admits         | -      | -        |                |
| Discharges     | -      | 1        | -100% <b>▼</b> |
| Service Hours  | 121    | 139      | -13% 🔻         |