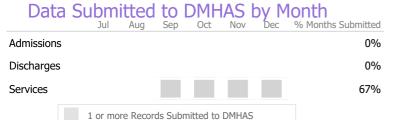

## **Data Submission Quality**

| Data Entry       | Actual State Avg |
|------------------|------------------|
| Valid NOMS Data  | N/A 92%          |
| On-Time Periodic | Actual State Avg |
| 6 Month Updates  | 0% 79%           |

### **Data Submission Quality**

| Data Entry        | Actual State Avg |           |  |
|-------------------|------------------|-----------|--|
| ✓ Valid NOMS Data | 100%             | 92%       |  |
| On-Time Periodic  | Actual           | State Avg |  |
| 6 Month Updates   | 1%               | 79%       |  |