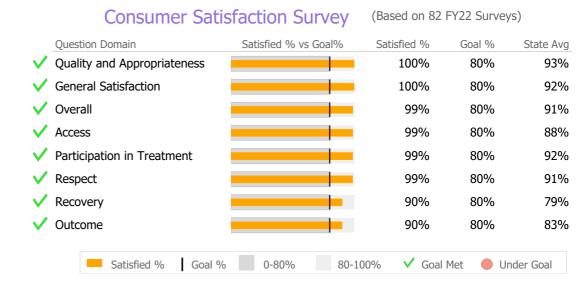

# Recovery

|          | •                                 |                    |        |          |        |           |                |   |
|----------|-----------------------------------|--------------------|--------|----------|--------|-----------|----------------|---|
|          | National Recovery Measures (NOMS) | Actual % vs Goal % | Actual | Actual % | Goal % | State Avg | Actual vs Goal |   |
| <b>/</b> | Employed                          |                    | 9      | 56%      | 35%    | 48%       | 21%            | _ |
|          | Service Utilization               |                    |        |          |        |           |                |   |
|          |                                   | Actual % vs Goal % | Actual | Actual % | Goal % | State Avg | Actual vs Goal |   |
|          | Clients Receiving Services        |                    | 9      | 56%      | 90%    | 92%       | -34%           |   |