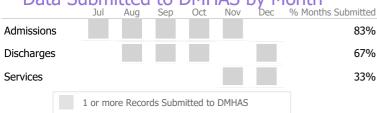

## Data Submitted to DMHAS by Month

\* State Avg based on 44 Active Employment Services Programs