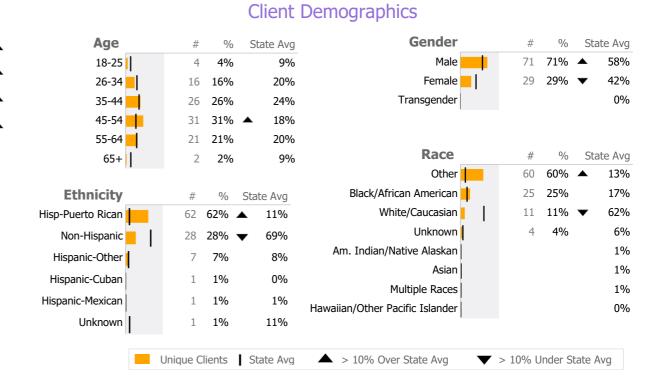

### **Provider Activity** Monthly Trend 1 Yr Ago Variance % Measure Actual **Unique Clients** 100 55 82% 🔺 207% 🔺 Admits 46 15 Discharges 12 3 300% Service Hours 226 150 50% 🔺 ▲ > 10% Over 1 Yr Ago > 10% Under 1Yr Ago Clients by Level of Care Program Type Level of Care Type % Addiction **Employment Services** 61 61.0% **Mental Health Employment Services** 39 39.0%