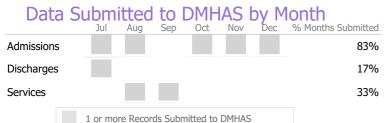

## Data Submitted to DMHAS by Month

\* State Avg based on 44 Active Employment Services Programs