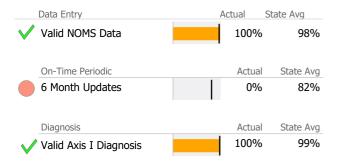

## **Data Submission Quality**

# **Data Submission Quality**

| Data Entry       | Actual | State Avg   |
|------------------|--------|-------------|
| Valid NOMS Data  | N/A    | 90%         |
| On-Time Periodic | Actua  | l State Avg |
| 6 Month Updates  | N/A    | 51%         |

## **Data Submission Quality**

| Data Entry        | Actual | State Avg    |
|-------------------|--------|--------------|
| ✓ Valid NOMS Data | 99%    | % 95%        |
| On-Time Periodic  | Actu   | al State Avg |
| 6 Month Updates   | 09     | 64%          |