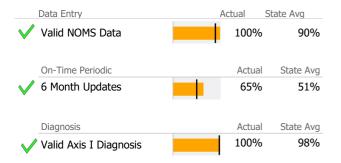

# **Data Submission Quality**

| Data Entry       | Actual | State Avg   |
|------------------|--------|-------------|
| Valid NOMS Data  | N/A    | 90%         |
| On-Time Periodic | Actua  | l State Avg |
| 6 Month Updates  | N/A    | 51%         |

## **Data Submission Quality**

| Data Entry        | Actual | State Avg    |
|-------------------|--------|--------------|
| ✓ Valid NOMS Data | 99%    | % 95%        |
| On-Time Periodic  | Actu   | al State Avg |
| 6 Month Updates   | 09     | 64%          |