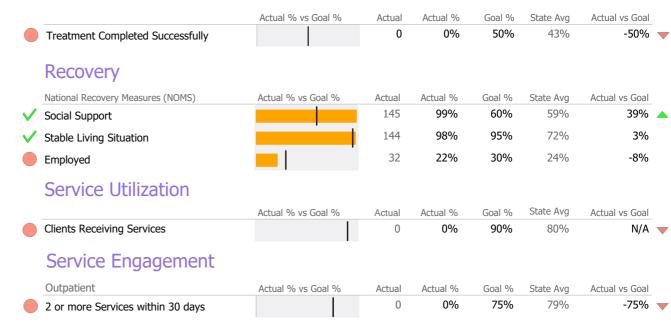

• |
| Admits         | 2      | 6        | -67%       | • |
| Discharges     | 5      | 7        | -29%       | • |
| Bed Days       | 897    | 1,032    | -13%       | • |

## **Data Submission Quality**



#### **Discharge Outcomes**



#### **Bed Utilization**



Data Submitted to DMHAS by Month





\* State Avg based on 33 Active MH Intensive Res. Rehabilitation Programs

# **Program Activity**

| Measure        | Actual | 1 Yr Ago | Variance % |   |
|----------------|--------|----------|------------|---|
| Unique Clients | 147    | 158      | -7%        |   |
| Admits         | 7      | 5        | 40%        | • |
| Discharges     | 1      | 11       | -91%       | • |
| Service Hours  | _      | _        |            |   |

## **Data Submission Quality**



#### Discharge Outcomes



Data Submitted to DMHAS by Month





# **Program Activity**

| Measure        | Actual | 1 Yr Ago | variance % |
|----------------|--------|----------|------------|
| Unique Clients | 0      |          |            |
| Admits         | -      | -        |            |
| Discharges     | -      | -        |            |
| Service Hours  | -      | -        |            |

# **Data Submission Quality**

| Data Entry       | Actual | State Avg   |
|------------------|--------|-------------|
| Valid NOMS Data  | N/A    | 90%         |
| On-Time Periodic | Actua  | l State Avg |
| 6 Month Updates  | N/A    | 51%         |

### Discharge Outcomes



#### Data Submitted to DMHAS by Month





<sup>\*</sup> State Avg based on 73 Active Standard Outpatient Programs

#### Connecticut Dept of Ment