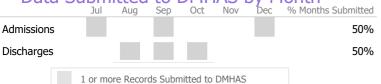

## **Data Submission Quality**

#### **Bed Utilization**

Data Submitted to DMHAS by Month

\* State Avg based on 33 Active MH Intensive Res. Rehabilitation Programs

#### Data Submitted to DMHAS by Month

<sup>\*</sup> State Avg based on 73 Active Standard Outpatient Programs