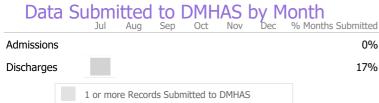

#### Discharge Outcomes

Data Submitted to DMHAS by Month

#### Data Submitted to DMHAS by Month

<sup>\*</sup> State Avg based on 73 Active Standard Outpatient Programs