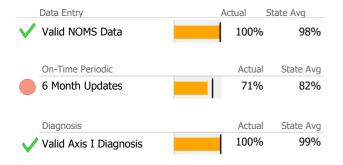

## **Data Submission Quality**

| Data Entry        | Actual | State Avg    |
|-------------------|--------|--------------|
| ✓ Valid NOMS Data | 99%    | % 95%        |
| On-Time Periodic  | Actu   | al State Avg |
| 6 Month Updates   | 09     | 64%          |