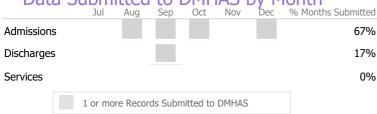

#### Discharge Outcomes

Data Submitted to DMHAS by Month

#### Data Submitted to DMHAS by Month

<sup>\*</sup> State Avg based on 73 Active Standard Outpatient Programs