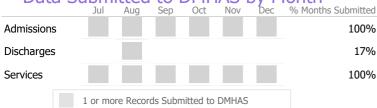

#### **Bed Utilization**

Data Submitted to DMHAS by Month

\* State Avg based on 33 Active MH Intensive Res. Rehabilitation Programs

#### Data Submitted to DMHAS by Month

<sup>\*</sup> State Avg based on 73 Active Standard Outpatient Programs

#### **Bed Utilization**

<sup>\*</sup> State Avg based on 33 Active MH Intensive Res. Rehabilitation Programs