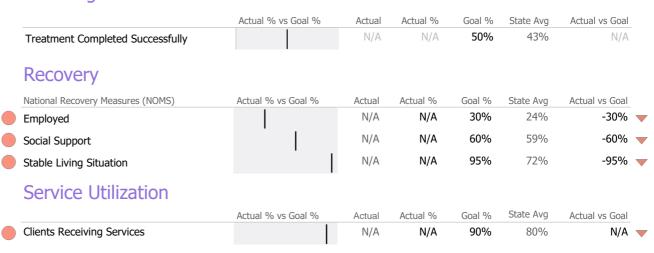

| 11       | -91%       | • |
| Service Hours  | _      | _        |            |   |

## **Data Submission Quality**



#### Discharge Outcomes



Data Submitted to DMHAS by Month





# **Program Activity**

| Measure        | Actual | 1 Yr Ago | variance % |
|----------------|--------|----------|------------|
| Unique Clients | 0      |          |            |
| Admits         | -      | -        |            |
| Discharges     | -      | -        |            |
| Service Hours  | -      | -        |            |

# **Data Submission Quality**

| Data Entry       | Actual | State Avg   |
|------------------|--------|-------------|
| Valid NOMS Data  | N/A    | 90%         |
| On-Time Periodic | Actua  | l State Avg |
| 6 Month Updates  | N/A    | 51%         |

### Discharge Outcomes



#### Data Submitted to DMHAS by Month





<sup>\*</sup> State Avg based on 73 Active Standard Outpatient Programs

#### Connecticut Dept of Mental Health and Addiction Services Program Quality Dashboard

Reporting Period: July 2022 - December 2022 (Data as of Mar 20, 2023)

## **Program Activity**

| Measure        | Actual | 1 Yr Ago | Variance % |   |
|----------------|--------|----------|------------|---|
| Unique Clients | 48     | 50       | -4%        |   |
| Admits         | -      | 1        | -100%      | • |
| Discharges     | 1      | 2        | -50%       | • |





Mental Health - Residential Services - MH Intensive Res. Rehabilitation

Connecticut Dept of Mental Health and Addiction Services Program Quality Dashboard

Reporting Period: July 2022 - December 2022 (Data as of