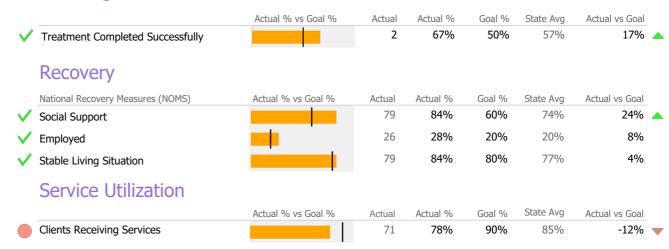

### **Discharge Outcomes**



#### **Bed Utilization**









<sup>\*</sup> State Avg based on 33 Active MH Intensive Res. Rehabilitation Programs

## **Program Activity**

| Measure        | Actual | 1 Yr Ago | Variance % |   |
|----------------|--------|----------|------------|---|
| Unique Clients | 93     | 65       | 43%        | • |
| Admits         | 30     | 24       | 25%        | • |
| Discharges     | 3      | 4        | -25%       | • |
| Service Hours  | 131    | 61       | 115%       | • |

## **Data Submission Quality**

| Data Entry        | Actual | State Avg    |
|-------------------|--------|--------------|
| ✓ Valid NOMS Data | 99%    | % 95%        |
| On-Time Periodic  | Actu   | al State Avg |
| 6 Month Updates   | 09     | 64%          |

#### Discharge Outcomes



Data Submitted to DMHAS by Month





<sup>\*</sup> State Avg based on 31 Active Standard Case Management Programs