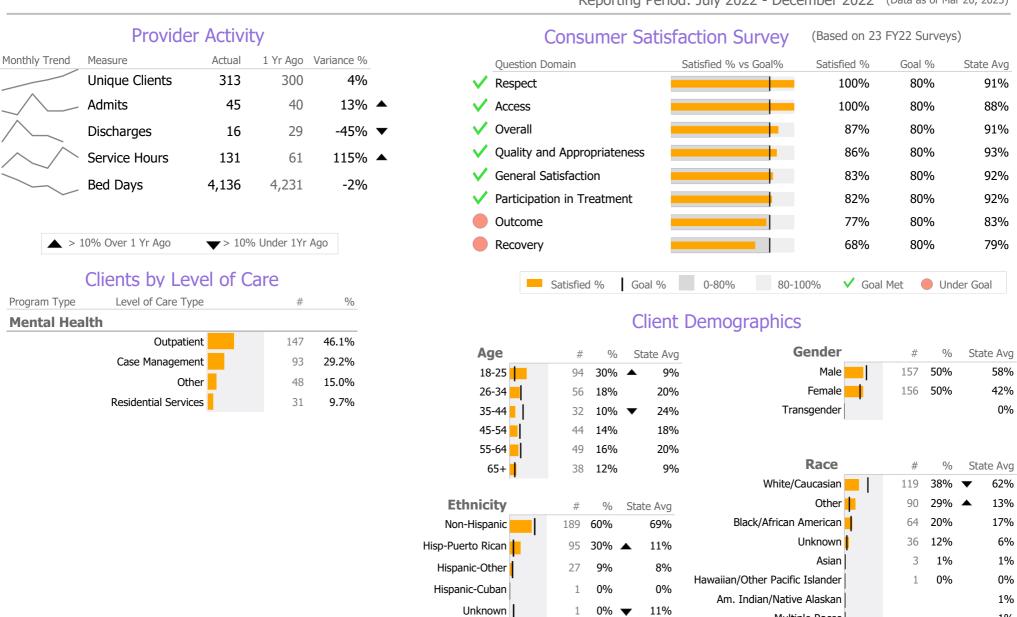

## **Program Activity**

| Measure        | Actual | 1 Yr Ago | Variance % |   |
|----------------|--------|----------|------------|---|
| Unique Clients | 9      | 13       | -31%       | • |
| Admits         | 2      | 6        | -67%       | • |
| Discharges     | 5      | 7        | -29%       | • |
| Bed Days       | 897    | 1,032    | -13%       | • |

# **Program Activity**

| Measure        | Actual | 1 Yr Ago | Variance % |   |
|----------------|--------|----------|------------|---|
| Unique Clients | 147    | 158      | -7%        |   |
| Admits         | 7      | 5        | 40%        | • |
| Discharges     | 1      | 11       | -91%       | • |
| Service Hours  | _      | _        |            |   |

## **Program Activity**

| Measure        | Actual | 1 Yr Ago | Variance % |   |
|----------------|--------|----------|------------|---|
| Unique Clients | 93     | 65       | 43%        | • |
| Admits         | 30     | 24       | 25%        | • |
| Discharges     | 3      | 4        | -25%       | • |
| Service Hours  | 131    | 61       | 115%       | • |