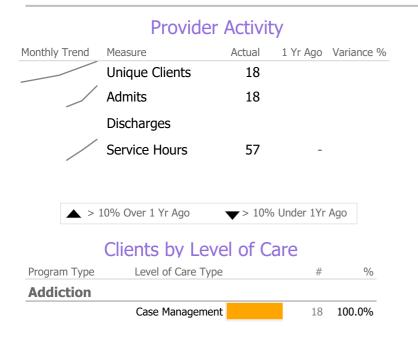

## **Program Activity**

| Measure        | Actual | 1 Yr Ago | Variance % |
|----------------|--------|----------|------------|
| Unique Clients | 18     |          |            |
| Admits         | 18     | -        |            |
| Discharges     | -      | -        |            |
| Service Hours  | 57     | -        |            |