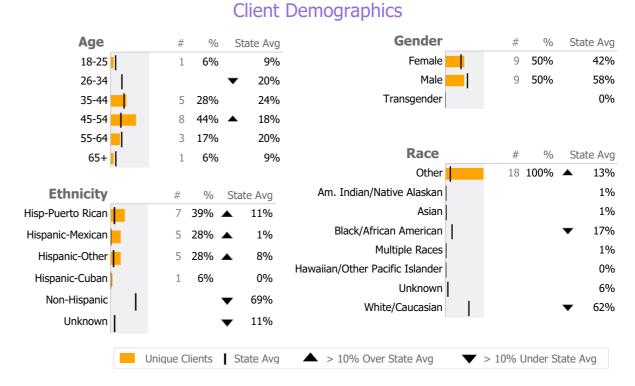

## Data Submitted to DMHAS by Month

<sup>\*</sup> State Avg based on 24 Active Outreach & Engagement Programs