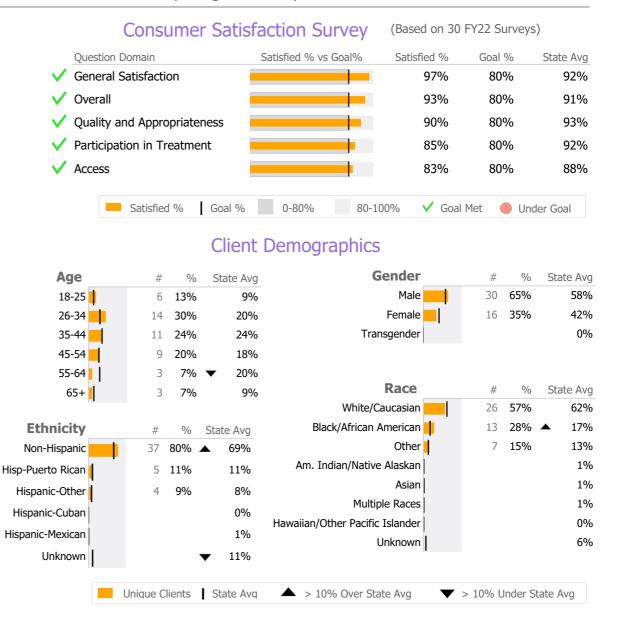

# Recovery

Clients Receiving Services

|          |                                   | Actual % vs Goal % | Actual | Actual % | Goal % | State Avg | Actual vs Goal |   |
|----------|-----------------------------------|--------------------|--------|----------|--------|-----------|----------------|---|
|          | Service Utilization               |                    |        |          |        |           |                |   |
| <b>V</b> | Enrolled in Educational Program   |                    | 24     | 75%      | 35%    | 68%       | 40%            | _ |
|          | National Recovery Measures (NOMS) | Actual % vs Goal % | Actual | Actual % | Goal % | State Avg | Actual vs Goal |   |
|          |                                   |                    |        |          |        |           |                |   |