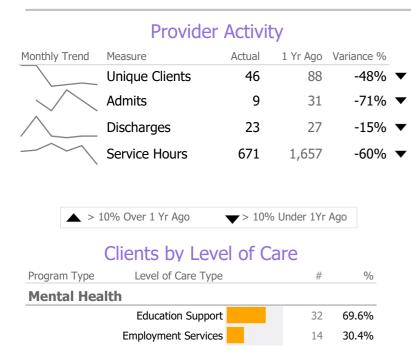

### **Program Activity**

| Measure        | Actual | 1 Yr Ago | Variance % |   |
|----------------|--------|----------|------------|---|
| Unique Clients | 32     | 36       | -11%       | • |
| Admits         | 9      | 13       | -31%       | • |
| Discharges     | 9      | 9        | 0%         |   |
| Service Hours  | 671    | 869      | -23%       | • |