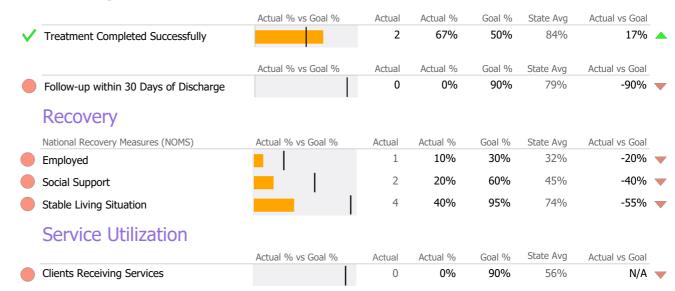

nique Clients               | 9      | 15       | -40%       | • |
| Admits                       | 4      | 8        | -50%       | • |
| Discharges                   | 3      | 7        | -57%       | • |
| Service Hours                | -      | -        |            |   |
| Social Rehab/PHP/IOP<br>Days | 0      | 0        |            |   |

### **Data Submission Quality**

| Data Entry               | Actual | l State Avg     |
|--------------------------|--------|-----------------|
| Valid NOMS Data          | 8      | 39% 94%         |
| On-Time Periodic         | Ac     | ctual State Avg |
| ✓ 6 Month Updates        |        | 0% 0%           |
| Diagnosis                | Ad     | ctual State Avg |
| ✓ Valid Axis I Diagnosis | 10     | 00% 98%         |

# **Discharge Outcomes**



#### Data Submitted to DMHAS by Month





<sup>\*</sup> State Avg based on 3 Active Standard IOP Programs

Mental Health - Crisis Services - Mobile Crisis Team

Connecticut Dept of Mental Health and Addiction Services
Program Quality Dashboard

Reporting Period: July 2022 - December 2022 (Data as of Mar 20, 2023)

### **Program Activity**

| Measure        | Actual | 1 Yr Ago | Variance % |   |
|----------------|--------|----------|------------|---|
| Unique Clients | 112    | 100      | 12%        | • |
| Admits         | 158    | 116      | 36%        | • |
| Discharges     | 157    | 119      | 32%        | • |

#### Crisis

|            |                                        | Actual % vs Goal % | Actual | Actual % | Goal % | State Avg | Actual vs Goal |   |
|------------|--------