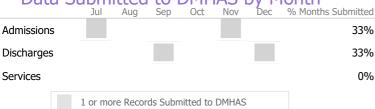

#### Data Submitted to DMHAS by Month

<sup>\*</sup> State Avg based on 3 Active Standard IOP Programs

Mental Health - Crisis Services - Mobile Crisis Team

Connecticut Dept of Mental Health and Addiction Services
Program Quality Dashboard