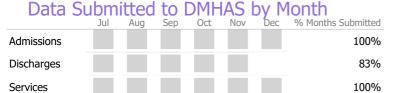

## **Data Submission Quality**

| Data Entry        | Actual | State Avg |
|-------------------|--------|-----------|
| ✓ Valid NOMS Data | 92%    | 90%       |
| On-Time Periodic  | Actual | State Avg |
| 6 Month Updates   | N/A    | 46%       |

1 or more Records Submitted to DMHAS