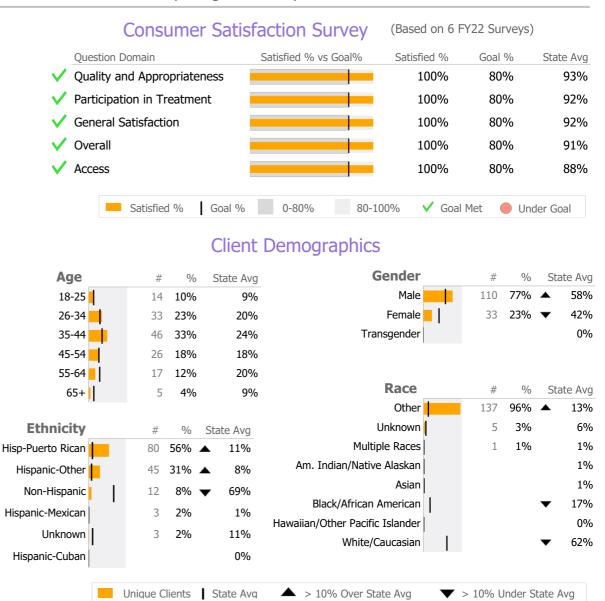

# Recovery

Clients Receiving Services

| National Recovery Measures (NOMS) | Actual % vs Goal % | Actual | Actual % | Goal % | State Avg | Actual vs Goal |   |
|-----------------------------------|--------------------|--------|----------|--------|-----------|----------------|---|
| Employed                          |                    | 2      | 1%       | 35%    | 28%       | -34%           | _ |
| Service Utilization               |                    |        |          |        |           |                |   |