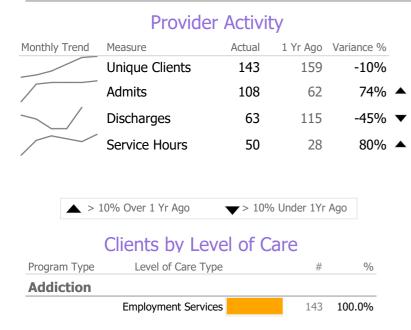

# **Program Activity**

| Measure        | Actual | 1 Yr Ago | Variance % |   |
|----------------|--------|----------|------------|---|
| Unique Clients | 143    | 159      | -10%       | • |
| Admits         | 108    | 62       | 74%        | • |
| Discharges     | 63     | 115      | -45%       | • |
| Service Hours  | 50     | 28       | 80%        | • |