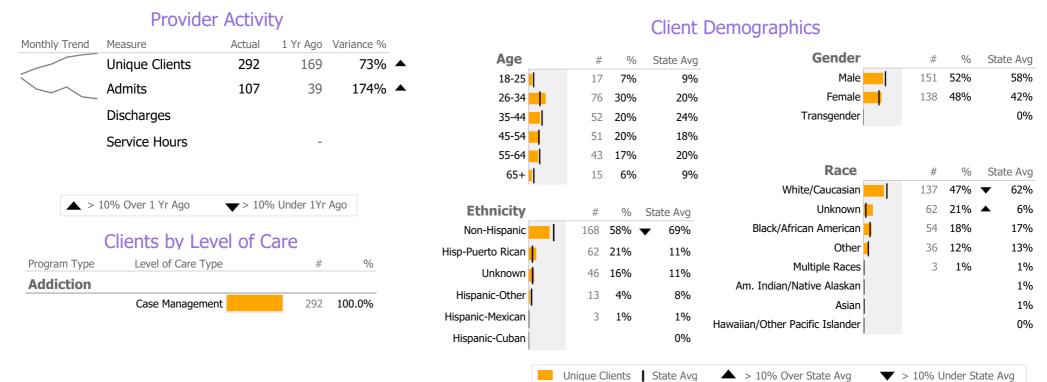

## **Program Activity**

| Measure        | Actual | 1 Yr Ago | Variance % |   |
|----------------|--------|----------|------------|---|
| Unique Clients | 292    | 169      | 73%        | • |
| Admits         | 107    | 39       | 174%       | • |
| Discharges     | -      | -        |            |   |
| Service Hours  | _      | _        |            |   |