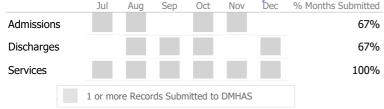

## Data Submitted to DMHAS by Month

|        | > 10% 0 | ver 🔻 < 109 | 6 Under    |
|--------|---------|-------------|------------|
| Actual | Goal    | 🗸 Goal Met  | Below Goal |

\* State Avg based on 73 Active Standard Outpatient Programs

\* State Avg based on 73 Active Standard Outpatient Programs

Community Mental Health Affiliates

Mental Health - Employment Services - Employment Services