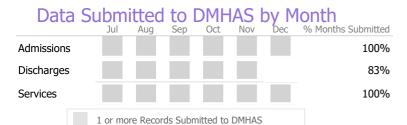

## Data Submitted to DMHAS by Month

|        | > 10% 0 | ver 🔻 < 109 | 6 Under    |
|--------|---------|-------------|------------|
| Actual | Goal    | 🗸 Goal Met  | Below Goal |

\* State Avg based on 73 Active Standard Outpatient Programs