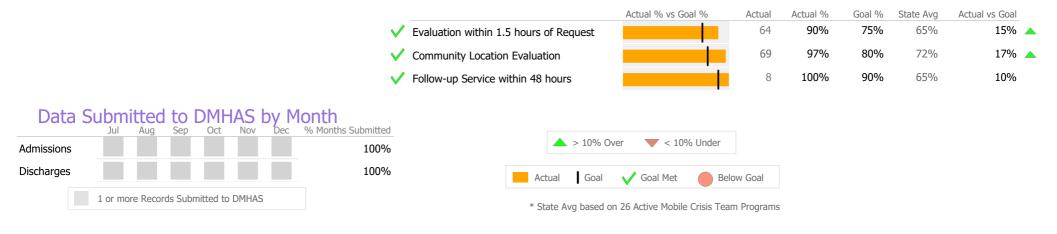

#### **Consumer Satisfaction Survey** Question Domain Satisfied % vs Goal% Satisfied % Goal % State Avg Respect 94% 80% 91% $\checkmark$ V Overall 94% 80% 91% Participation in Treatment 92% 80% 92% $\checkmark$ General Satisfaction 80% 92% 92% $\checkmark$ Quality and Appropriateness 80% 93% 91% $\checkmark$ ✓ Access 80% 88% 91% Outcome 79% 80% 83% Recovery 74% 80% 79% Goal % 0-80% 80-100% ✓ Goal Met Satisfied % Under Goal