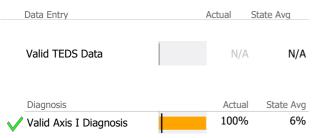

### **Data Submission Quality**

| Data Entry             | Actual     | State Avg |
|------------------------|------------|-----------|
| Valid NOMS Data        | N/A        | 90%       |
| Valid TEDS Data        | N/A        | 80%       |
|                        |            |           |
| On-Time Periodic       | Actual     | State Avg |
| 6 Month Updates        | 0%         | 15%       |
|                        |            |           |
| Diagnosis              | <br>Actual | State Avg |
| Valid Axis I Diagnosis | 100%       | 99%       |
| *                      |            |           |