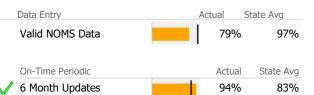

### Data Submission Quality

| Data Entry             | Actual | State Avg |
|------------------------|--------|-----------|
| Valid NOMS Data        | 99%    | 88%       |
| On-Time Periodic       | Actual | State Avg |
| 6 Month Updates        | 79%    | 80%       |
|                        |        |           |
| Diagnosis              | Actual | State Avg |
| Valid Axis I Diagnosis | 99%    | 97%       |