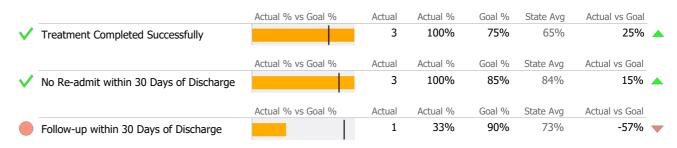

### Discharge Outcomes

|                                         | Actual % vs Goal % | Actual | Actual % | Goal % | State Avg | Actual vs Goal |
|-----------------------------------------|--------------------|--------|----------|--------|-----------|----------------|
| Treatment Completed Successfully        |                    | 4      | 44%      | 65%    | 65%       | -21%           |
|                                         | Actual % vs Goal % | Actual | Actual % | Goal % | State Avg | Actual vs Goal |
| No Re-admit within 30 Days of Discharge |                    | 9      | 100%     | 85%    | 94%       | 15%            |
|                                         | Actual % vs Goal % | Actual | Actual % | Goal % | State Avg | Actual vs Goal |
| Follow-up within 30 Days of Discharge   |                    | 1      | 25%      | 90%    | 44%       | -65%           |
| Recovery                                |                    |        |          |        |           |                |
| National Recovery Measures (NOMS)       | Actual % vs Goal % | Actual | Actual % | Goal % | State Avg | Actual vs Goal |
| Social Support                          |                    | 73     | 97%      | 60%    | 78%       | 37%            |
| Stable Living Situation                 |                    | 68     | 91%      | 60%    | 89%       | 31%            |
| Employed                                |                    | 11     | 15%      | 15%    | 17%       | 0%             |
| Service Utilization                     |                    |        |          |        |           |                |
|                                         | Actual % vs Goal % | Actual | Actual % | Goal % | State Avg | Actual vs Goal |
| Clients Receiving Services              |                    | 60     | 91%      | 90%    | 99%       | 1%             |