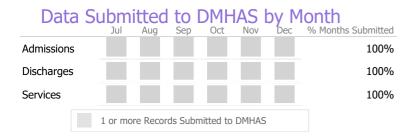

## Data Submitted to DMHAS by Month

|        | > 10% 0 | ver 🔻 < 109 | 6 Under    |
|--------|---------|-------------|------------|
| Actual | Goal    | 🗸 Goal Met  | Below Goal |

\* State Avg based on 73 Active Standard Outpatient Programs

\* State Avg based on 73 Active Standard Outpatient Programs

Community Mental Health Affiliates

Mental Health - Employment Services - Employment Services