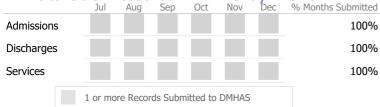

### Data Submitted to DMHAS by Month

|       | ▲ > 10% C | )ver <b>v</b> < 10 | 0% Under |     |
|-------|-----------|--------------------|----------|-----|
| Actua | al Goal   | V Goal Met         | Below    | Goa |

\* State Avg based on 73 Active Standard Outpatient Programs

**Discharge Outcomes** 