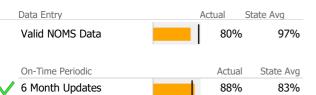

### Data Submission Quality

|              | Data Entry             | Actua | al Sta | ate Avg   |
|--------------|------------------------|-------|--------|-----------|
|              | Valid NOMS Data        |       | 80%    | 92%       |
|              |                        |       |        |           |
|              | On-Time Periodic       | A     | Actual | State Avg |
| $\checkmark$ | 6 Month Updates        | 1     | 00%    | 90%       |
|              |                        | ·     |        |           |
|              | Diagnosis              | Д     | Actual | State Avg |
| $\checkmark$ | Valid Axis I Diagnosis | 1     | 00%    | 91%       |