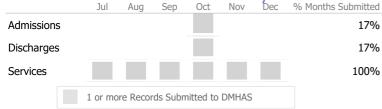

## Data Submitted to DMHAS by Month

|        | > 10% 0 | ver 🔻 < 109 | 6 Under    |
|--------|---------|-------------|------------|
| Actual | Goal    | 🗸 Goal Met  | Below Goal |

\* State Avg based on 73 Active Standard Outpatient Programs

\* State Avg based on 73 Active Standard Outpatient Programs

Community Mental Health Affiliates

Mental Health - Employment Services - Employment Services