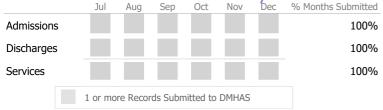

### **Data Submission Quality**

| Data Entry             | Actual | State Avg |
|------------------------|--------|-----------|
| Valid NOMS Data        | 97%    | 90%       |
| On-Time Periodic       | Actual | State Avg |
| ✓ 6 Month Updates      | 92%    | 51%       |
| Diagnosis              | Actual | State Avg |
| Valid Axis I Diagnosis | 100%   | 98%       |