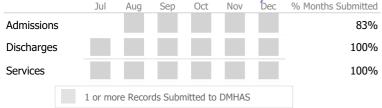

### Data Submitted to DMHAS by Month

|       | ▲ > 10% C | )ver <b>v</b> < 10 | 0% Under |     |
|-------|-----------|--------------------|----------|-----|
| Actua | al Goal   | V Goal Met         | Below    | Goa |

\* State Avg based on 73 Active Standard Outpatient Programs

**Discharge Outcomes** 