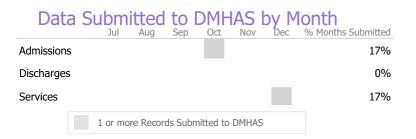

| Goal % | State Avg | Actual vs Goal |  |
| 🗸 Stable L | iving Situation            |                    | 4      | 100%     | 80%    | 77%       | 20%            |  |
| Employe    | ed                         |                    | 0      | 0%       | 20%    | 20%       | -20%           |  |
| Social S   | upport                     |                    | 1      | 25%      | 60%    | 74%       | -35%           |  |
| Serv       | ice Utilization            |                    |        |          |        |           |                |  |
|            |                            | Actual % vs Goal % | Actual | Actual % | Goal % | State Avg | Actual vs Goal |  |
| Clients F  | Receiving Services         |                    | 1      | 25%      | 90%    | 85%       | -65%           |  |



|        | > 10% O | ver 🔻 < 10% | % Under  |     |
|--------|---------|-------------|----------|-----|
| Actual | Goal    | V Goal Met  | Below Go | bal |

\* State Avg based on 31 Active Standard Case Management Programs

#### Supportive Housing 603293

**Community Mental Health Affiliates** 

Mental Health - Case Management - Supportive Housing - Scattered Site

Connecticut Dept of Mental Health and Addiction Services

#### Program Quality Dashboard

Reporting Period: July 2022 - December 2022 (Data as of Mar 20, 2023)

### **Program Activity**

| Measure        | Actual | 1 Yr Ago | Variance % |
|----------------|--------|----------|------------|
| Unique Clients | 72     | 73       | -1%        |
| Admits         | 4      | 8        | -50% 🔻     |
| Discharges     | 2      | 4