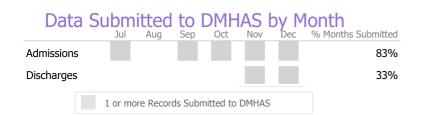

### Data Submitted to DMHAS by Month

|       | ▲ > 10% C | )ver <b>v</b> < 10 | 0% Under |     |
|-------|-----------|--------------------|----------|-----|
| Actua | al Goal   | V Goal Met         | Below    | Goa |

\* State Avg based on 73 Active Standard Outpatient Programs

**Discharge Outcomes** 