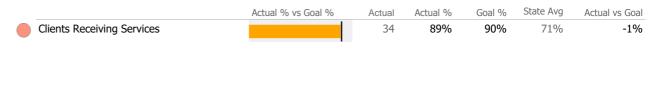

|              |                                   | Actual % vs Goal % | Actual | Actual % | Goal % | State Avg | Actual vs Goal |   |
|--------------|-----------------------------------|--------------------|--------|----------|--------|-----------|----------------|---|
|              | Treatment Completed Successfully  |                    | 122    | 30%      | 50%    | 43%       | -20%           | ▼ |
|              | Recovery                          |                    |        |          |        |           |                |   |
|              | National Recovery Measures (NOMS) | Actual % vs Goal % | Actual | Actual % | Goal % | State Avg | Actual vs Goal |   |
| $\checkmark$ | Social Support                    |                    | 1,026  | 82%      | 60%    | 59%       | 22%            |   |
|              | Stable Living Situation           |                    | 1,137  | 91%      | 95%    | 72%       | -4%            |   |
|              | Employed                          | <b>—</b>           | 279    | 22%      | 30%    | 24%       | -8%            |   |
|              | Service Utilization               |                    |        |          |        |           |                |   |
|              |                                   | Actual % vs Goal % | Actual | Actual % | Goal % | State Avg | Actual vs Goal |   |
| $\checkmark$ | Clients Receiving Services        |                    | 789    | 94%      | 90%    | 80%       | 4%             |   |
|              | Service Engagement                |                    |        |          |        |           |                |   |
|              | Outpatient                        | Actual % vs Goal % | Actual | Actual % | Goal % | State Avg | Actual vs Goal |   |
| $\checkmark$ | 2 or more Services within 30 days |                    | 392    | 88%      | 75%    | 79%       | 13%            |   |