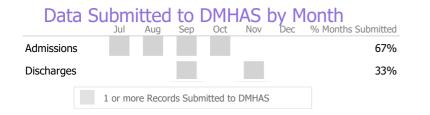

# Data Submitted to DMHAS by Month Jul Aug Sep Oct Nov Dec % Months Submitted

|     | <b></b> | 10% Ove | er           | ▼ < 10%  | Under |        |
|-----|---------|---------|--------------|----------|-------|--------|
| Act | cual    | Goal    | $\checkmark$ | Goal Met | Belo  | w Goal |