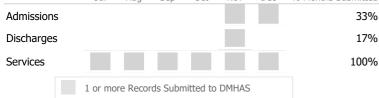

| ▲ > 10% Over       | < 10% Under           |
|--------------------|-----------------------|
| Actual 🛛 Goal 🗸 Go | al Met 🛛 🛑 Below Goal |

\* State Avg based on 31 Active Standard Case Management Programs