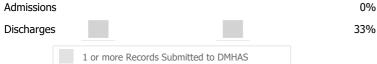

### Data Submitted to DMHAS by Month

\* State Avg based on 3 Active Standard Case Management Programs

| Measure        | Actual | 1 Yr Ago | Variance % |  |
|----------------|--------|----------|------------|--|
| Unique Clients | 8      | 6        | 33%        |  |
| Admits         | 6      | 5        | 20%        |  |
| Discharges     | 5      | 4        | 25%        |  |
| Bed Days       | 533    | 261      | 104%       |  |