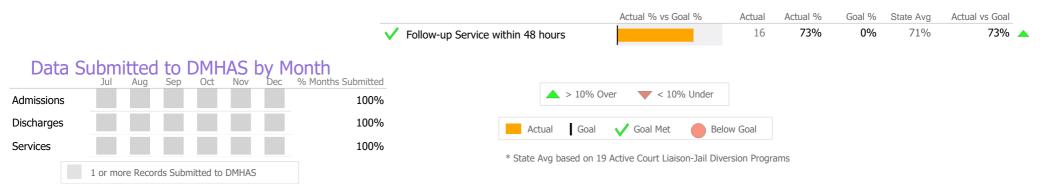

### Discharge Outcomes

|                                         | Actual % vs Goal % | Actual | Actual % | Goal % | State Avg | Actual vs Goal |
|-----------------------------------------|--------------------|--------|----------|--------|-----------|----------------|
| Treatment Completed Successfully        |                    | 4      | 44%      | 65%    | 65%       | -21%           |
|                                         | Actual % vs Goal % | Actual | Actual % | Goal % | State Avg | Actual vs Goal |
| No Re-admit within 30 Days of Discharge |                    | 9      | 100%     | 85%    | 94%       | 15%            |
|                                         | Actual % vs Goal % | Actual | Actual % | Goal % | State Avg | Actual vs Goal |
| Follow-up within 30 Days of Discharge   |                    | 1      | 25%      | 90%    | 44%       | -65%           |
| Recovery                                |                    |        |          |        |           |                |
| National Recovery Measures (NOMS)       | Actual % vs Goal % | Actual | Actual % | Goal % | State Avg | Actual vs Goal |
| Social Support                          |                    | 73     | 97%      | 60%    | 78%       | 37%            |
| Stable Living Situation                 |                    | 68     | 91%      | 60%    | 89%       | 31%            |
| Employed                                |                    | 11     | 15%      | 15%    | 17%       | 0%             |
| Service Utilization                     |                    |        |          |        |           |                |
|                                         | Actual % vs Goal % | Actual | Actual % | Goal % | State Avg | Actual vs Goal |
| Clients Receiving Services              |                    | 60     | 91%      | 90%    | 99%       | 1%             |