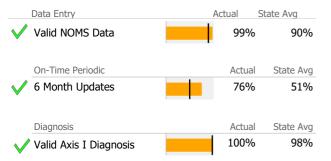

### **Data Submission Quality**

| Data Entry             | Actual | State Avg |
|------------------------|--------|-----------|
| Valid NOMS Data        | 97%    | 90%       |
| On-Time Periodic       | Actual | State Avg |
| ✓ 6 Month Updates      | 92%    | 51%       |
| Diagnosis              | Actual | State Avg |
| Valid Axis I Diagnosis | 100%   | 98%       |