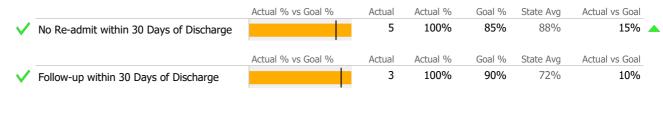

### Discharge Outcomes

|                                         | Actual % vs Goal % | Actual | Actual % | Goal % | State Avg | Actual vs Goal |
|-----------------------------------------|--------------------|--------|----------|--------|-----------|----------------|
| Treatment Completed Successfully        |                    | 4      | 44%      | 65%    | 65%       | -21%           |
|                                         | Actual % vs Goal % | Actual | Actual % | Goal % | State Avg | Actual vs Goal |
| No Re-admit within 30 Days of Discharge |                    | 9      | 100%     | 85%    | 94%       | 15%            |
|                                         | Actual % vs Goal % | Actual | Actual % | Goal % | State Avg | Actual vs Goal |
| Follow-up within 30 Days of Discharge   |                    | 1      | 25%      | 90%    | 44%       | -65%           |
| Recovery                                |                    |        |          |        |           |                |
| National Recovery Measures (NOMS)       | Actual % vs Goal % | Actual | Actual % | Goal % | State Avg | Actual vs Goal |
| Social Support                          |                    | 73     | 97%      | 60%    | 78%       | 37%            |
| Stable Living Situation                 |                    | 68     | 91%      | 60%    | 89%       | 31%            |
| Employed                                |                    | 11     | 15%      | 15%    | 17%       | 0%             |
| Service Utilization                     |                    |        |          |        |           |                |
|                                         | Actual % vs Goal % | Actual | Actual % | Goal % | State Avg | Actual vs Goal |
| Clients Receiving Services              |                    | 60     | 91%      | 90%    | 99%       | 1%             |