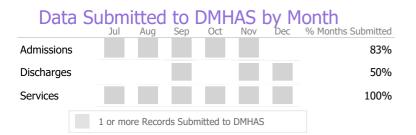

## Data Submitted to DMHAS by Month

|        | > 10% 0 | ver 🔻 < 109 | 6 Under    |
|--------|---------|-------------|------------|
| Actual | Goal    | 🗸 Goal Met  | Below Goal |

\* State Avg based on 73 Active Standard Outpatient Programs

\* State Avg based on 73 Active Standard Outpatient Programs

Community Mental Health Affiliates

Mental Health - Employment Services - Employment Services