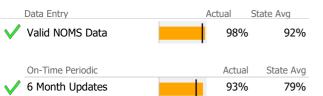

### **Data Submission Quality**

| Data Entry             | Actual | State Avg |
|------------------------|--------|-----------|
| Valid NOMS Data        | 97%    | 90%       |
| On-Time Periodic       | Actual | State Avg |
| ✓ 6 Month Updates      | 92%    | 51%       |
| Diagnosis              | Actual | State Avg |
| Valid Axis I Diagnosis | 100%   | 98%       |