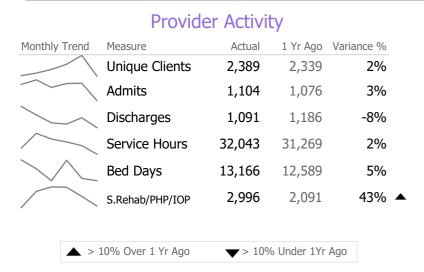

### **Program Activity**

| Measure        | Actual | 1 Yr Ago | Variance % |  |
|----------------|--------|----------|------------|--|
| Unique Clients | 1,207  | 1,084    | 11%        |  |
| Admits         | 449    | 335      | 34%        |  |
| Discharges     | 408    | 344      | 19%        |  |
| Service Hours  | 9,885  | 8,396    | 18%        |  |