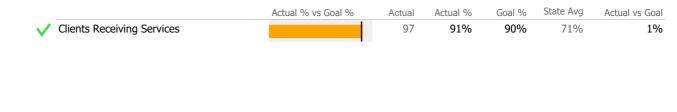

|              |                                   | Actual % vs Goal % | Actual | Actual % | Goal % | State Avg | Actual vs Goal |   |
|--------------|-----------------------------------|--------------------|--------|----------|--------|-----------|----------------|---|
|              | Treatment Completed Successfully  |                    | 122    | 30%      | 50%    | 43%       | -20%           | ▼ |
|              | Recovery                          |                    |        |          |        |           |                |   |
|              | National Recovery Measures (NOMS) | Actual % vs Goal % | Actual | Actual % | Goal % | State Avg | Actual vs Goal |   |
| $\checkmark$ | Social Support                    |                    | 1,026  | 82%      | 60%    | 59%       | 22%            |   |
|              | Stable Living Situation           |                    | 1,137  | 91%      | 95%    | 72%       | -4%            |   |
|              | Employed                          | <b>—</b>           | 279    | 22%      | 30%    | 24%       | -8%            |   |
|              | Service Utilization               |                    |        |          |        |           |                |   |
|              |                                   | Actual % vs Goal % | Actual | Actual % | Goal % | State Avg | Actual vs Goal |   |
| $\checkmark$ | Clients Receiving Services        |                    | 789    | 94%      | 90%    | 80%       | 4%             |   |
|              | Service Engagement                |                    |        |          |        |           |                |   |
|              | Outpatient                        | Actual % vs Goal % | Actual | Actual % | Goal % | State Avg | Actual vs Goal |   |
| $\checkmark$ | 2 or more Services within 30 days |                    | 392    | 88%      | 75%    | 79%       | 13%            |   |