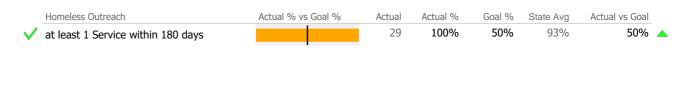

### Discharge Outcomes

|                                         | Actual % vs Goal % | Actual | Actual % | Goal % | State Avg | Actual vs Goal |
|-----------------------------------------|--------------------|--------|----------|--------|-----------|----------------|
| Treatment Completed Successfully        |                    | 4      | 44%      | 65%    | 65%       | -21%           |
|                                         | Actual % vs Goal % | Actual | Actual % | Goal % | State Avg | Actual vs Goal |
| No Re-admit within 30 Days of Discharge |                    | 9      | 100%     | 85%    | 94%       | 15%            |
|                                         | Actual % vs Goal % | Actual | Actual % | Goal % | State Avg | Actual vs Goal |
| Follow-up within 30 Days of Discharge   |                    | 1      | 25%      | 90%    | 44%       | -65%           |
| Recovery                                |                    |        |          |        |           |                |
| National Recovery Measures (NOMS)       | Actual % vs Goal % | Actual | Actual % | Goal % | State Avg | Actual vs Goal |
| Social Support                          |                    | 73     | 97%      | 60%    | 78%       | 37%            |
| Stable Living Situation                 |                    | 68     | 91%      | 60%    | 89%       | 31%            |
| Employed                                |                    | 11     | 15%      | 15%    | 17%       | 0%             |
| Service Utilization                     |                    |        |          |        |           |                |
|                                         | Actual % vs Goal % | Actual | Actual % | Goal % | State Avg | Actual vs Goal |
| Clients Receiving Services              |                    | 60     | 91%      | 90%    | 99%       | 1%             |