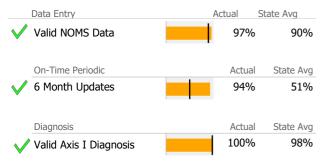

### Data Submission Quality

| Data Entry             | <br>Actual | State Avg |
|------------------------|------------|-----------|
| 🗸 Valid NOMS Data      | 98%        | 88%       |
|                        |            |           |
| On-Time Periodic       | Actua      | State Avg |
| V 6 Month Updates      | 96%        | 83%       |
|                        |            |           |
| Diagnosis              | Actua      | State Avg |
| Valid Axis I Diagnosis | 100%       | 97%       |