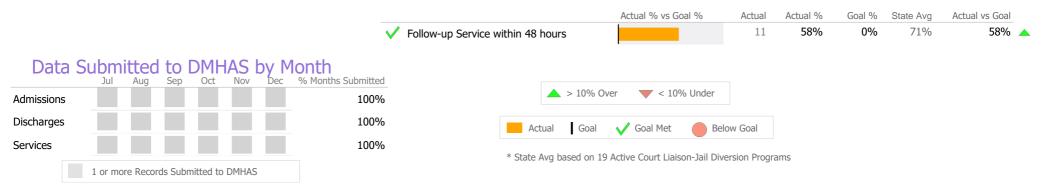

### Data Submitted to DMHAS by Month

|       | ▲ > 10% C | )ver <b>v</b> < 10 | 0% Under |     |
|-------|-----------|--------------------|----------|-----|
| Actua | al Goal   | V Goal Met         | Below    | Goa |

\* State Avg based on 73 Active Standard Outpatient Programs

**Discharge Outcomes** 