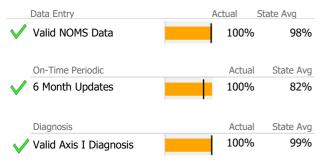

### **Data Submission Quality**

| Data Entry             | Actual | State Avg |
|------------------------|--------|-----------|
| Valid NOMS Data        | 97%    | 90%       |
| On-Time Periodic       | Actual | State Avg |
| ✓ 6 Month Updates      | 92%    | 51%       |
| Diagnosis              | Actual | State Avg |
| Valid Axis I Diagnosis | 100%   | 98%       |