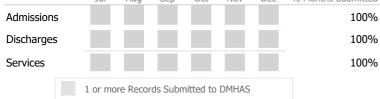

# Data Submitted to DMHAS by Month Jul Aug Sep Oct Nov Dec % Months Submitted

|     | <b></b> | 10% Ove | er           | ▼ < 10%  | Under |        |
|-----|---------|---------|--------------|----------|-------|--------|
| Act | cual    | Goal    | $\checkmark$ | Goal Met | Belo  | w Goal |