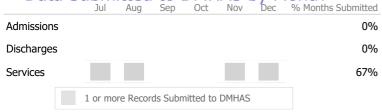

### **Data Submission Quality**

| Data Entry             | Actual | State Avg |
|------------------------|--------|-----------|
| Valid NOMS Data        | 97%    | 90%       |
| On-Time Periodic       | Actual | State Avg |
| ✓ 6 Month Updates      | 92%    | 51%       |
| Diagnosis              | Actual | State Avg |
| Valid Axis I Diagnosis | 100%   | 98%       |