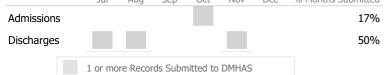

# Data Submitted to DMHAS by Month Jul Aug Sep Oct Nov Dec % Months Submitted

|     | <b></b> | 10% Ove | er           | ▼ < 10%  | Under |        |
|-----|---------|---------|--------------|----------|-------|--------|
| Act | cual    | Goal    | $\checkmark$ | Goal Met | Belo  | w Goal |