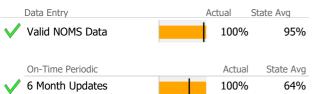

### Data Submission Quality

| Data Entry        | Actual S | State Avg |
|-------------------|----------|-----------|
| Valid NOMS Data   | 55%      | 95%       |
| On-Time Periodic  | Actual   | State Avg |
| 🗸 6 Month Updates | 100%     | 64%       |