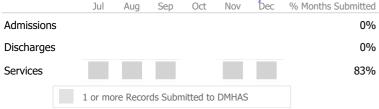

### Data Submitted to DMHAS by Month

\* State Avg based on 3 Active Standard Case Management Programs

| Measure        | Actual | 1 Yr Ago | Variance % |  |
|----------------|--------|----------|------------|--|
| Unique Clients | 8      | 6        | 33%        |  |
| Admits         | 6      | 5        | 20%        |  |
| Discharges     | 5      | 4        | 25%        |  |
| Bed Days       | 533    | 261      | 104%       |  |