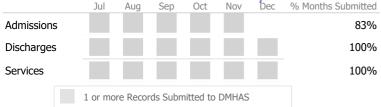

### Data Submitted to DMHAS by Month

|        | > 10% 0 | ver 🔻 < 109 | % Under    |
|--------|---------|-------------|------------|
| Actual | Goal    | V Goal Met  | Below Goal |

\* State Avg based on 73 Active Standard Outpatient Programs