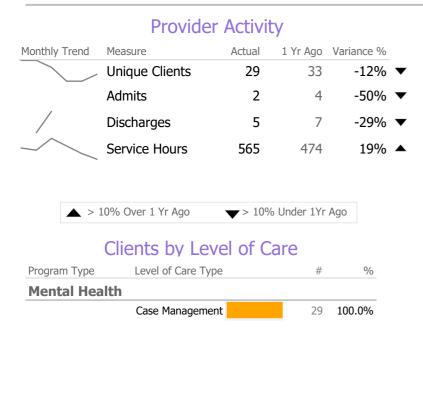

# Program Activity

| Measure        | Actual | 1 Yr Ago | Variance % |   |
|----------------|--------|----------|------------|---|
| Unique Clients | 29     | 33       | -12%       | ▼ |
| Admits         | 2      | 4        | -50%       | ▼ |
| Discharges     | 5      | 7        | -29%       | ▼ |
| Service Hours  | 565    | 474      | 19%        |   |