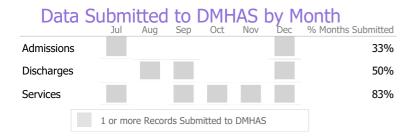

# Data Submission Quality

| Data Entry       | Actual S | tate Avg  |
|------------------|----------|-----------|
| Valid NOMS Data  | 97%      | 95%       |
| On-Time Periodic | Actual   | State Avg |
| 6 Month Updates  | 82%      | 64%       |