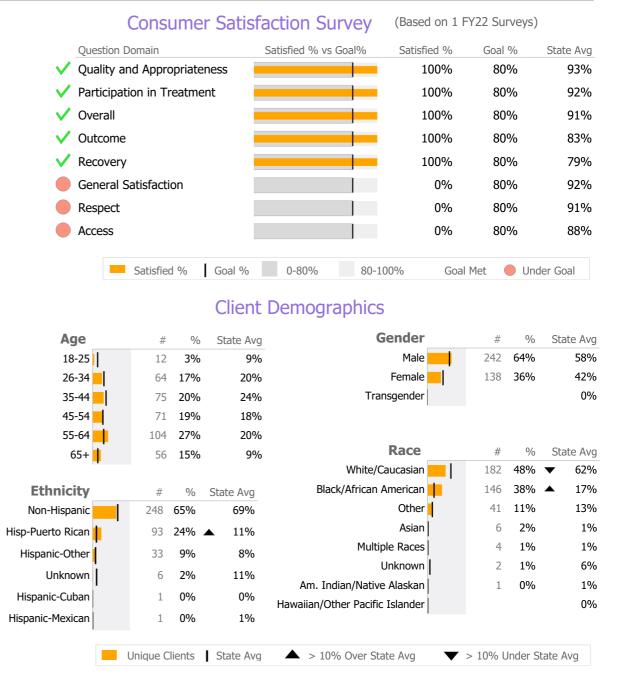

Reporting Period: July 2022 - December 2022 (Data as of Mar 20, 2023)

#### **Provider Activity** 1 Yr Ago Variance % Monthly Trend Measure Actual **Unique Clients** 382 383 0% Admits 83 68 22% 🔺 Discharges 4 77 -95% ▼ Service Hours **-40%** ▼ 3,735 6,253 3,479 S.Rehab/PHP/IOP 4,233 22% 🔺 ▲ > 10% Over 1 Yr Ago > 10% Under 1Yr Ago Clients by Level of Care Program Type Level of Care Type % **Mental Health** Social Rehabilitation 196 51.2% Case Management 187 48.8%



### 880 Fairfield Ave. Soc Re 280

Bridge House

Mental Health - Social Rehabilitation - Social Rehabilitation

Connecticut Dept of Mental Health and Addiction Services
Program Quality Dashboard

Reporting Period: July 2022 - December 2022 (Data as of Mar 20, 2023)

## **Program Activity**

| Measure                      | Actual | 1 Yr Ago | Variance % |         |
|------------------------------|--------|----------|------------|---------|
| Unique Clients               | 196    | 203      | -3%        |         |
| Admits                       | 9      | 2        | 350% 🛮     | •       |
| Discharges                   | 3      | 6        | -50% 🔻     | •       |
| Service Hours                | 2,920  | 5,434    | -46%       | •       |
| Social Rehab/PHP/IOP<br>Days | 4,233  | 3,479