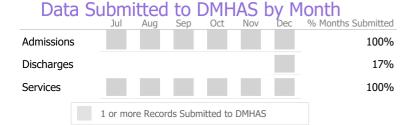

## Service Utilization

Data Submitted to DMHAS by Month

Jul Aug Sep Oct Nov Dec % Months Submitted

Admissions 50%

Discharges 33%

Services 100%

1 or more Records Submitted to DMHAS

<sup>\*</sup> State Avg based on 33 Active Social Rehabilitation Programs