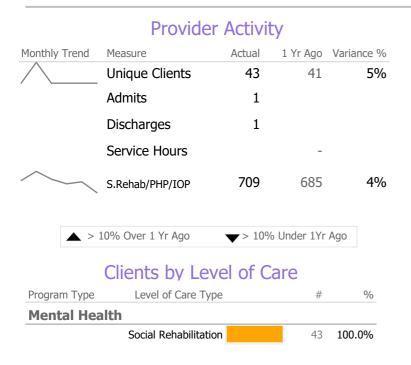

## **Program Activity**

| Measure                      | Actual | 1 Yr Ago | Variance % |
|------------------------------|--------|----------|------------|
| Unique Clients               | 43     | 41       | 5%         |
| Admits                       | 1      | -        |            |
| Discharges                   | 1      | -        |            |
| Service Hours                | -      | -        |            |
| Social Rehab/PHP/IOP<br>Days | 709    | 685      | 4%         |