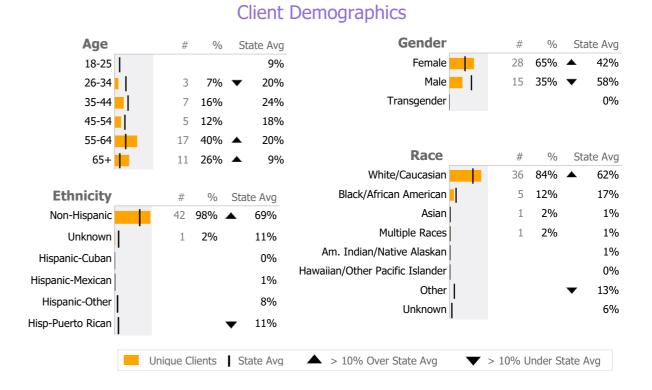

Reporting Period: July 2022 - December 2022 (Data as of Mar 20, 2023)





## Survey Data Not Available

## **Arts for Mental Health**

Artreach Inc.

Mental Health - Social Rehabilitation - Social Rehabilitation

Connecticut Dept of Mental Health and Addiction Services Program Quality Dashboard

Reporting Period: July 2022 - December 2022 (Data as of Mar 20, 2023)

## **Program Activity**

| Measure                      | Actual | 1 Yr Ago | Variance % |
|------------------------------|--------|----------|------------|
| Unique Clients               | 43     | 41       | 5%         |
| Admits                       | 1      | -        |            |
| Discharges                   | 1      | -        |            |
| Service Hours                | -      | -        |            |
| Social Rehab/PHP/IOP<br>Days | 709    | 685      | 4%         |

## Service Utili