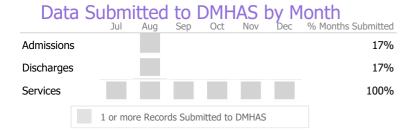

y Data Not Available

## **Arts for Mental Health**

Artreach Inc.

Mental Health - Social Rehabilitation - Social Rehabilitation

Connecticut Dept of Mental Health and Addiction Services Program Quality Dashboard

Reporting Period: July 2022 - December 2022 (Data as of Mar 20, 2023)

## **Program Activity**

| Measure                      | Actual | 1 Yr Ago | Variance % |
|------------------------------|--------|----------|------------|
| Unique Clients               | 43     | 41       | 5%         |
| Admits                       | 1      | -        |            |
| Discharges                   | 1      | -        |            |
| Service Hours                | -      | -        |            |
| Social Rehab/PHP/IOP<br>Days | 709    | 685      | 4%         |

## Service Utilization