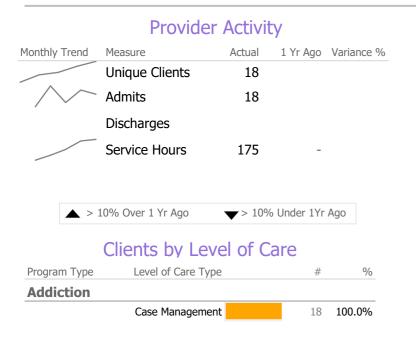

## **Program Activity**

| Measure        | Actual | 1 Yr Ago | Variance % |
|----------------|--------|----------|------------|
| Unique Clients | 18     |          |            |
| Admits         | 18     | -        |            |
| Discharges     | -      | -        |            |
| Service Hours  | 175    | -        |            |