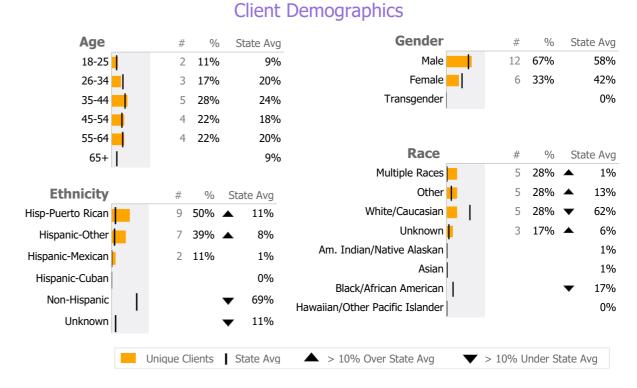

## Service Engagement

Data Submitted to DMHAS by Month

<sup>\*</sup> State Avg based on 24 Active Outreach & Engagement Programs