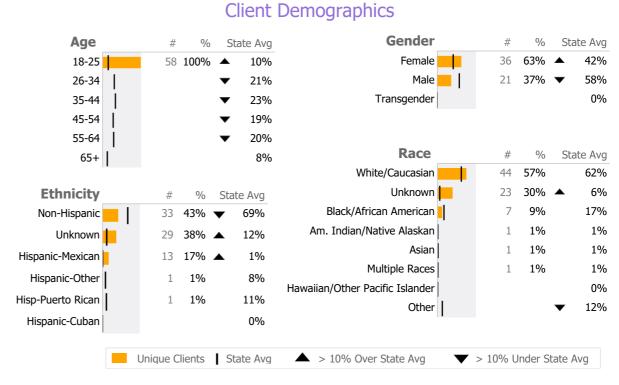

Reporting Period: July 2022 - September 2022 (Data as of Dec 16, 2022)





# Survey Data Not Available

#### **Triangle Community Center - Soc. Rehab**

Triangle Community Center

Mental Health - Social Rehabilitation - Social Rehabilitation

Connecticut Dept of Mental Health and Addiction Services Program Quality Dashboard

Reporting Period: July 2022 - September 2022 (Data as of Dec 16, 2022)

# **Program Activity**

| Measure                      | Actual | 1 Yr Ago | Variance % |   |
|------------------------------|--------|----------|------------|---|
| Unique Clients               | 77     | 48       | 60%        | • |
| Admits                       | 6      | 22       | -73%       | • |
| Discharges                   | -      | -        |            |   |
| Service Hours                | -      | 67       | -100%      | • |
| Social Rehab/PHP/IOP<br>Days