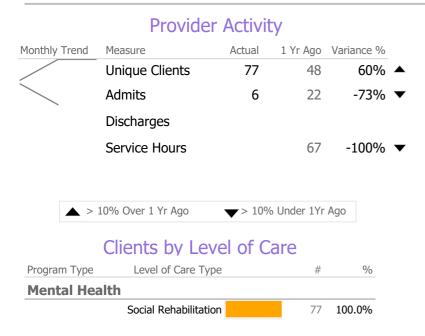

# **Program Activity**

| Measure                      | Actual | 1 Yr Ago | Variance % |   |
|------------------------------|--------|----------|------------|---|
| Unique Clients               | 77     | 48       | 60%        | • |
| Admits                       | 6      | 22       | -73%       | • |
| Discharges                   | -      | -        |            |   |
| Service Hours                | -      | 67       | -100%      | • |
| Social Rehab/PHP/IOP<br>Days | 0      | 0        |            |   |