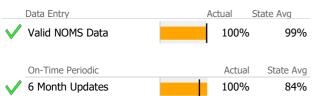

#### Data Submission Quality

| Data Entry             | Actual | State Avg    |
|------------------------|--------|--------------|
| Valid NOMS Data        | 100%   | 6 84%        |
|                        |        |              |
| On-Time Periodic       | Actua  | al State Avg |
| ✓ 6 Month Updates      | 100%   | 6 90%        |
| •                      |        |              |
| Diagnosis              | Actua  | al State Avg |
| Valid Axis I Diagnosis | 100%   | 6 98%        |