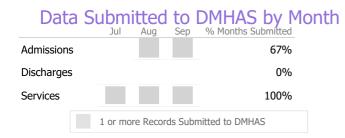

| Data | Subm | itted | to  | DMHAS by Month     |  |
|------|------|-------|-----|--------------------|--|
|      | Jul  | Aua   | Sep | % Months Submitted |  |

|                                      | Jui | Aug | JCP | 70 Profiling Submitteed |  |  |
|--------------------------------------|-----|-----|-----|-------------------------|--|--|
| Admissions                           |     |     |     | 67%                     |  |  |
| Discharges                           |     |     |     | 67%                     |  |  |
| 1 or more Records Submitted to DMHAS |     |     |     |                         |  |  |