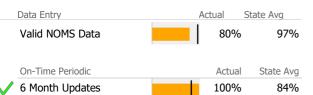

#### Data Submission Quality

| Data Entry             | Actual | State Avg |
|------------------------|--------|-----------|
| 🗸 Valid NOMS Data      | 100%   | 84%       |
|                        |        |           |
| On-Time Periodic       | Actual | State Avg |
| V 6 Month Updates      | 100%   | 90%       |
|                        |        |           |
| Diagnosis              | Actual | State Avg |
| Valid Axis I Diagnosis | 100%   | 98%       |