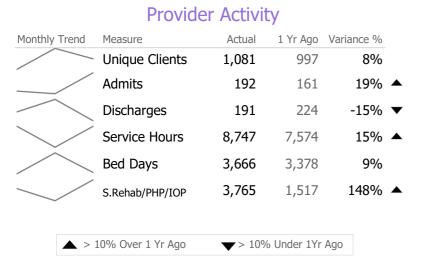

#### **Program Activity**

| Measure                      | Actual | 1 Yr Ago | Variance % |  |
|------------------------------|--------|----------|------------|--|
| Unique Clients               | 62     | 36       | 72%        |  |
| Admits                       | 11     | 3        | 267%       |  |
| Discharges                   | 6      | -        |            |  |
| Service Hours                | 1,814  | 1,067    | 70%        |  |
| Social Rehab/PHP/IOP<br>Days | 1,864  | 93       | 1904%      |  |