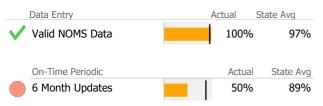

#### Data Submission Quality

| Actual State Avg |
|------------------|
| N/A 97%          |
|                  |
| Actual State Avg |
| N/A 89%          |
|                  |