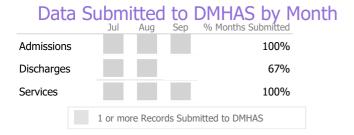

| Data       | Submi | tted<br>Aug | to<br><sub>Sep</sub> | DMHAS by Month<br>% Months Submitted |
|------------|-------|-------------|----------------------|--------------------------------------|
| Admissions |       |             |                      | 0%                                   |
| Discharges |       |             |                      | 0%                                   |
|            |       |             |                      |                                      |