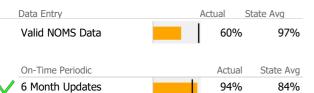

#### Data Submission Quality

| Data Entry             | Actual | State Avg    |
|------------------------|--------|--------------|
| Valid NOMS Data        | 90%    | % 84%        |
|                        |        |              |
| On-Time Periodic       | Actua  | al State Avg |
| ✓ 6 Month Updates      | 100%   | 6 90%        |
| •                      |        |              |
| Diagnosis              | Actua  | al State Avg |
| Valid Axis I Diagnosis | 100%   | 6 98%        |