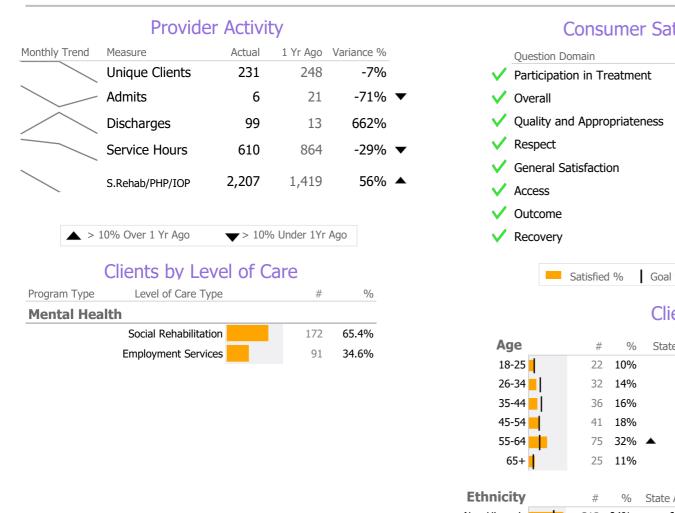

# **Program Activity**

| Measure                      | Actual | 1 Yr Ago | Variance % |   |
|------------------------------|--------|----------|------------|---|
| Unique Clients               | 172    | 183      | -6%        |   |
| Admits                       | 5      | 10       | -50%       | • |
| Discharges                   | 8      | 2        | 300%       | • |
| Service Hours                | 467    | 497      | -6%        |   |
| Social Rehab/PHP/IOP<br>Davs | 2,207  | 1,419    | 56%        | • |

# **Program Activity**

| Measure        | Actual | 1 Yr Ago | Variance % |   |
|----------------|--------|----------|------------|---|
| Unique Clients | 91     | 95       | -4%        |   |
| Admits         | 1      | 11       | -91%       | • |
| Discharges     | 91     | 11       | 727%       | • |
| Service Hours  | 143    | 366      | -61%       | • |