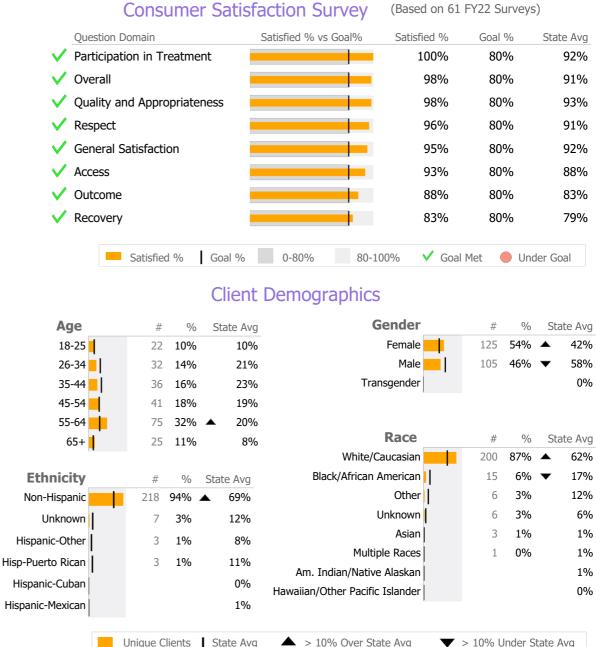

#### Recovery National Recovery Measures (NOMS) Actual % vs Goal % Actual % Goal % State Avg Actual vs Goal Actual **Employed** 44 48% 35% 49% 13% Service Utilization State Avg Actual % vs Goal % Actual Actual % Goal % Actual vs Goal