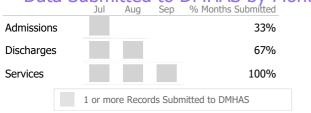

# Data Submitted to DMHAS by Month

| Dala                                 | Submitted | Sep % Months Submitted | IOHU |  |
|--------------------------------------|-----------|------------------------|------|--|
|                                      | Jul Aug   | Sep % Months Submitted |      |  |
| Admissions                           |           | 100%                   |      |  |
| Discharges                           |           | 67%                    |      |  |
| Services                             |           | 100%                   |      |  |
| 1 or more Records Submitted to DMHAS |           |                        |      |  |