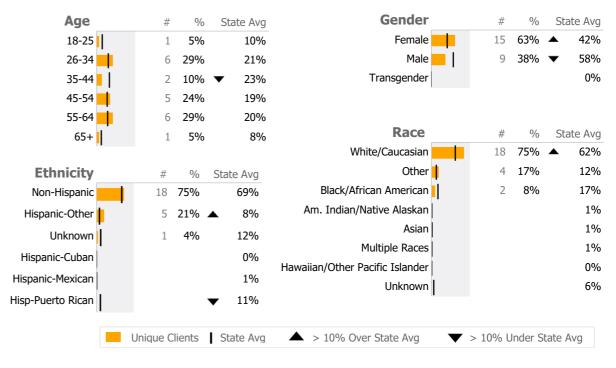

Reporting Period: July 2022 - September 2022 (Data as of Dec 16, 2022)





# **Client Demographics**



#### 420 Post Road SA OP 790200

**Positive Directions** 

Addiction - Outpatient - Standard Outpatient

### Connecticut Dept of Mental Health and Addiction Services Program Quality Dashboard

Reporting Period: July 2022 - September 2022 (Data as of Dec 16, 2022)

### **Program Activity**

| Measure        | Actual | 1 Yr Ago | Variance % |   |
|----------------|--------|----------|------------|---|
| Unique Clients | 24     | 27       | -11%       | • |
| Admits         | -      | 5        | -100%      | • |
| Discharges     | 2      | 1        | 100%       | • |
| Service Hours  | 48     | 122      | -61%       | • |

# **Data Submission Quality**



#### **Discharge Outcomes**



# Data Submitted to DMHAS by Month Submitted Month Submitted





<sup>\*</sup> State Avg based on Active