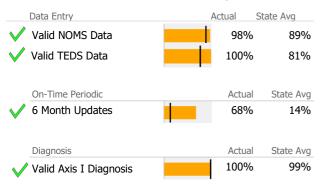

Reporting Period: July 2022 - September 2022 (Data as of Dec 16, 2022)





# **Client Demographics**



#### 420 Post Road SA OP 790200

**Positive Directions** 

Addiction - Outpatient - Standard Outpatient

### Connecticut Dept of Mental Health and Addiction Services Program Quality Dashboard

Reporting Period: July 2022 - September 2022 (Data as of Dec 16, 2022)

### **Program Activity**

| Measure        | Actual | 1 Yr Ago | Variance % |   |
|----------------|--------|----------|------------|---|
| Unique Clients | 24     | 27       | -11%       | • |
| Admits         | -      | 5        | -100%      | • |
| Discharges     | 2      | 1        | 100%       | • |
| Service Hours  | 48     | 122      | -61%       | • |

# **Data Submission Quality**



#### **Discharge Outcomes**



# Data Submitted to DMHAS by Month Submitted Month Submitted





<sup>\*</sup> State Avg based on Active Standard Outpatient Programs