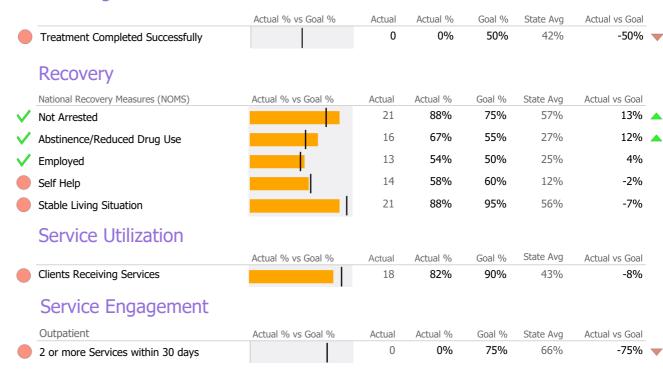

Reporting Period: July 2022 - September 2022 (Data as of Dec 16, 2022)





# **Client Demographics**



#### 420 Post Road SA OP 790200

**Positive Directions** 

Addiction - Outpatient - Standard Outpatient

### Connecticut Dept of Mental Health and Addiction Services Program Quality Dashboard

Reporting Period: July 2022 - September 2022 (Data as of Dec 16, 2022)

### **Program Activity**

| Measure        | Actual | 1 Yr Ago | Variance % |   |
|----------------|--------|----------|------------|---|
| Unique Clients | 24     | 27       | -11%       | • |
| Admits         | -      | 5        | -100%      | • |
| Discharges     | 2      | 1        | 100%       | • |
| Service Hours  | 48     | 122      | -61%       | • |

# **Data Submission Quality**



#### **Discharge Outcomes**



# Data Submitted to DMHAS by Month Submitted Month Submitted





<sup>\*</sup> State Avg based on Active Standard Outpatient Programs