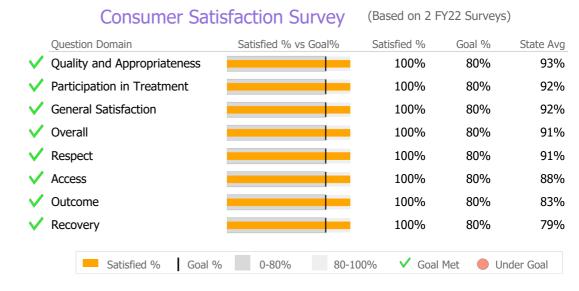

Reporting Period: July 2022 - September 2022 (Data as of Dec 16, 2022)





# **Client Demographics**



#### 420 Post Road SA OP 790200

**Positive Directions** 

Addiction - Outpatient - Standard Outpatient

### Connecticut Dept of Mental Health and Addiction Services Program Quality Dashboard

Reporting Period: July 2022 - September 2022 (Data as of Dec 16, 2022)

### **Program Activity**

| Measure        | Actual | 1 Yr Ago | Variance % |   |
|----------------|--------|----------|------------|---|
| Unique Clients | 24     | 27       | -11%       | • |
| Admits         | -      | 5        | -100%      | • |
| Discharges     | 2      | 1        | 100%       | • |
| Service Hours  | 48     | 122      | -61%       | • |

# **Data Submission Quality**



#### **Discharge Outcomes**



# Data Submitted to DMHAS by Month Submitted Month Submitted





<sup>\*</su