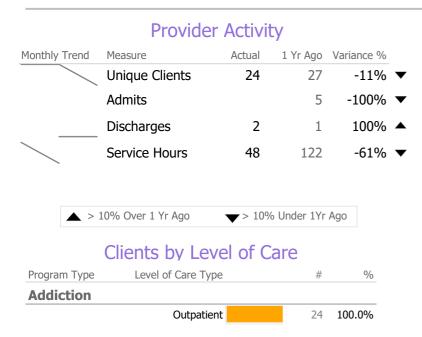

### **Program Activity**

| Measure        | Actual | 1 Yr Ago | Variance % |   |
|----------------|--------|----------|------------|---|
| Unique Clients | 24     | 27       | -11%       | • |
| Admits         | -      | 5        | -100%      | • |
| Discharges     | 2      | 1        | 100%       | • |
| Service Hours  | 48     | 122      | -61%       | • |