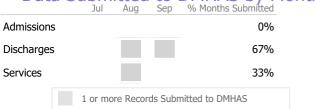

# **Data Submission Quality**

# Data Submitted to DMHAS by Month Submitted Month Submitted

<sup>\*</sup> State Avg based on Active Standard Outpatient Programs