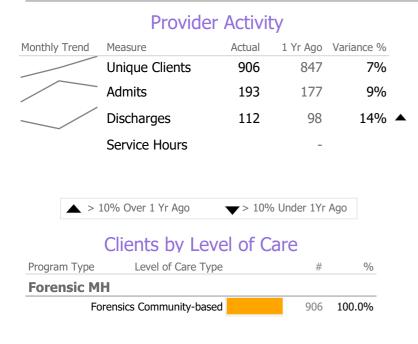

### **Program Activity**

| Measure        | Actual | 1 Yr Ago | Variance % |   |
|----------------|--------|----------|------------|---|
| Unique Clients | 156    | 105      | 49%        |   |
| Admits         | 69     | 49       | 41%        |   |
| Discharges     | 22     | 41       | -46%       | ▼ |