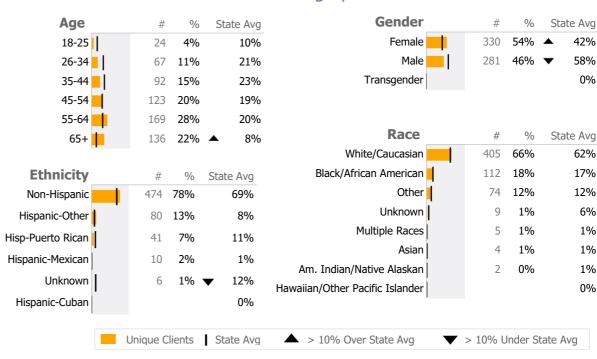

<sup>\*</sup> State Avg based on Active CSP Programs

Reporting Period: July 2022 - September 2022 (Data as of Dec 16, 2022)