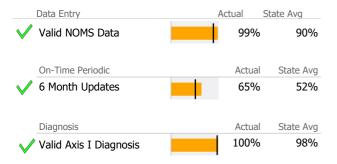

|  |       | 100                  | %   |  |  |
| Services   |                                      |  |       | 100                  | %   |  |  |
|            | 1 or more Records Submitted to DMHAS |  |       |                      |     |  |  |



<sup>\*</sup> State Avg based on Active CSP Programs

Reporting Period: July 2022 - September 2022 (Data as of Dec 16, 2022)

## **Program Activity**

| Measure        | Actual | 1 Yr Ago | Variance % |   |
|----------------|--------|----------|------------|---|
| Unique Clients | 555    | 587      | -5%        |   |
| Admits         | 1      | 4        | -75%       | • |
| Discharges     | 3      | 11       | -73%       | • |
| Service Hours  | 6      | 552      | -99%       | • |

### **Data Submission Quality**



### **Discharge Outcomes**



## Data Submitted to DMHAS by Month