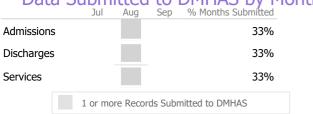

#### Data Submitted to DMHAS by Month

|            | Jub                                  |  | ug Se | ep % Months Submitte | ed_ |  |  |
|------------|--------------------------------------|--|-------|----------------------|-----|--|--|
| Admissions |                                      |  |       | 100                  | %   |  |  |
| Discharges |                                      |  |       | 100                  | %   |  |  |
| Services   |                                      |  |       | 100                  | %   |  |  |
|            | 1 or more Records Submitted to DMHAS |  |       |                      |     |  |  |