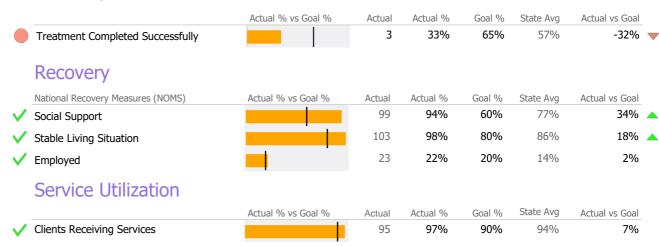

## **Discharge Outcomes**

<sup>\*</sup> State Avg based on Active CSP Programs

Reporting Period: July 2022 - September 2022 (Data as of Dec 16, 2022)