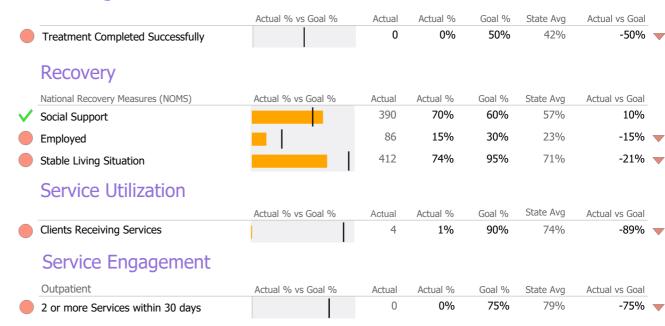

|       | 100                  | %   |  |  |
| Services   |                                      |  |       | 100                  | %   |  |  |
|            | 1 or more Records Submitted to DMHAS |  |       |                      |     |  |  |



<sup>\*</sup> State Avg based on Active CSP Programs

Reporting Period: July 2022 - September 2022 (Data as of Dec 16, 2022)

## **Program Activity**

| Measure        | Actual | 1 Yr Ago | Variance % |   |
|----------------|--------|----------|------------|---|
| Unique Clients | 555    | 587      | -5%        |   |
| Admits         | 1      | 4        | -75%       | • |
| Discharges     | 3      | 11       | -73%       | • |
| Service Hours  | 6      | 552      | -99%       | • |

### **Data Submission Quality**



### **Discharge Outcomes**



## Data Submitted to DMHAS by Month