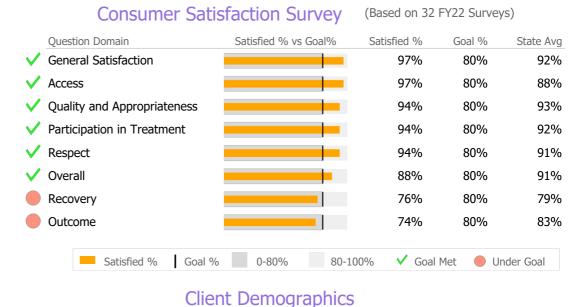

Reporting Period: July 2022 - September 2022 (Data as of Dec 16, 2022)







#### **Community Support Program**

Norwalk Hospital

Mental Health - Community Support - CSP

## Connecticut Dept of Mental Health and Addiction Services Program Quality Dashboard

Reporting Period: July 2022 - September 2022 (Data as of Dec 16, 2022)

### **Program Activity**

| Measure        | Actual | 1 Yr Ago | Variance %    |
|----------------|--------|----------|---------------|
| Unique Clients | 105    | 106      | -1%           |
| Admits         | 13     | 4        | 225% 🔺        |
| Discharges     | 9      | 16       | -44% <b>▼</b> |
| Service Hours  | 446    | 581      | -23% <b>▼</b> |

# **Data Submission Quality**



## **Discharge Outcomes**



#### Data Submitted to DMHAS by Month

|            | Jub                                  |  | ug Se | ep % Months Submitt