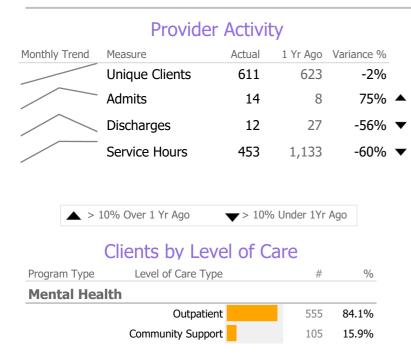

### **Program Activity**

| Measure        | Actual | 1 Yr Ago | Variance %    |
|----------------|--------|----------|---------------|
| Unique Clients | 105    | 106      | -1%           |
| Admits         | 13     | 4        | 225% 🔺        |
| Discharges     | 9      | 16       | -44% <b>▼</b> |
| Service Hours  | 446    | 581      | -23% <b>▼</b> |