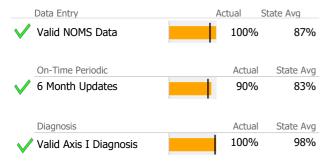

Reporting Period: July 2022 - September 2022 (Data as of Dec 16, 2022)







#### **Community Support Program**

Norwalk Hospital

Mental Health - Community Support - CSP

## Connecticut Dept of Mental Health and Addiction Services Program Quality Dashboard

Reporting Period: July 2022 - September 2022 (Data as of Dec 16, 2022)

### **Program Activity**

| Measure        | Actual | 1 Yr Ago | Variance %    |
|----------------|--------|----------|---------------|
| Unique Clients | 105    | 106      | -1%           |
| Admits         | 13     | 4        | 225% 🔺        |
| Discharges     | 9      | 16       | -44% <b>▼</b> |
| Service Hours  | 446    | 581      | -23% <b>▼</b> |

# **Data Submission Quality**



## **Discharge Outcomes**



#### Data Submitted to DMHAS by Month

|            | Jub                                  |  | ug Se | ep % Months Submitte | ed_ |  |  |
|------------|--------------------------------------|--|-------|----------------------|-----|--|--|
| Admissions |                                      |  |       | 100                  | %   |  |  |
| Discharges |                                      |  |       | 100                  | %   |  |  |
| Services   |                                      |  |       | 100                  | %   |  |  |
|            | 1 or more Records Submitted to DMHAS |  |       |                      |     |  |  |



<sup>\*</sup> State Avg based on Active CSP Programs

Reporting Period: July 2022 - September 2022 (Data as of Dec 16, 2022)

#