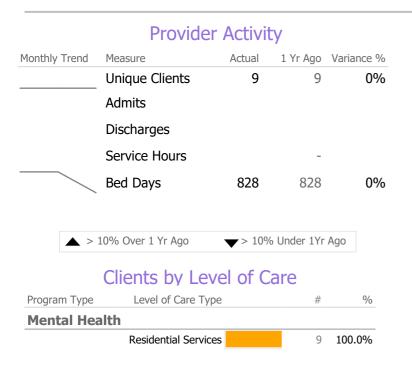

## **Program Activity**

| Measure        | Actual | 1 Yr Ago | Variance % |  |
|----------------|--------|----------|------------|--|
| Unique Clients | 9      | 9        | 0%         |  |
| Admits         | -      | -        |            |  |
| Discharges     | -      | -        |            |  |
| Bed Days       | 828    | 828      | 0%         |  |