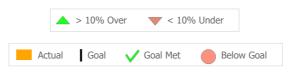

| Stable Living Situation               |                    | 9        | 100%     | 95%    | 93%       | 5%             |
|          | Employed                              |                    | 0        | 0%       | 25%    | 11%       | -25%           |
|          | Bed Utilization  12 Months Trend      | Beds Avg LOS       | Turnover | Actual % | Goal % | State Avg | Actual vs Goal |
| <b>V</b> | Avg Utilization Rate                  | 9 1,435 days       | 1.0      | 100%     | 90%    | 95%       | 10%            |
|          | < 90% 90-110%                         | >110%              |          |          |        |           |                |

# Data Submitted to DMHAS by Month Jul Aug Sep Month Months Submitted

Admissions 0%

Discharges 0%

1 or more Records Submitted to DMHAS



<sup>\*</sup> State Avg based on Active Supervised Apartments Programs