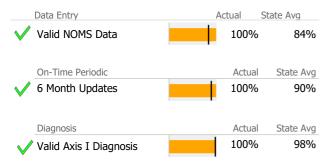

Reporting Period: July 2022 - September 2022 (Data as of Dec 16, 2022)





#### **Martin House - Recovery for Life - 255**

Martin House

Mental Health - Residential Services - Supervised Apartments

# Connecticut Dept of Mental Health and Addiction Services Program Quality Dashboard

Reporting Period: July 2022 - September 2022 (Data as of Dec 16, 2022)

## **Program Activity**

| Measure        | Actual | 1 Yr Ago | Variance % |  |
|----------------|--------|----------|------------|--|
| Unique Clients | 9      | 9        | 0%         |  |
| Admits         | -      | -        |            |  |
| Discharges     | -      | -        |            |  |
| Bed Days       | 828    | 828      | 0%         |  |

# **Data Submission Quality**



## **Discharge Outcomes**

|          |                                       | Actual % vs Goal % | Actual   | Actual % | Goal % | State Avg | Actual vs Goal |
|----------|---------------------------------------|--------------------|----------|----------|--------|-----------|----------------|
|          | Treatment Completed Successfully      |                    | N/A      | N/A      | 60%    | 72%       | N/A            |
|          |                                       |                    |          |          |        |           |                |
|          |                                       | Actual % vs Goal % | Actual   | Actual % | Goal % | State Avg | Actual vs Goal |
|          | Follow-up within 30 Days of Discharge |                    | N/A      | N/A      | 90%