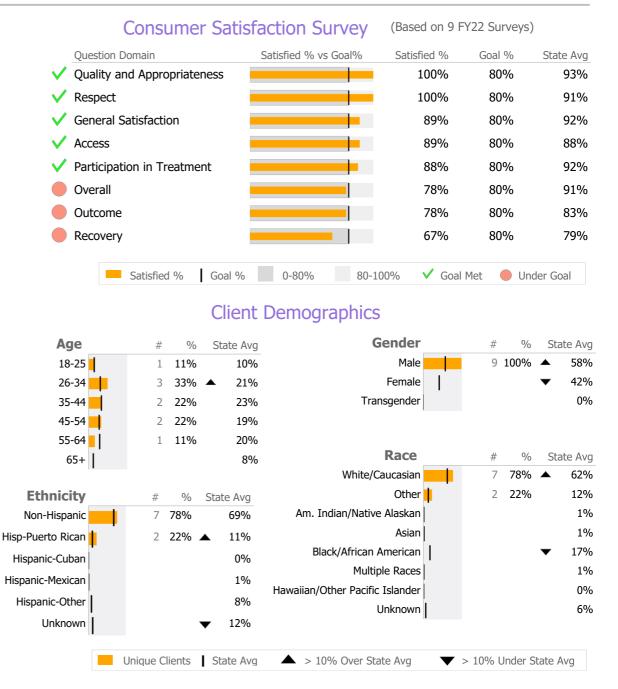

## **Discharge Outcomes**

|          |                                       | Actual % vs Goal % | Actual   | Actual % | Goal % | State Avg | Actual vs Goal |
|----------|---------------------------------------|--------------------|----------|----------|--------|-----------|----------------|
|          | Treatment Completed Successfully      |                    | N/A      | N/A      | 60%    | 72%       | N/A            |
|          |                                       |                    |          |          |        |           |                |
|          |                                       | Actual % vs Goal % | Actual   | Actual % | Goal % | State Avg | Actual vs Goal |
|          | Follow-up within 30 Days of Discharge |                    | N/A      | N/A      | 90%    | 74%       | N/A            |
|          | Recovery                              |                    |          |          |        |           |                |
|          | National Recovery Measures (NOMS)     | Actual % vs Goal % | Actual   | Actual % | Goal % | State Avg | Actual vs Goal |
| <b>V</b> | Social Support                        |                    | 9        | 100%     | 60%    | 85%       | 40%            |
| <b>\</b> | Stable Living Situation               |                    | 9        | 100%     | 95%    | 93%       | 5%             |
|          | Employed                              |                    | 0        | 0%       | 25%    | 11%       | -25%           |
|          | Bed Utilization  12 Months Trend      | Beds Avg LOS       | Turnover | Actual % | Goal % | State Avg | Actual vs Goal |
| <b>V</b> | Avg Utilization Rate                  | 9 1,435 days       | 1.0      | 100%     | 90%    | 95%       | 10%            |
|          | < 90% 90-110%                         | >110%              |          |          |        |           |                |