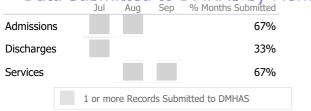

## Data Submitted to DMHAS by Month Jul Aug Sep % Months Submitted

\* State Avg based on Active Employment Services Programs

#### Data Submitted to DMHAS by Month

\* State Avg based on Active Employment Services Programs