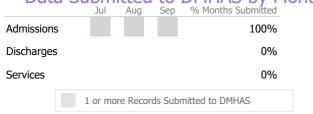

#### **Data Submission Quality**

## Data Submitted to DMHAS by Month Jul Aug Sep % Months Submitted

\* State Avg based on Active Employment Services Programs