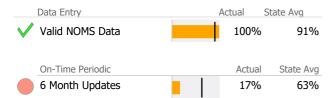

#### Recovery National Recovery Measures (NOMS) Actual % vs Goal % Actual % Goal % State Avg Actual vs Goal Actual **Employed** 16 52% 35% 49% 17% Service Utilization Actual % State Avg Actual % vs Goal % Actual Goal % Actual vs Goal Clients Receiving Services 3% 90% 85% -87%

#### **Data Submission Quality**

| Data Entry        | Actual | State Avg |
|-------------------|--------|-----------|
| ✓ Valid NOMS Data | 97%    | 93%       |
| On-Time Periodic  | Actual | State Avg |
| 6 Month Updates   | 0%     | 80%       |