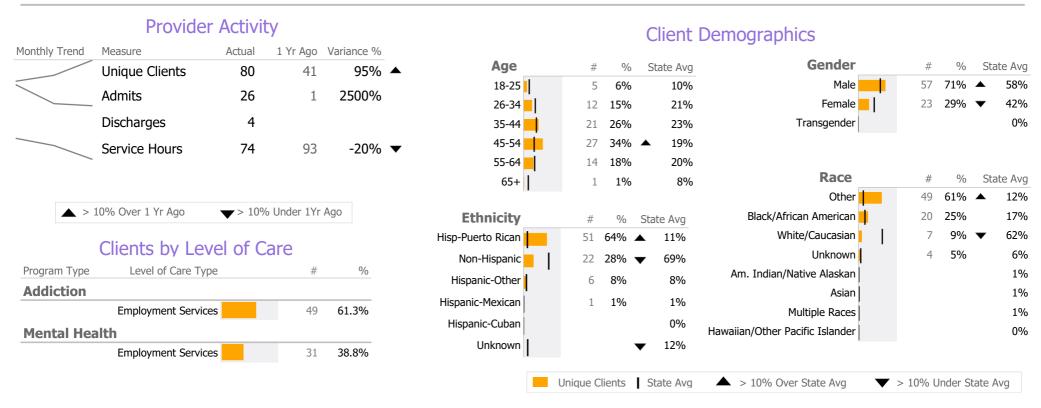

#### **Program Activity**

| Measure        | Actual | 1 Yr Ago | Variance % |   |
|----------------|--------|----------|------------|---|
| Unique Clients | 49     | 41       | 20%        | • |
| Admits         | 6      | 1        | 500%       | • |
| Discharges     | 4      | -        |            |   |
| Service Hours  | 72     | 93       | -22%       | • |

### **Program Activity**

| Measure        | Actual | 1 Yr Ago | Variance % |
|----------------|--------|----------|------------|
| Unique Clients | 31     |          |            |
| Admits         | 20     | -        |            |
| Discharges     | -      | -        |            |
| Service Hours  | 2      | _        |            |