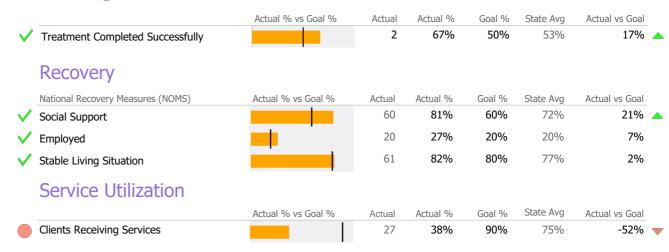

## Discharge Outcomes

|                                   | Actual % vs Goal % | Actual | Actual % | Goal % | State Avg | Actual vs Goal |  |
|-----------------------------------|--------------------|--------|----------|--------|-----------|----------------|--|
| Treatment Completed Successfully  |                    | N/A    | N/A      | 50%    | 42%       | N/A            |  |
| Recovery                          |                    |        |          |        |           |                |  |
| National Recovery Measures (NOMS) | Actual % vs Goal % | Actual | Actual % | Goal % | State Avg | Actual vs Goal |  |
| Employed                          |                    | N/A    | N/A      | 30%    | 23%       | -30%           |  |
| Social Support                    |                    | N/A    | N/A      | 60%    | 57%       | -60%           |  |
| Stable Living Situation           | · 1                | N/A    | N/A      | 95%    | 71%       | -95%           |  |
| Service Utilization               |                    |        |          |        |           |                |  |
|                                   | Actual % vs Goal % | Actual | Actual % | Goal % | State Avg | Actual vs Goal |  |
| Clients Receiving Services        |                    | N/A    | N/A      | 90%    | 74%       | N/A            |  |