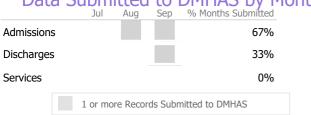

# Data Submitted to DMHAS by Month Jul Aug Sep Month Months Submitted

<sup>\*</sup> State Avg based on Active MH Intensive Res. Rehabilitation Programs

|            | Jul Aug          | Sep % Months Subm     | itted |
|------------|------------------|-----------------------|-------|
| Admissions |                  |                       | 0%    |
| Discharges |                  |                       | 0%    |
|            | 1 or more Record | ds Submitted to DMHAS |       |