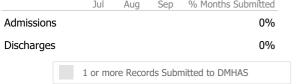

|            | Jul Aug          | Sep % Months Subm     | itted |
|------------|------------------|-----------------------|-------|
| Admissions |                  |                       | 0%    |
| Discharges |                  |                       | 0%    |
|            | 1 or more Record | ds Submitted to DMHAS |       |