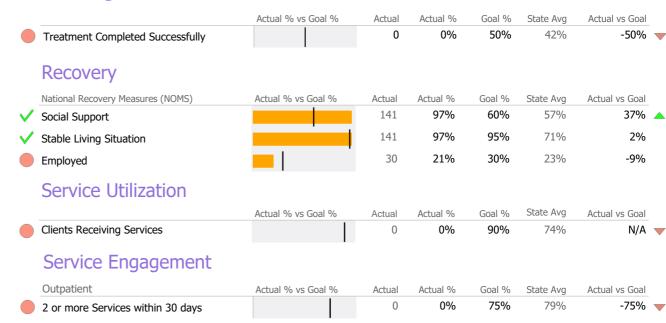

## Discharge Outcomes

|                                   | Actual % vs Goal % | Actual | Actual % | Goal % | State Avg | Actual vs Goal |  |
|-----------------------------------|--------------------|--------|----------|--------|-----------|----------------|--|
| Treatment Completed Successfully  |                    | N/A    | N/A      | 50%    | 42%       | N/A            |  |
| Recovery                          |                    |        |          |        |           |                |  |
| National Recovery Measures (NOMS) | Actual % vs Goal % | Actual | Actual % | Goal % | State Avg | Actual vs Goal |  |
| Employed                          |                    | N/A    | N/A      | 30%    | 23%       | -30%           |  |
| Social Support                    |                    | N/A    | N/A      | 60%    | 57%       | -60%           |  |
| Stable Living Situation           | · 1                | N/A    | N/A      | 95%    | 71%       | -95%           |  |
| Service Utilization               |                    |        |          |        |           |                |  |
|                                   | Actual % vs Goal % | Actual | Actual % | Goal % | State Avg | Actual vs Goal |  |
| Clients Receiving Services        |                    | N/A    | N/A      | 90%    | 74%       | N/A            |  |