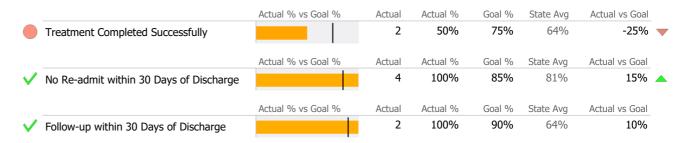

### **Discharge Outcomes**

## Discharge Outcomes

|                                   | Actual % vs Goal % | Actual | Actual % | Goal % | State Avg | Actual vs Goal |  |
|-----------------------------------|--------------------|--------|----------|--------|-----------|----------------|--|
| Treatment Completed Successfully  |                    | N/A    | N/A      | 50%    | 42%       | N/A            |  |
| Recovery                          |                    |        |          |        |           |                |  |
| National Recovery Measures (NOMS) | Actual % vs Goal % | Actual | Actual % | Goal % | State Avg | Actual vs Goal |  |
| Employed                          |                    | N/A    | N/A      | 30%    | 23%       | -30%           |  |
| Social Support                    |                    | N/A    | N/A      | 60%    | 57%       | -60%           |  |
| Stable Living Situation           | · 1                | N/A    | N/A      | 95%    | 71%       | -95%           |  |
| Service Utilization               |                    |        |          |        |           |                |  |
|                                   | Actual % vs Goal % | Actual | Actual % | Goal % | State Avg | Actual vs Goal |  |
| Clients Receiving Services        |                    | N/A    | N/A      | 90%    | 74%       | N/A            |  |