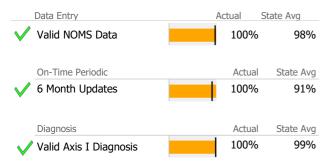

## **Data Submission Quality**

| Data Entry       | Actual | State Avg |
|------------------|--------|-----------|
| Valid NOMS Data  | N/A    | 90%       |
| On-Time Periodic | Actual | State Avg |
| 6 Month Updates  | N/A    | 52%       |

## **Data Submission Quality**

| Data Entry        | Actual | State Avg    |
|-------------------|--------|--------------|
| ✓ Valid NOMS Data | 999    | % 95%        |
| On-Time Periodic  | Actu   | al State Avg |
| 6 Month Updates   | 00     | % 68%        |