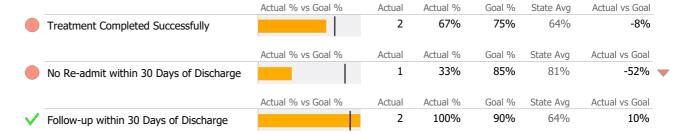

## Discharge Outcomes

|                                   | Actual % vs Goal % | Actual | Actual % | Goal % | State Avg | Actual vs Goal |  |
|-----------------------------------|--------------------|--------|----------|--------|-----------|----------------|--|
| Treatment Completed Successfully  |                    | N/A    | N/A      | 50%    | 42%       | N/A            |  |
| Recovery                          |                    |        |          |        |           |                |  |
| National Recovery Measures (NOMS) | Actual % vs Goal % | Actual | Actual % | Goal % | State Avg | Actual vs Goal |  |
| Employed                          |                    | N/A    | N/A      | 30%    | 23%       | -30%           |  |
| Social Support                    |                    | N/A    | N/A      | 60%    | 57%       | -60%           |  |
| Stable Living Situation           | · 1                | N/A    | N/A      | 95%    | 71%       | -95%           |  |
| Service Utilization               |                    |        |          |        |           |                |  |
|                                   | Actual % vs Goal % | Actual | Actual % | Goal % | State Avg | Actual vs Goal |  |
| Clients Receiving Services        |                    | N/A    | N/A      | 90%    | 74%       | N/A            |  |