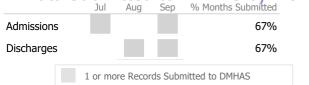

# Data Submitted to DMHAS by Month Jul Aug Sep Month Months Submitted

<sup>\*</sup> State Avg based on Active MH Intensive Res. Rehabilitation Programs

|            | Jul Aug          | Sep % Months Subm     | itted |
|------------|------------------|-----------------------|-------|
| Admissions |                  |                       | 0%    |
| Discharges |                  |                       | 0%    |
|            | 1 or more Record | ds Submitted to DMHAS |       |