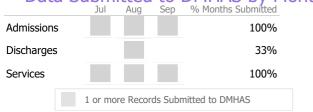

# Data Submitted to DMHAS by Month Submitted Month Submitted

|            | Jul Aug          | Sep % Months Subm     | itted |
|------------|------------------|-----------------------|-------|
| Admissions |                  |                       | 0%    |
| Discharges |                  |                       | 0%    |
|            | 1 or more Record | ds Submitted to DMHAS |       |