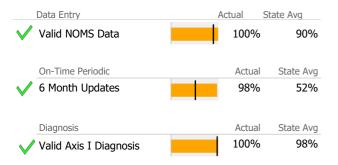

## **Data Submission Quality**

| Data Entry       | Actual | State Avg |
|------------------|--------|-----------|
| Valid NOMS Data  | N/A    | 90%       |
| On-Time Periodic | Actual | State Avg |
| 6 Month Updates  | N/A    | 52%       |