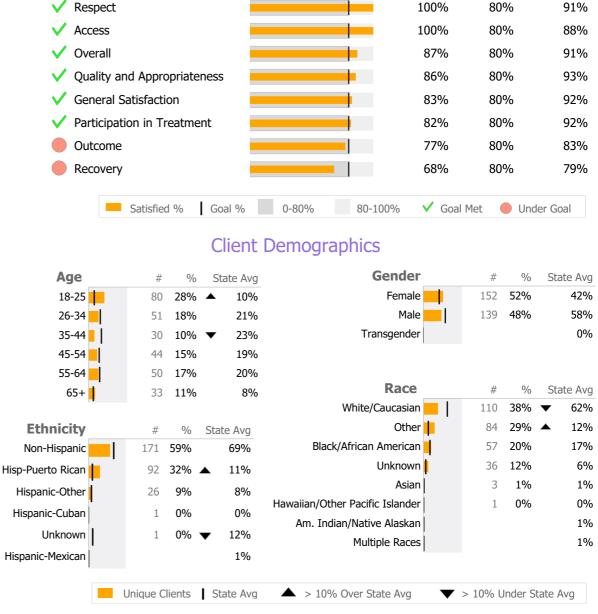

Satisfied %

(Based on 23 FY22 Surveys)

Goal %

80%

State Ava

Reporting Period: July 2022 - September 2022 (Data as of Dec 16, 2022)

Satisfied % vs Goal%