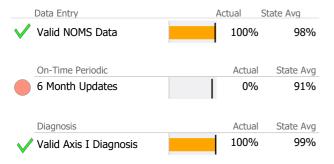

## **Data Submission Quality**

## **Data Submission Quality**

| Data Entry       | Actual | State Avg |
|------------------|--------|-----------|
| Valid NOMS Data  | N/A    | 90%       |
| On-Time Periodic | Actual | State Avg |
| 6 Month Updates  | N/A    | 52%       |