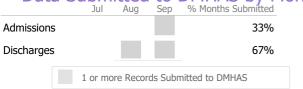

|            | Jul Aug          | Sep % Months Subm     | itted |
|------------|------------------|-----------------------|-------|
| Admissions |                  |                       | 0%    |
| Discharges |                  |                       | 0%    |
|            | 1 or more Record | ds Submitted to DMHAS |       |