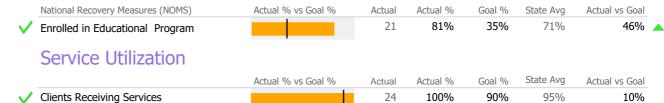

## Recovery

Clients Receiving Services

|          | National Recovery Measures (NOMS) | Actual % vs Goal % | Actual | Actual % | Goal % | State Avg | Actual vs Goal |   |
|----------|-----------------------------------|--------------------|--------|----------|--------|-----------|----------------|---|
| <b>V</b> | Employed                          |                    | 7      | 50%      | 35%    | 49%       | 15%            | L |
|          | Service Utilization               |                    |        |          |        |           |                |   |
|          |                                   | Actual % vs Goal % | Actual | Actual % | Goal % | State Avg | Actual vs Goal |   |