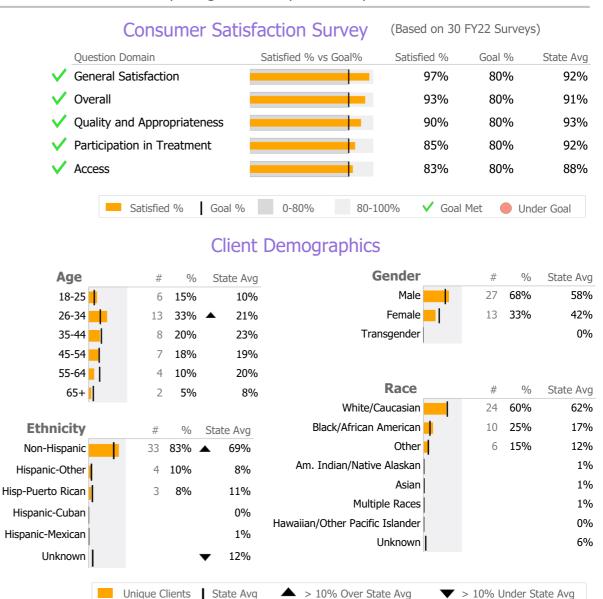

## Connecticut Dept of Mental Health and Addiction Services Program Quality Dashboard

Reporting Period: July 2022 - September 2022 (Data as of Dec 16, 2022)

N/A

90%

85%

N/A 🔻