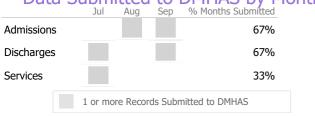

# Data Submitted to DMHAS by Month Jul Aug Sep Month Months Submitted

\* State Avg based on Active Employment Services Programs